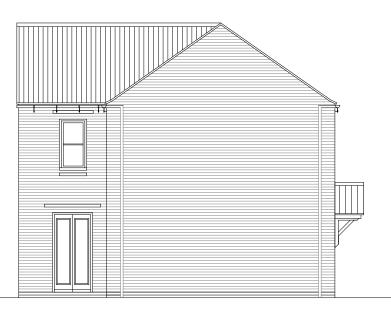

SIDE ELEVATION

ΫĿ

FRONT ELEVATION

## SIDE ELEVATION

| Housetype | P331 | Variation | Brick | PLOT No<br>As Drawn: 39. |
|-----------|------|-----------|-------|--------------------------|
| Bedrooms  | 3    | Persons   | 5     | Opposite: 38             |
| Sq.ft     | 1001 | Sq.m      | 93    |                          |