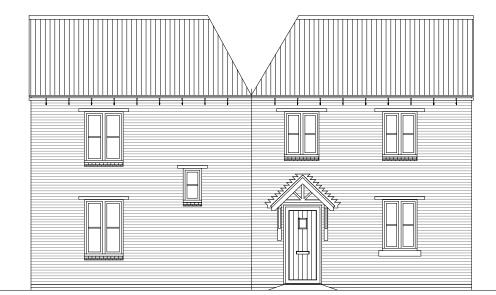

SIDE ELEVATION

ΫĿ

FRONT ELEVATION

## SIDE ELEVATION

| Housetype | P331 | Variation | Brick | PLOT No<br>As Drawn: 39. |
|-----------|------|-----------|-------|--------------------------|
| Bedrooms  | 3    | Persons   | 5     | Opposite: 38             |
| Sq.ft     | 1001 | Sq.m      | 93    |                          |