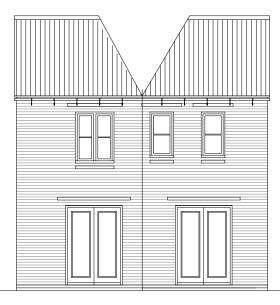

SIDE ELEVATION

ΫĿ

FRONT ELEVATION

## SIDE ELEVATION

| Housetype | P331 | Variation | Brick | PLOT No<br>As Drawn: 39. |
|-----------|------|-----------|-------|--------------------------|
| Bedrooms  | 3    | Persons   | 5     | Opposite: 38             |
| Sq.ft     | 1001 | Sq.m      | 93    |                          |