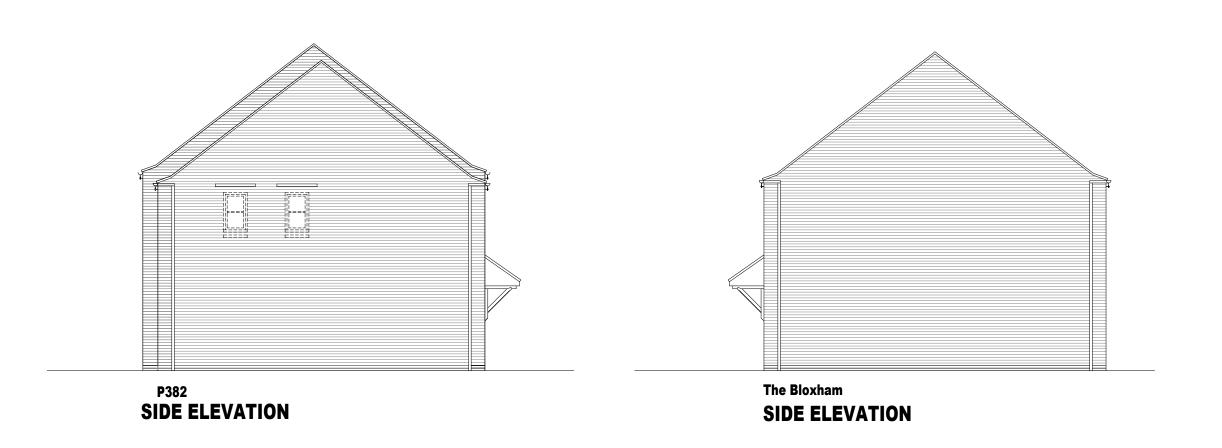

PROJECT Bodicote

DRAWING

House Type Planning Drawing
House Type: P382 and Bloxham (TER)

Elevations - Sheet 3 of 3

| SCALE           | DATE          | AUTHOR | REV |
|-----------------|---------------|--------|-----|
| 1:100@A3        | May 2020      | PH     | *   |
|                 |               |        |     |
| JOB NO.         | DRAWING NO.   |        |     |
| 7942            | BOD.HT.072.5H |        |     |
|                 |               |        |     |
| CUARACTER AREA  |               |        |     |
| CHARACTER AREA: |               |        |     |
| Neigbourhood    |               |        |     |

| Housetype | P382 | Variation | Brick |
|-----------|------|-----------|-------|
| Bedrooms  | 3    | Persons   | 5     |
| Sq.ft     | 832  | Sq.m      | 77.3  |

PLOT No. -As Drawn: 163 Opposite: The Bloxham Variation Brick

Bedrooms 3 Persons 6

Sq.ft 1225 Sq.m 113.8

PLOT No. -As Drawn: 162 Opposite: 161.