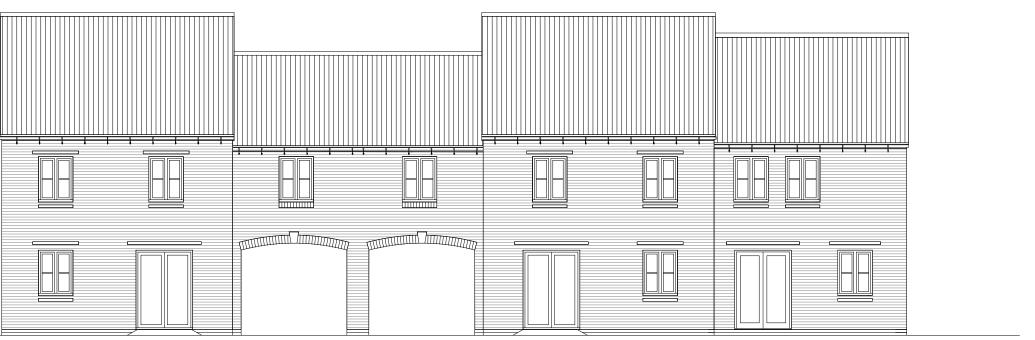

The Bloxham

P382

The Bloxham **REAR ELEVATION** 

Brick

77.3

5

Housetype

Bedrooms

Sq.ft

P382

3

832

| PLOT No As Drawn: 163 Opposite: | Housetype<br>The Bloxham | Variation Brick |
|---------------------------------|--------------------------|-----------------|
|                                 | Bedrooms 3               | Persons 6       |
|                                 | Sq.ft 1225               | Sq.m 113.8      |

PROJECT Bodicote House Type Planning Drawing House Type: P382 and Bloxham (TER) Elevations - Sheet 2 of 3 1:100@A3 May 2020 PLOT No. -DRAWING NO. As Drawn: 162 7942 BOD.HT.072.5G Opposite: 161. CHARACTER AREA: Neigbourhood