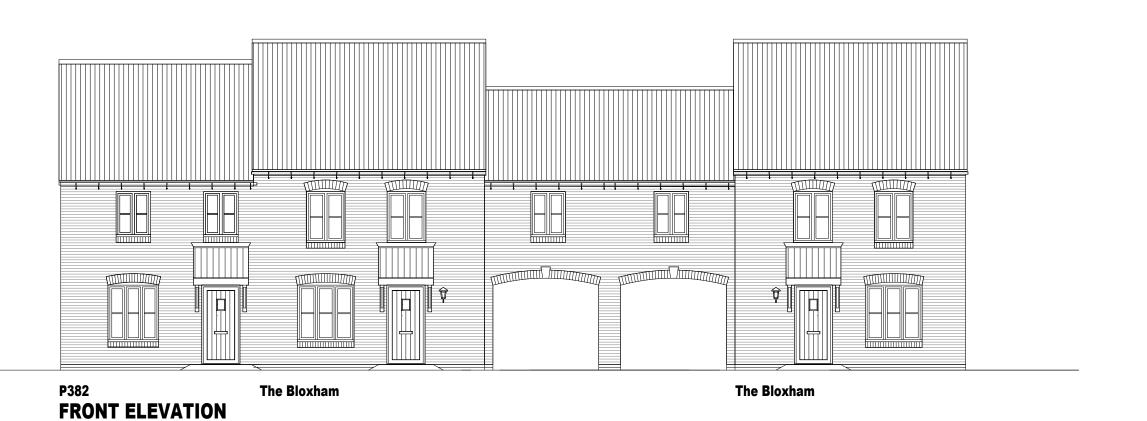

The Bloxham

P382

The Bloxham **REAR ELEVATION** 

Brick

77.3

5

Housetype

Bedrooms

Sq.ft

P382

3

832

| PLOT No As Drawn: 163 Opposite: | Housetype<br>The Bloxham | Variation Brick |
|---------------------------------|--------------------------|-----------------|
|                                 | Bedrooms 3               | Persons 6       |
|                                 | Sq.ft 1225               | Sq.m 113.8      |

PROJECT Bodicote House Type Planning Drawing House Type: P382 and Bloxham (TER) Elevations - Sheet 2 of 3 1:100@A3 May 2020 PLOT No. -DRAWING NO. As Drawn: 162 7942 BOD.HT.072.5G Opposite: 161. CHARACTER AREA: Neigbourhood