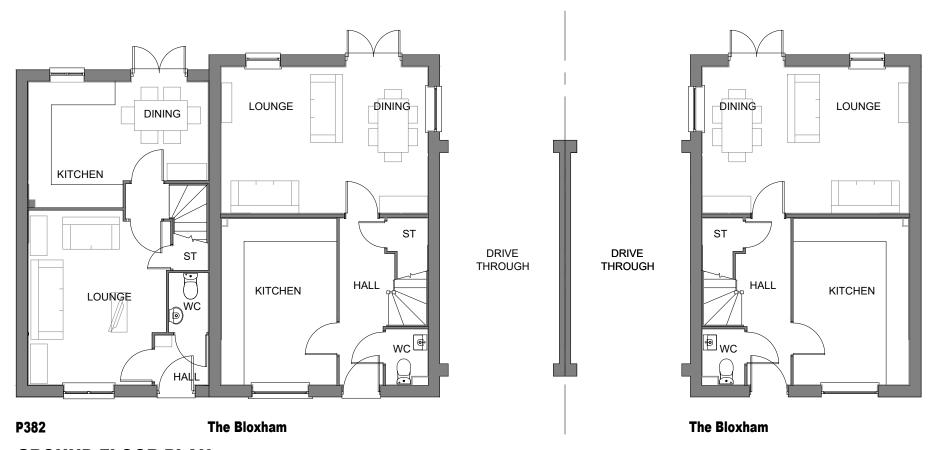

## GROUND FLOOR PLAN

| Housetype<br>Bedrooms | P382<br>3 | Variation Brick Persons 5 | As Drawn: 163 | The Bloxham  Bedrooms  3 | Persons    | PLOT No<br>As Drawn: 162<br>Opposite: 161. |
|-----------------------|-----------|---------------------------|---------------|--------------------------|------------|--------------------------------------------|
| Sq.ft                 | 832       | 5q.m 77.3                 |               | Sq.ft 1225               | Sq.m 113.8 |                                            |

House Type Planning Drawing

Floorplans - Sheet 1 of 3

1:100@A3

CHARACTER AREA:

Neigbourhood

7942

House Type: P382 and Bloxham (TER)

May 2020