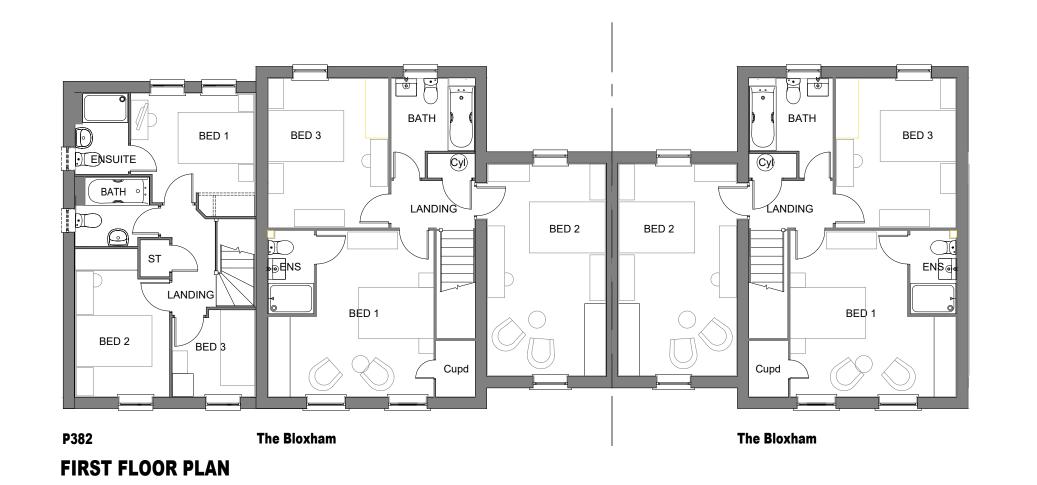

## GROUND FLOOR PLAN

| Housetype<br>Bedrooms | P382<br>3 | Variation Brick Persons 5 | As Drawn: 163 | The Bloxham  Bedrooms  3 | Persons    | PLOT No<br>As Drawn: 162<br>Opposite: 161. |
|-----------------------|-----------|---------------------------|---------------|--------------------------|------------|--------------------------------------------|
| Sq.ft                 | 832       | 5q.m 77.3                 |               | Sq.ft 1225               | Sq.m 113.8 |                                            |

House Type Planning Drawing

Floorplans - Sheet 1 of 3

1:100@A3

CHARACTER AREA:

Neigbourhood

7942

House Type: P382 and Bloxham (TER)

May 2020