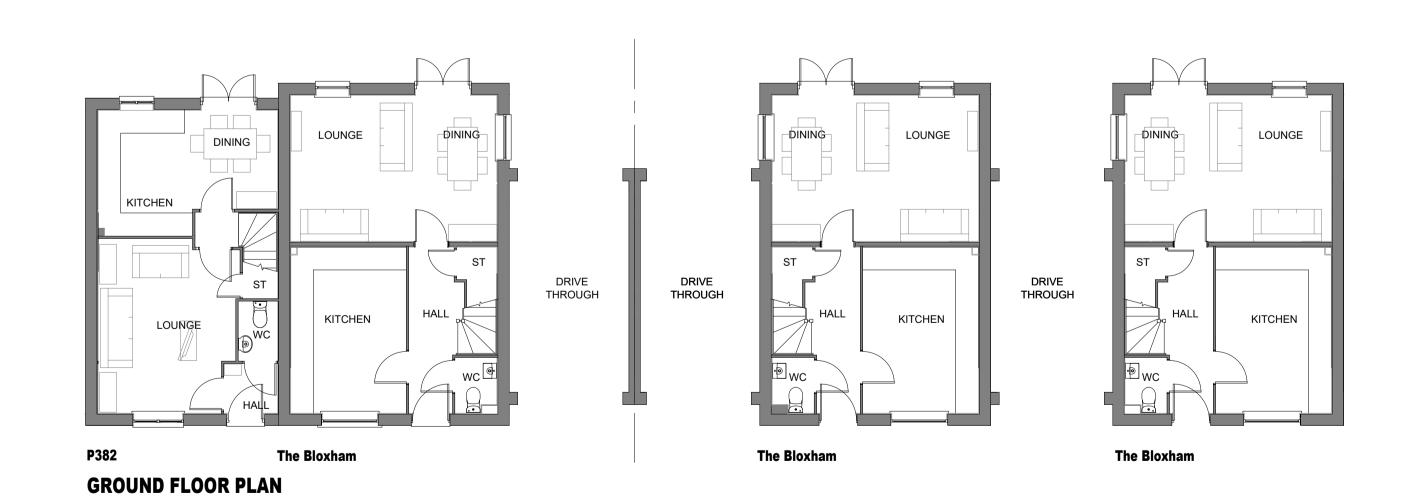

| Houset | type           | Variation | ]     | PLOT No       | Housetype |      | Variation  | PLOT No             |
|--------|----------------|-----------|-------|---------------|-----------|------|------------|---------------------|
|        | P382           |           | Brick | As Drawn: 112 | The Blo   | xham | Stone      | As Drawn: 111.      |
| Bedroo | <sup>2</sup> 3 | Persons   | 5     | Opposite:     | Bedrooms  | 3    | Persons 6  | Opposite: 109, 110. |
| Sq.ft  | 832            | Sq.m      | 77.3  |               | Sq.ft     | 1225 | Sq.m 113.8 |                     |