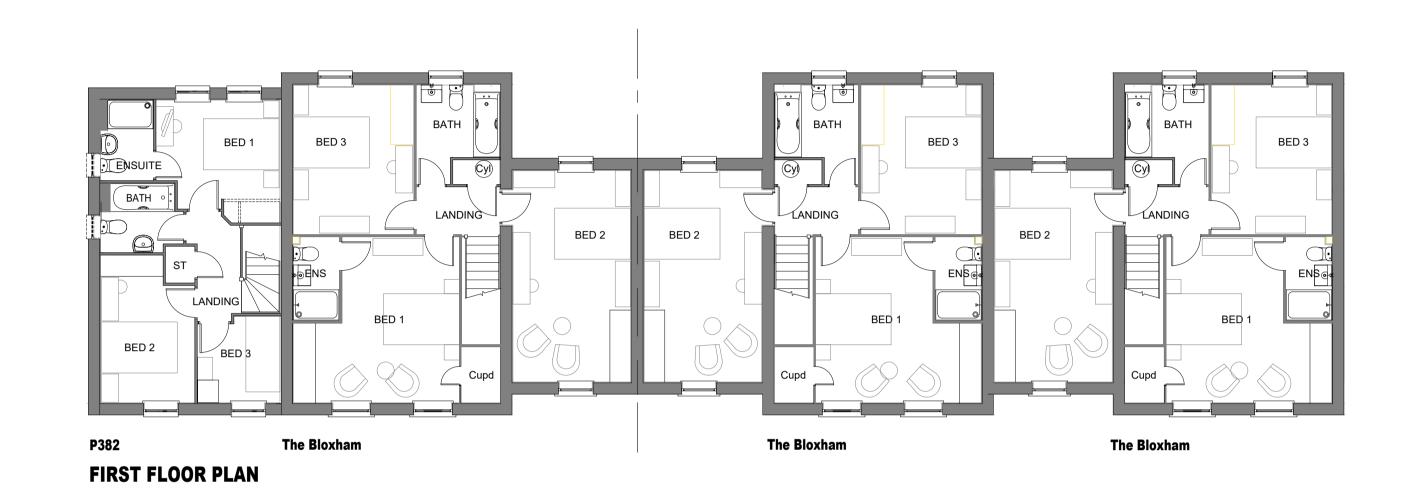

| Houset | type           | Variation | ]     | PLOT No       | Housetype |      | Variation  | PLOT No             |
|--------|----------------|-----------|-------|---------------|-----------|------|------------|---------------------|
|        | P382           |           | Brick | As Drawn: 112 | The Blo   | xham | Stone      | As Drawn: 111.      |
| Bedroo | <sup>2</sup> 3 | Persons   | 5     | Opposite:     | Bedrooms  | 3    | Persons 6  | Opposite: 109, 110. |
| Sq.ft  | 832            | Sq.m      | 77.3  |               | Sq.ft     | 1225 | Sq.m 113.8 |                     |