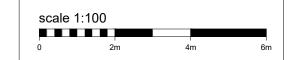

PROJECT Bodicote

House Type Planning Drawing House Type: SH52 (Semi-Detached)

Elevations - Sheet 2 of 2

| SCALE           | DATE        | AUTHOR | REV |   |
|-----------------|-------------|--------|-----|---|
| 1:100@A3        | 08.11.19    | IR     | В   |   |
| JOB NO.         | DRAWING NO. |        |     | _ |
| 7942            | BOD.HT.068  |        |     |   |
| CHARACTER AREA: |             |        |     | _ |
| Neighbourhood   |             |        |     |   |