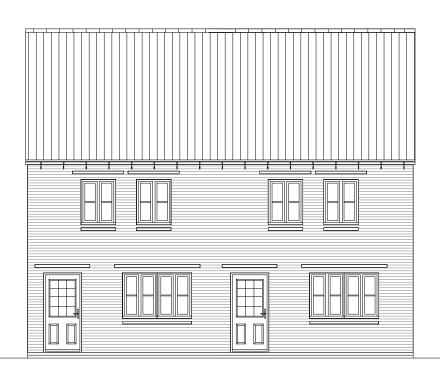

## **FRONT ELEVATION**



**REAR ELEVATION** 



As Drawn: 130, 131.

## **SIDE ELEVATION**



**SIDE ELEVATION** 



|  | NOTES |                                                       |            |      |       |  |  |  |
|--|-------|-------------------------------------------------------|------------|------|-------|--|--|--|
|  | REV   | DESCRIPTION                                           | DATE       | AUTH | CHK'D |  |  |  |
|  | А     | Units handed. Fenestration to front elevation revised | 22.01.2020 | PH   | PH    |  |  |  |
|  | B     | Porch canony revised                                  | 14 05 2020 | DН   | PН    |  |  |  |



PROJECT Bodicote

House Type Planning Drawing House Type: SH52 (Semi-Detached)

Elevations - Sheet 2 of 2

| SCALE           | DATE        | AUTHOR | REV |   |
|------------