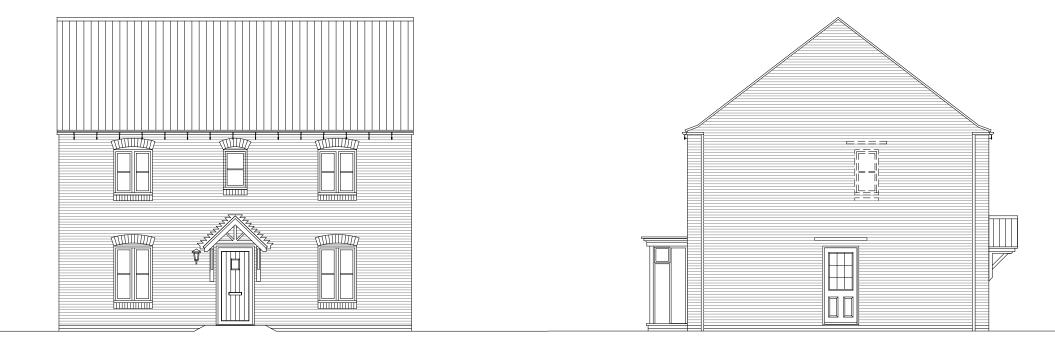

FRONT ELEVATION

## **REAR ELEVATION**

| Housetype | H417 | Variation  | PLOT No<br>As Drawn: 105, 172. |
|-----------|------|------------|--------------------------------|
| Bedrooms  | 4    | Persons 8  | Opposite: 53, 173.             |
| Sq.ft     | 1434 | Sq.m 133.2 |                                |