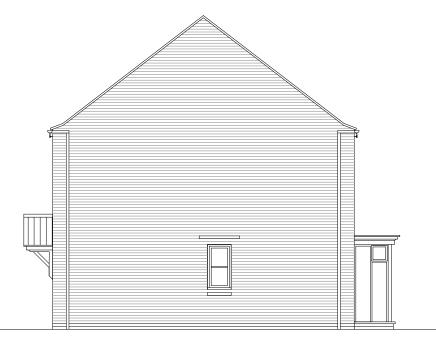

SIDE ELEVATION

SIDE ELEVATION

|                                        |                                                  |                              | 4m                |            |    |
|----------------------------------------|--------------------------------------------------|------------------------------|-------------------|------------|----|
| 0                                      |                                                  | 2m                           | 4m                |            | 6  |
| NOT<br>REV                             | ES<br>DESCRIPTION                                |                              | DATE              | AUTH       | C⊦ |
| A                                      | Canopy revised                                   |                              | 20.01.2020        | РН         | PH |
| в                                      | Bay removed                                      |                              | 21.02.2020        | PH         | PH |
| С                                      | Porch canopy sin                                 | nplified                     | 13.05.2020        | РН         | PH |
|                                        |                                                  |                              |                   |            |    |
|                                        | ۲<br>پې                                          | DAVID WIL                    | LSON HOM          | <u>1ES</u> |    |
|                                        |                                                  |                              |                   |            |    |
| PROJE                                  | त<br>licote                                      |                              |                   |            |    |
| Bod<br>DRAW<br>Hou<br>Elev             | licote<br>use Type F<br>use Type:<br>vations - S | H417 (D<br>Sheet 2 (         | etached)<br>of 2  |            |    |
| DRAWI<br>DRAWI<br>HOL<br>Elev<br>SCALE | licote<br>use Type F<br>use Type:<br>vations - S | H417 (C                      | Detached)<br>of 2 | THOR RE    | EV |
| DRAWI<br>DRAWI<br>HOU<br>Elev<br>SCALE | licote<br>use Type F<br>use Type:<br>vations - S | H417 (D<br>Sheet 2 o<br>DATE | Detached)<br>of 2 | THOR RI    |    |