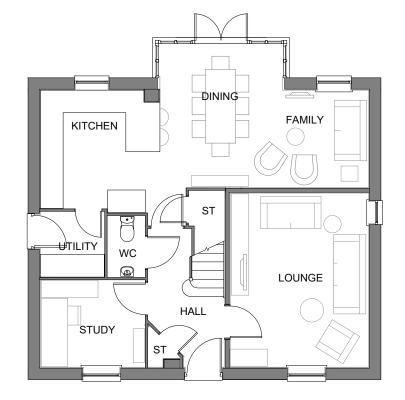

FIRST FLOOR PLAN

**GROUND FLOOR PLAN** 

| _                            | cale 1:100                                    |                                            | 4                                        |             |     |
|------------------------------|-----------------------------------------------|--------------------------------------------|------------------------------------------|-------------|-----|
| 0                            |                                               | 2m                                         | 4m                                       |             | 6m  |
| NOT                          |                                               |                                            | 1                                        |             | 1   |
| REV                          | DESCRIPTION                                   |                                            | DATE                                     | AUTH        | CHK |
| A                            | Bay removed                                   |                                            | 21.02.2020                               | PH          | PH  |
|                              |                                               |                                            |                                          |             |     |
|                              |                                               |                                            |                                          |             |     |
|                              |                                               |                                            |                                          |             |     |
|                              |                                               |                                            |                                          |             |     |
|                              |                                               |                                            |                                          |             |     |
|                              |                                               |                                            |                                          |             |     |
|                              |                                               |                                            |                                          |             |     |
|                              |                                               |                                            |                                          |             |     |
|                              |                                               |                                            |                                          |             |     |
|                              |                                               |                                            |                                          |             |     |
|                              |                                               |                                            |                                          |             |     |
|                              |                                               |                                            |                                          |             |     |
|                              |                                               |                                            |                                          |             |     |
|                              |                                               |                                            |                                          |             |     |
|                              |                                               |                                            |                                          |             |     |
|                              |                                               |                                            |                                          |             |     |
|                              |                                               |                                            |                                          |             |     |
|                              |                                               |                                            |                                          |             |     |
|                              |                                               |                                            |                                          |             |     |
|                              |                                               |                                            |                                          |             |     |
|                              |                                               | DAVID WILS<br>WHERE QU/                    | ON HOMI<br>ality lives                   | <u>ES</u>   |     |
| PROJE<br>Boc                 | त<br>licote                                   |                                            |                                          |             |     |
|                              |                                               |                                            |                                          |             |     |
| DRAW                         | ING                                           |                                            |                                          |             |     |
|                              |                                               | Plannina D                                 | Prawing                                  |             |     |
| Ηοι                          | ise Type I                                    | Planning D<br>H417 (De                     |                                          |             |     |
| Ηοι<br>Ηοι                   | use Type I<br>use Type:                       | H417 (De                                   | etached)                                 |             |     |
| Hou<br>Hou<br>Floe           | use Type I<br>use Type:<br>orplans -          | H417 (De<br>Sheet 1 of                     | etached)<br>f 2                          |             |     |
| Hou<br>Hou<br>Floo           | use Type  <br>use Type:<br>orplans -          | H417 (De<br>Sheet 1 of                     | etached)<br>f 2                          |             |     |
| HOU<br>Floo<br>SCALE<br>1:10 | use Type I<br>use Type:<br>orplans -<br>00@A3 | H417 (De<br>Sheet 1 of<br>DATE<br>08.11.19 | etached)<br>f 2                          | ior re<br>A |     |
| Hou<br>Hou<br>Floo           | use Type I<br>use Type:<br>orplans -<br>00@A3 | H417 (De<br>Sheet 1 of                     | etached)<br>f 2<br><sup>AUTH</sup><br>IR |             |     |