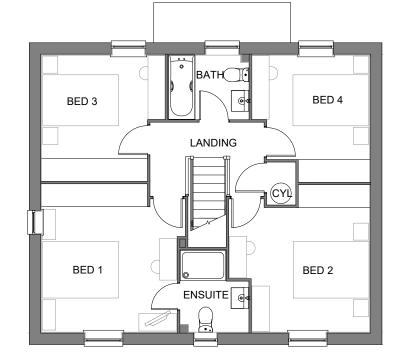

FIRST FLOOR PLAN

**GROUND FLOOR PLAN** 

| _                            | cale 1:100                                    |                                            | 4                                        |             |     |
|------------------------------|-----------------------------------------------|--------------------------------------------|------------------------------------------|-------------|-----|
| 0                            |                                               | 2m                                         | 4m                                       |             | 6m  |
| NOT                          |                                               |                                            | 1                                        |             | 1   |
| REV                          | DESCRIPTION                                   |                                            | DATE                                     | AUTH        | CHK |
| A                            | Bay removed                                   |                                            | 21.02.2020                               | PH          | PH  |
|                              |                                               |                                            |                                          |             |     |
|                              |                                               |                                            |                                          |             |     |
|                              |                                               |                                            |                                          |             |     |
|                              |                                               |                                            |                                          |             |     |
|                              |                                               |                                            |                                          |             |     |
|                              |                                               |                                            |                                          |             |     |
|                              |                                               |                                            |                                          |             |     |
|                              |                                               |                                            |                                          |             |     |
|                              |                                               |                                            |                                          |             |     |
|                              |                                               |                                            |                                          |             |     |
|                              |                                               |                                            |                                          |             |     |
|                              |                                               |                                            |                                          |             |     |
|                              |                                               |                                            |                                          |             |     |
|                              |                                               |                                            |                                          |             |     |
|                              |                                               |                                            |                                          |             |     |
|                              |                                               |                                            |                                          |             |     |
|                              |                                               |                                            |                                          |             |     |
|                              |                                               |                                            |                                          |             |     |
|                              |                                               |                                            |                                          |             |     |
|                              |                                               |                                            |                                          |             |     |
|                              |                                               | DAVID WILS<br>WHERE QU/                    | ON HOMI<br>ality lives                   | <u>ES</u>   |     |
| PROJE<br>Boc                 | त<br>licote                                   |                                            |                                          |             |     |
|                              |                                               |                                            |                                          |             |     |
| DRAW                         | ING                                           |                                            |                                          |             |     |
|                              |                                               | Plannina D                                 | Prawing                                  |             |     |
| Ηοι                          | ise Type I                                    | Planning D<br>H417 (De                     |                                          |             |     |
| Ηοι<br>Ηοι                   | use Type I<br>use Type:                       | H417 (De                                   | etached)                                 |             |     |
| Hou<br>Hou<br>Floe           | use Type I<br>use Type:<br>orplans -          | H417 (De<br>Sheet 1 of                     | etached)<br>f 2                          |             |     |
| Hou<br>Hou<br>Floo           | use Type  <br>use Type:<br>orplans -          | H417 (De<br>Sheet 1 of                     | etached)<br>f 2                          |             |     |
| HOU<br>Floo<br>SCALE<br>1:10 | use Type I<br>use Type:<br>orplans -<br>00@A3 | H417 (De<br>Sheet 1 of<br>DATE<br>08.11.19 | etached)<br>f 2                          | ior re<br>A |     |
| Hou<br>Hou<br>Floo           | use Type I<br>use Type:<br>orplans -<br>00@A3 | H417 (De<br>Sheet 1 of                     | etached)<br>f 2<br><sup>AUTH</sup><br>IR |             |     |