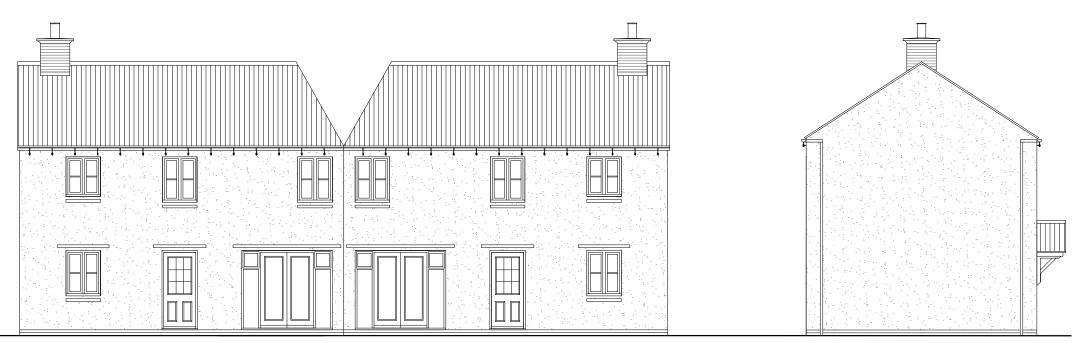

GRP chimneys apply to selected plots only, please refer to the Materials layout.

REAR ELEVATION SIDE ELEVATION

| Housetype<br>The Wykham | Variation         | Render | PLOT No<br>As Drawn: 62.    |
|-------------------------|-------------------|--------|-----------------------------|
| Bedrooms                | 3 Persons         | 5      | As Drawn: 62. Opposite: 63. |
| <sup>Sq.ft</sup> 109    | 3 <sup>Sq.m</sup> | 101.5  |                             |