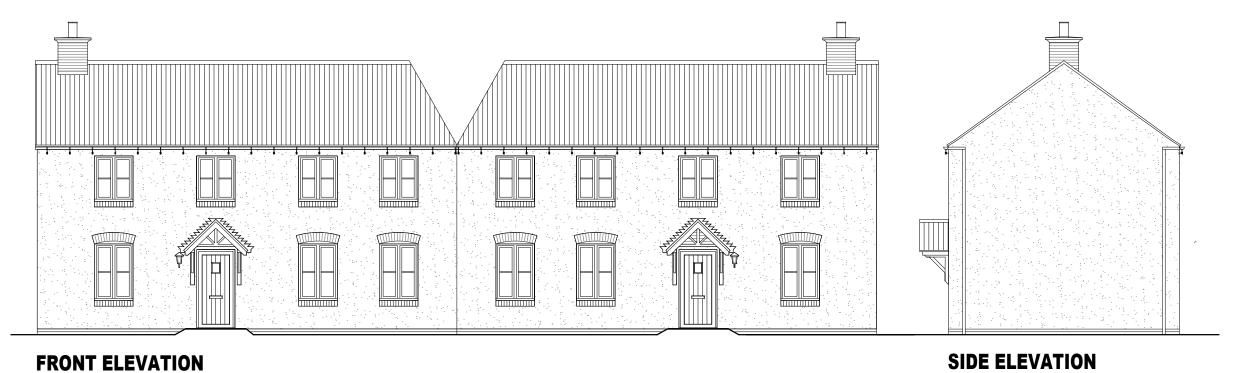

GRP chimneys apply to selected plots only, please refer to the Materials layout.

REAR ELEVATION SIDE ELEVATION

| Housetype<br>The Wykham | Variation         | Render | PLOT No<br>As Drawn: 62.    |
|-------------------------|-------------------|--------|-----------------------------|
| Bedrooms                | 3 Persons         | 5      | As Drawn: 62. Opposite: 63. |
| <sup>Sq.ft</sup> 109    | 3 <sup>Sq.m</sup> | 101.5  |                             |