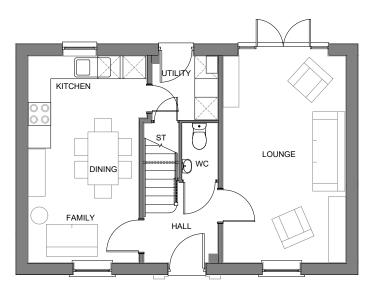

**GROUND FLOOR PLAN** P341-WD7

FIRST FLOOR PLAN P341-WD7

| Housetype | P341 | Variation | Stone | PLOT No                   |
|-----------|------|-----------|-------|---------------------------|
| Bedrooms  | 3    | Persons   | 5     | As Drawn:37.<br>Opposite: |
| Sq.ft     | 1001 | Sq.m      | 93    | 1                         |