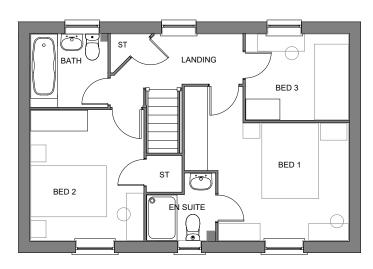

**GROUND FLOOR PLAN** P341-WD7

FIRST FLOOR PLAN P341-WD7

| Housetype | P341 | Variation | Stone | PLOT No                   |
|-----------|------|-----------|-------|---------------------------|
| Bedrooms  | 3    | Persons   | 5     | As Drawn:37.<br>Opposite: |
| Sq.ft     | 1001 | Sq.m      | 93    | 1                         |