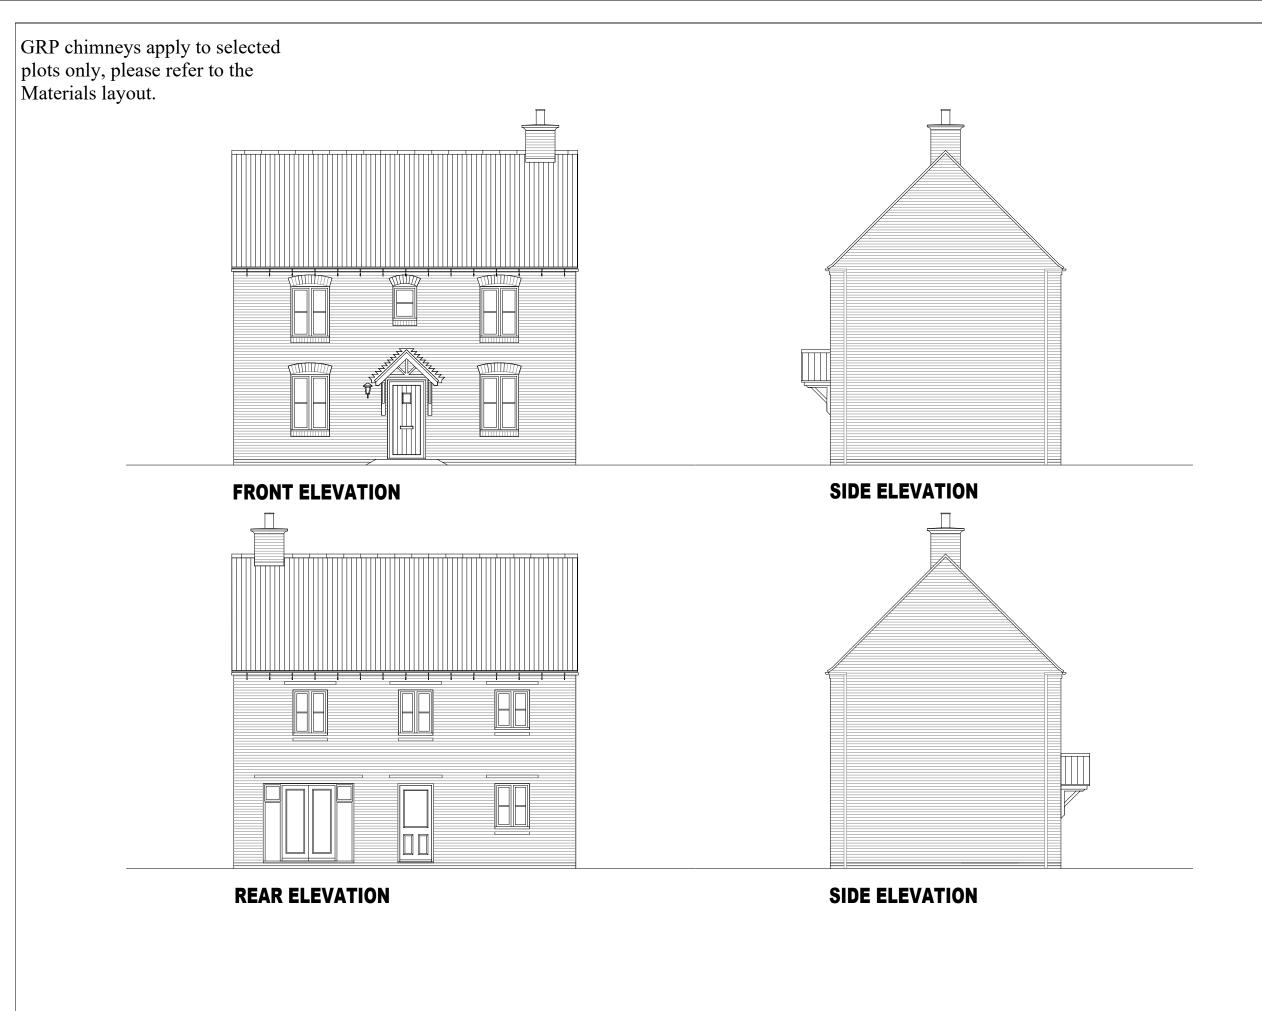

PROJECT Bodicote

DRAWING

House Type Planning Drawing House Type: P341 (Detached) Elevations - Sheet 2 of 2

| SCALE           | DATE        | AUTHOR | REV |
|-----------------|-------------|--------|-----|
| 1:100@A3        | Nov 19      | IR     | В   |
| JOB NO.         | DRAWING NO. |        |     |
| 7942            | BOD.HT.040  |        |     |
| CHARACTER AREA: |             |        |     |
| Neighbourhood   |             |        |     |
|                 |             |        |     |

| Housetype | P341 | Variation | Brick |
|-----------|------|-----------|-------|
| Bedrooms  | 3    | Persons   | 5     |
| Sq.ft     | 1001 | Sq.m      | 93    |

PLOT No. -As Drawn: 6. Opposite: 5.