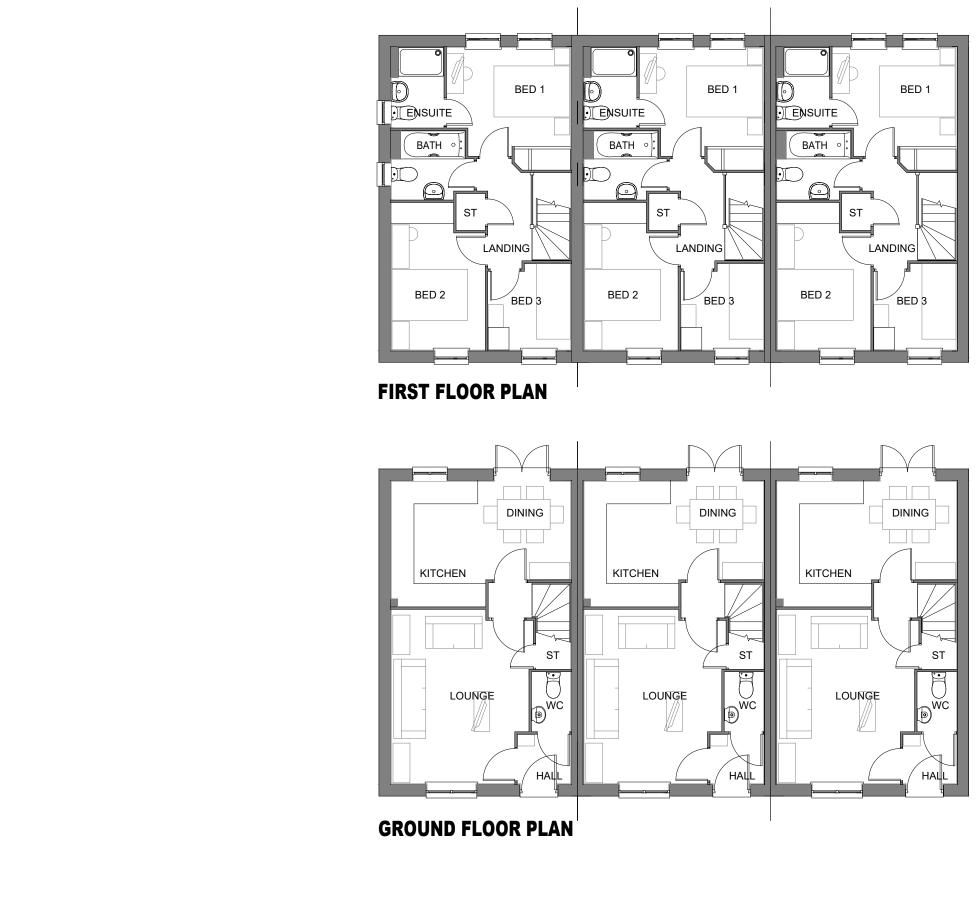

| Housetype | P382 | Variation | Brick | PLOT No<br>As Drawn: 115, 116, 117. |
|-----------|------|-----------|-------|-------------------------------------|
| Bedrooms  | 3    | Persons   | 5     | Opposite:                           |
| Sq.ft     | 832  | Sq.m      | 77.3  |                                     |