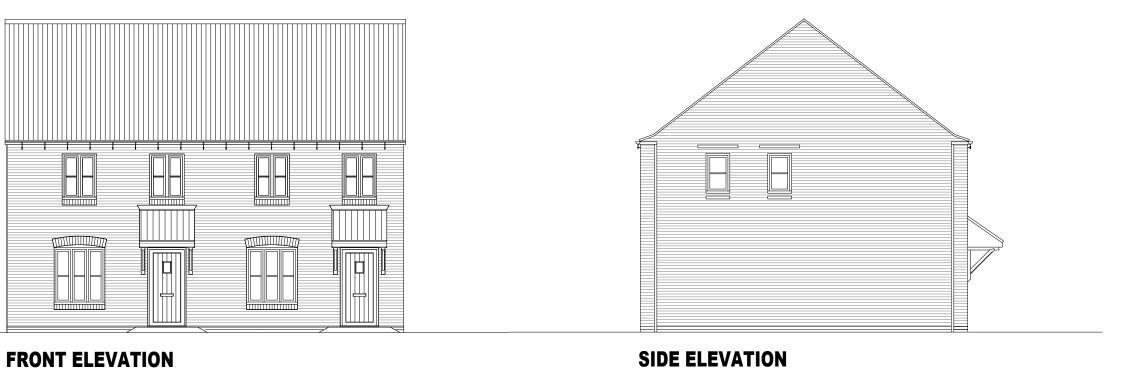

**REAR ELEVATION** 

**SIDE ELEVATION** 

|           |                     |       |                                                                         |            |                                                                                        | DRAWING          |          |  |  |  |
|-----------|---------------------|-------|-------------------------------------------------------------------------|------------|----------------------------------------------------------------------------------------|------------------|----------|--|--|--|
|           |                     |       |                                                                         | Hou        | House Type Planning Drawing House Type: P382 (Semi-Detached) Elevations - Sheet 2 of 2 |                  |          |  |  |  |
| Housetype | P382 Variation      | 5     | PLOT No As Drawn: 35, 36, 49, 50, 51, 52, 113, 114, 128, 129. Opposite: | SCALE 1:10 |                                                                                        | DATE<br>08.11.19 | AUTHOR R |  |  |  |
|           |                     | Brick |                                                                         |            | 10.                                                                                    | DRAWING NO.      |          |  |  |  |
| Bedrooms  | 3 Persons           |       |                                                                         |            | 942 BOD.HT.038                                                                         |                  |          |  |  |  |
| Sq.ft     | 832 <sup>Sq.m</sup> |       |                                                                         |            | acter area:<br>ghbourhood                                                              |                  |          |  |  |  |
|           | •                   | -     |                                                                         |            |                                                                                        |                  |          |  |  |  |