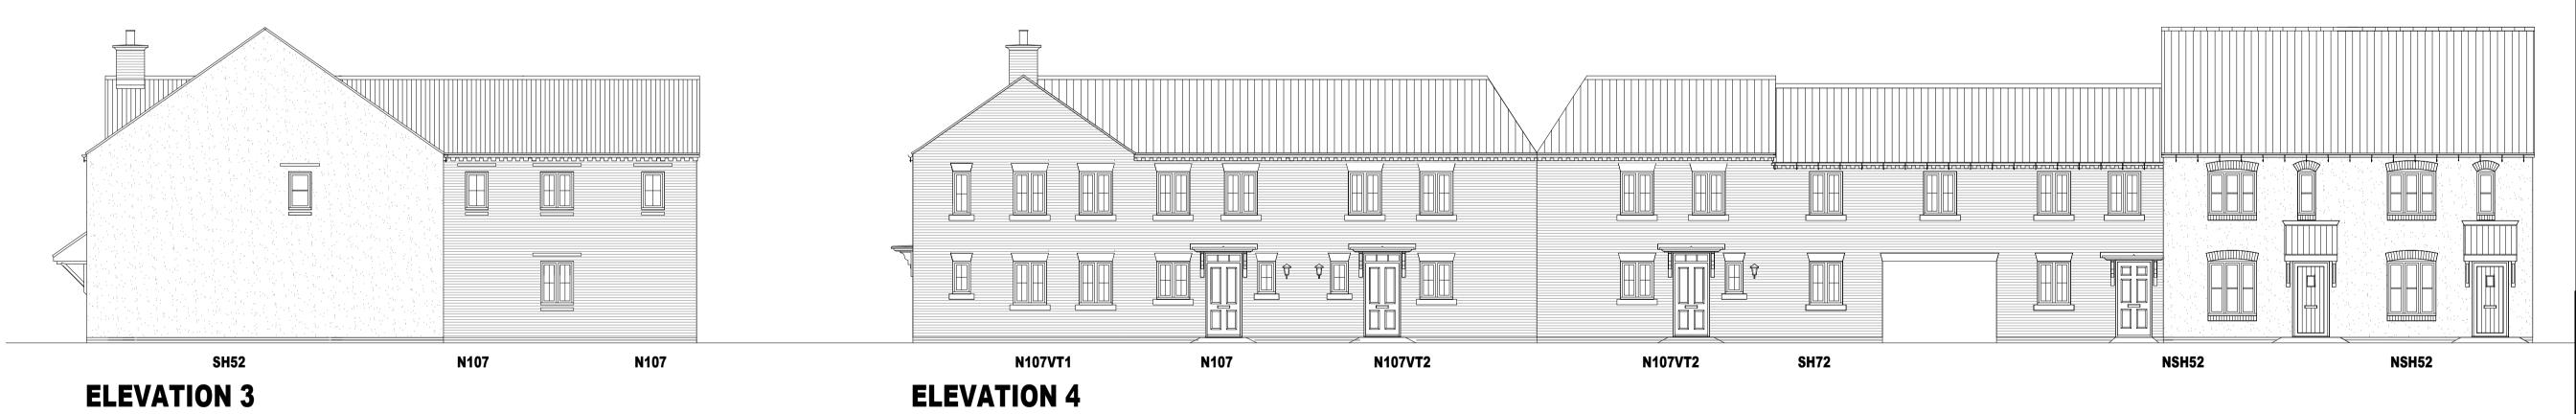

GRP chimneys apply to selected plots only, please refer to the Materials layout.

14.05.2020 PH PH

Block arrangement revised.

| N107 N107 N107VT1  ELEVATION 1 | SH52 SH52 SH72 ELEVATION 2 | N107 | N107 N107 | N107VT1 |
|--------------------------------|----------------------------|------|-----------|---------|
|                                |                            |      |           |         |
|                                |                            |      |           |         |

| PROJECT  |
|----------|
| Bodicote |

| DRAWIN |
|--------|

House Type Planning Drawing House Type: N107 & SH72 (Terrace) Elevations - Sheet 2 of 2

| SCALE          | DATE        | AUTHOR | REV |
|----------------|-------------|--------|-----|
| 1:100@A1       | Nov 19      | IR     | С   |
| JOB NO.        | DRAWING NO. |        |     |
| 7942           | BOD.HT.028  |        |     |
| CHARACTER AREA |             |        |     |
| Main Street    |             |        |     |