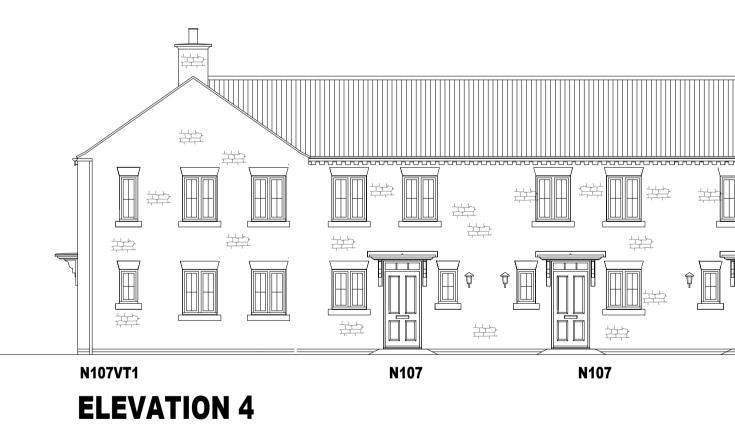

## **ELEVATION 2**

| scale 1:100 |                                                                                                                     |            |      |       |  |  |  |  |  |
|-------------|---------------------------------------------------------------------------------------------------------------------|------------|------|-------|--|--|--|--|--|
|             | 0 2m                                                                                                                | 4m         | 6m   |       |  |  |  |  |  |
| NOTES       |                                                                                                                     |            |      |       |  |  |  |  |  |
| REV         | DESCRIPTION                                                                                                         | DATE       | AUTH | СНК'D |  |  |  |  |  |
| A           | Accommodation flipped and addit.<br>window added to Plot 23. Windows<br>changed to Cross Bar style on all<br>units. | 07.02.2020 | PH   | PH    |  |  |  |  |  |
| в           | Plot 23 revised to 2 bed design                                                                                     | 25.02.2020 | РН   | PH    |  |  |  |  |  |
| С           | Additional unit added to terrace<br>Fenestration revised                                                            | 14.05.2020 | РН   | РН    |  |  |  |  |  |
|             | <u></u>                                                                                                             |            |      |       |  |  |  |  |  |

| DAVID WILSON HOMES<br>WHERE QUALITY LIVES |  |
|-------------------------------------------|--|
|                                           |  |

| DRAWING                                                                                       |             |        |     |  |  |  |  |
|-----------------------------------------------------------------------------------------------|-------------|--------|-----|--|--|--|--|
| House Type Planning Drawing<br>House Type: N107 & SH72 (Terrace)<br>Elevations - Sheet 2 of 2 |             |        |     |  |  |  |  |
| SCALE                                                                                         | DATE        | AUTHOR | REV |  |  |  |  |
| 1:100@A1                                                                                      | Nov 19      | IR     | С   |  |  |  |  |
| JOB NO.                                                                                       | DRAWING NO. |        |     |  |  |  |  |
| 7942                                                                                          | BOD.HT.026  |        |     |  |  |  |  |
| CHARACTER AREA                                                                                |             |        |     |  |  |  |  |
| Main Street                                                                                   |             |        |     |  |  |  |  |
|                                                                                               |             |        |     |  |  |  |  |