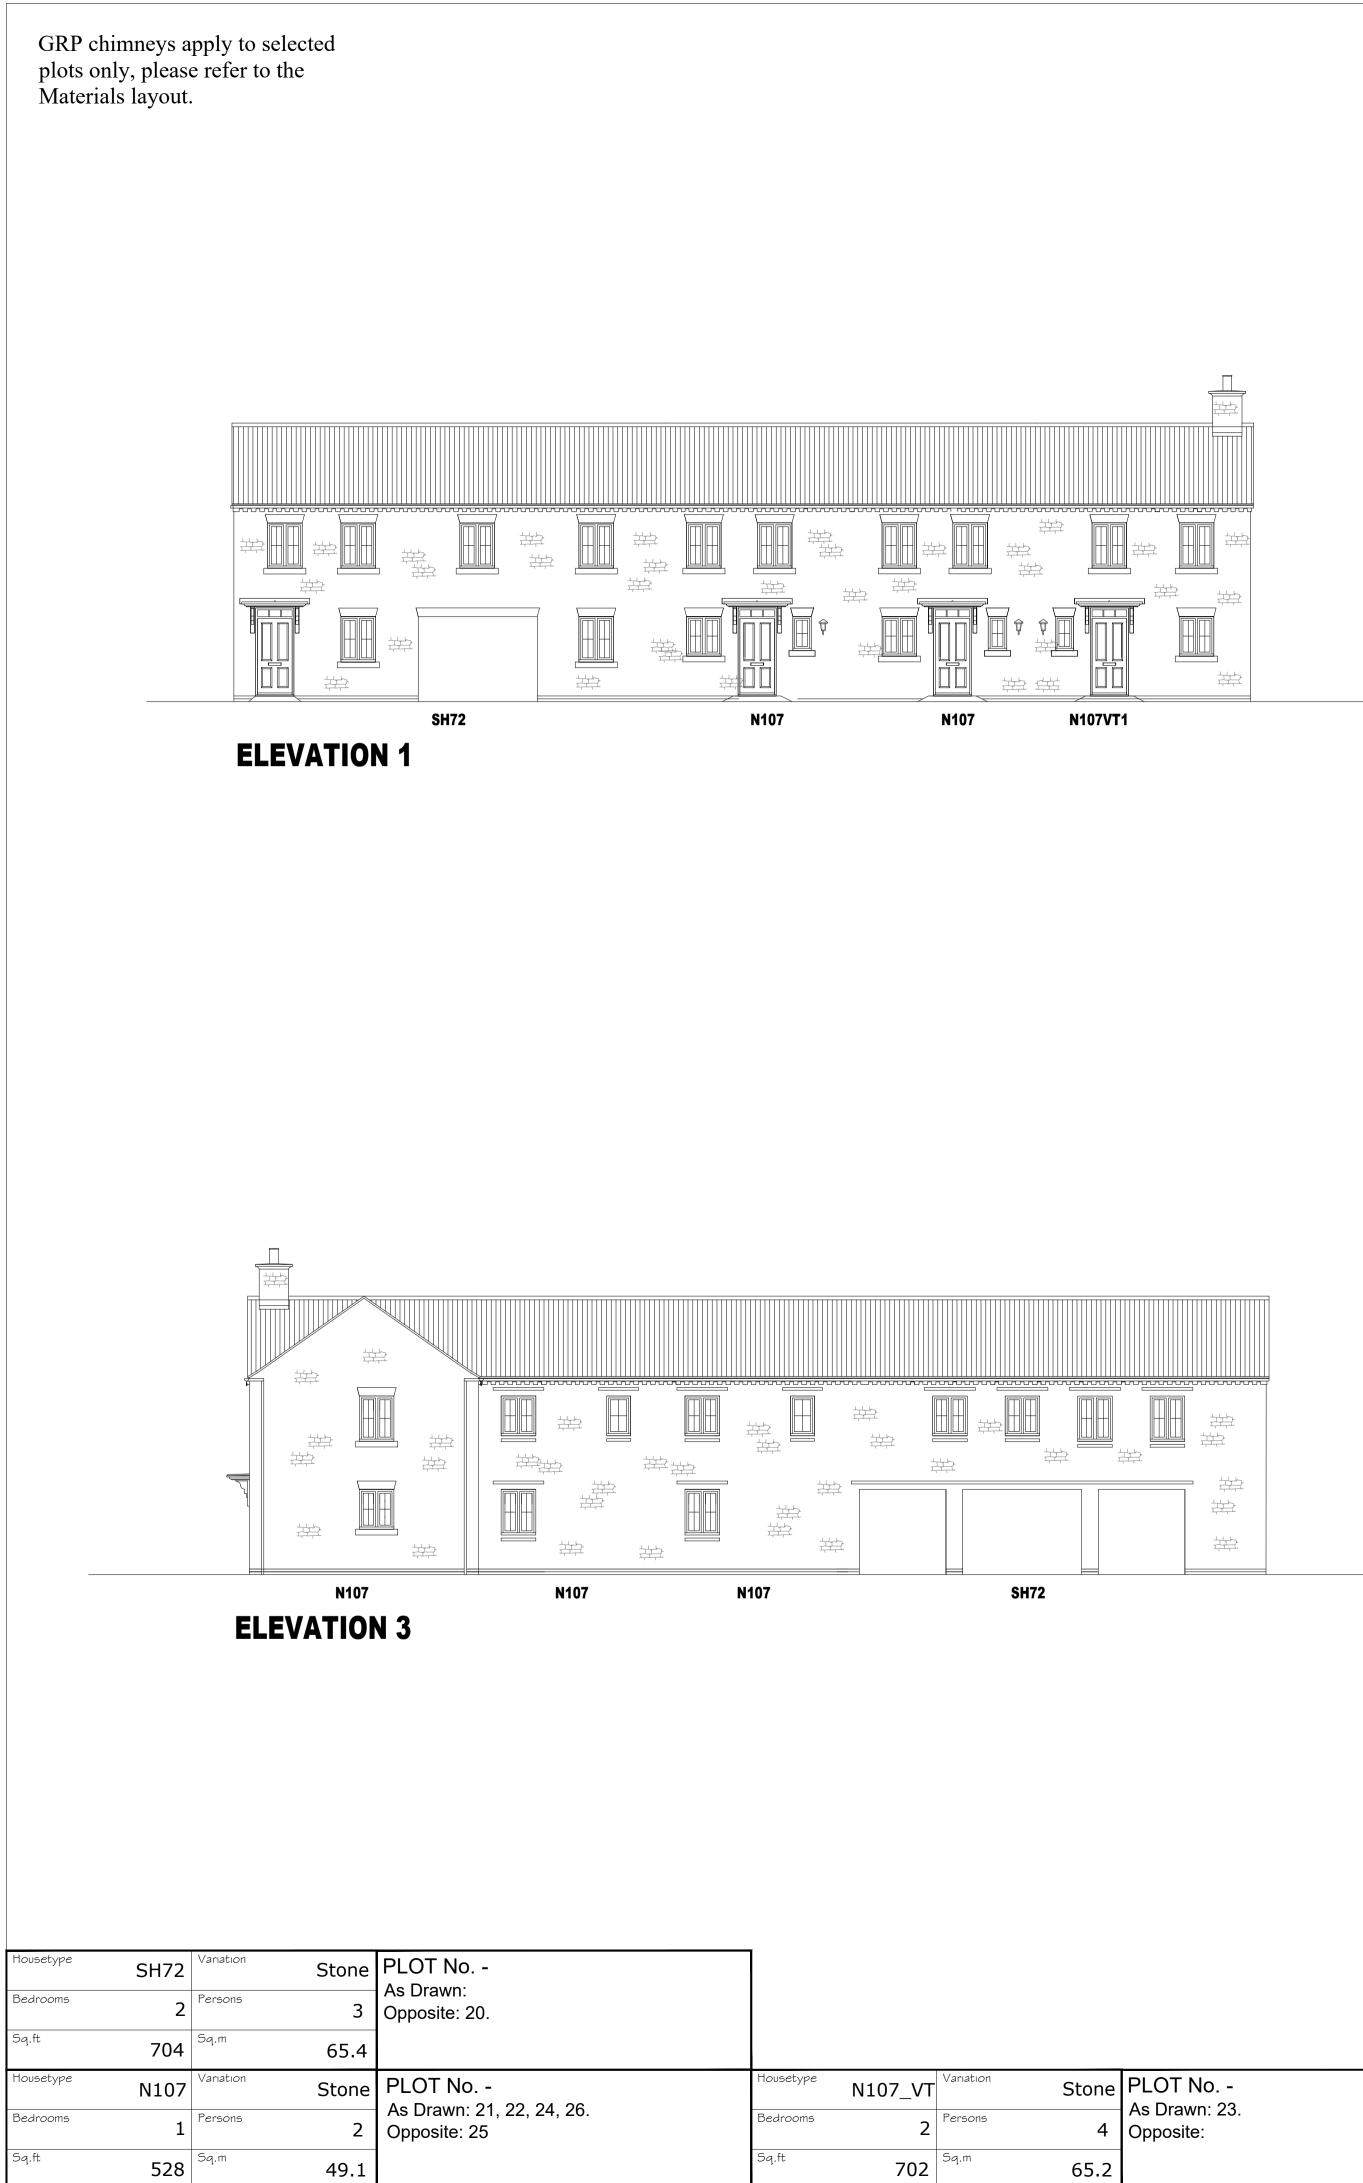

## **ELEVATION 2**

| scale 1:100 |                                                                                                                     |            |      |       |  |  |  |  |  |
|-------------|---------------------------------------------------------------------------------------------------------------------|------------|------|-------|--|--|--|--|--|
|             | 0 2m                                                                                                                | 4m         | 6m   |       |  |  |  |  |  |
| NOTES       |                                                                                                                     |            |      |       |  |  |  |  |  |
| REV         | DESCRIPTION                                                                                                         | DATE       | AUTH | СНК'D |  |  |  |  |  |
| A           | Accommodation flipped and addit.<br>window added to Plot 23. Windows<br>changed to Cross Bar style on all<br>units. | 07.02.2020 | PH   | PH    |  |  |  |  |  |
| в           | Plot 23 revised to 2 bed design                                                                                     | 25.02.2020 | РН   | PH    |  |  |  |  |  |
| С           | Additional unit added to terrace<br>Fenestration revised                                                            | 14.05.2020 | РН   | РН    |  |  |  |  |  |
|             | <u></u>                                                                                                             |            |      |       |  |  |  |  |  |

| DAVID WILSON HOMES<br>WHERE QUALITY LIVES |  |
|-------------------------------------------|--|
|                                           |  |

| DRAWING                                                                                       |             |        |     |  |  |  |  |
|-----------------------------------------------------------------------------------------------|-------------|--------|-----|--|--|--|--|
| House Type Planning Drawing<br>House Type: N107 & SH72 (Terrace)<br>Elevations - Sheet 2 of 2 |             |        |     |  |  |  |  |
| SCALE                                                                                         | DATE        | AUTHOR | REV |  |  |  |  |
| 1:100@A1                                                                                      | Nov 19      | IR     | С   |  |  |  |  |
| JOB NO.                                                                                       | DRAWING NO. |        |     |  |  |  |  |
| 7942                                                                                          | BOD.HT.026  |        |     |  |  |  |  |
| CHARACTER AREA                                                                                |             |        |     |  |  |  |  |
| Main Street                                                                                   |             |        |     |  |  |  |  |
|                                                                                               |             |        |     |  |  |  |  |