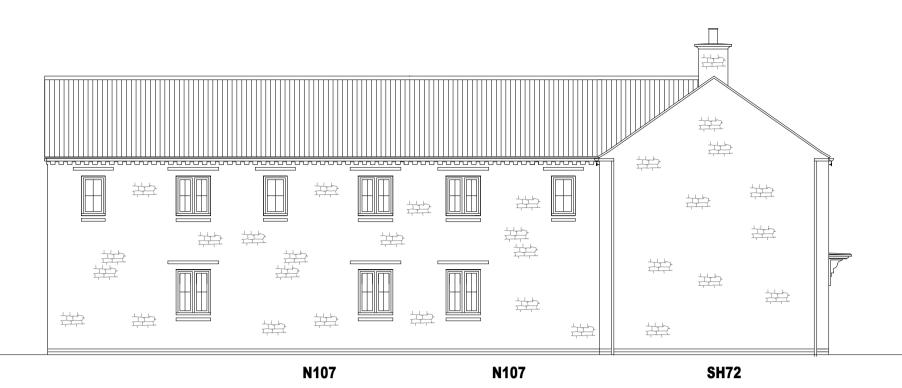

## **ELEVATION 2**

| scale 1:100 |                                                                                                                     |            |      |       |  |  |  |  |  |
|-------------|---------------------------------------------------------------------------------------------------------------------|------------|------|-------|--|--|--|--|--|
|             | 0 2m                                                                                                                | 4m         | 6m   |       |  |  |  |  |  |
| NOTES       |                                                                                                                     |            |      |       |  |  |  |  |  |
| REV         | DESCRIPTION                                                                                                         | DATE       | AUTH | СНК'D |  |  |  |  |  |
| A           | Accommodation flipped and addit.<br>window added to Plot 23. Windows<br>changed to Cross Bar style on all<br>units. | 07.02.2020 | PH   | PH    |  |  |  |  |  |
| в           | Plot 23 revised to 2 bed design                                                                                     | 25.02.2020 | РН   | PH    |  |  |  |  |  |
| С           | Additional unit added to terrace<br>Fenestration revised                                                            | 14.05.2020 | РН   | РН    |  |  |  |  |  |
|             | <u></u>                                                                                                             |            |      |       |  |  |  |  |  |

| DAVID WILSON HOMES<br>WHERE QUALITY LIVES |  |
|-------------------------------------------|--|
|                                           |  |

| DRAWING                                                                                       |             |        |     |  |  |  |  |
|-----------------------------------------------------------------------------------------------|-------------|--------|-----|--|--|--|--|
| House Type Planning Drawing<br>House Type: N107 & SH72 (Terrace)<br>Elevations - Sheet 2 of 2 |             |        |     |  |  |  |  |
| SCALE                                                                                         | DATE        | AUTHOR | REV |  |  |  |  |
| 1:100@A1                                                                                      | Nov 19      | IR     | С   |  |  |  |  |
| JOB NO.                                                                                       | DRAWING NO. |        |     |  |  |  |  |
| 7942                                                                                          | BOD.HT.026  |        |     |  |  |  |  |
| CHARACTER AREA                                                                                |             |        |     |  |  |  |  |
| Main Street                                                                                   |             |        |     |  |  |  |  |
|                                                                                               |             |        |     |  |  |  |  |