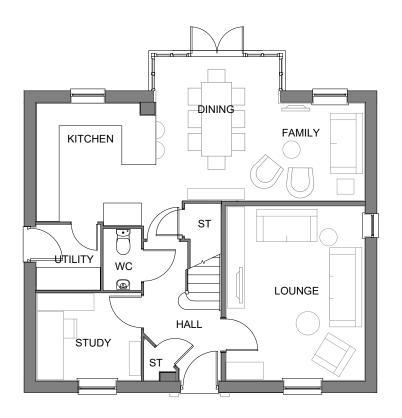

FIRST FLOOR PLAN

**GROUND FLOOR PLAN** 

| NOTES |                    |            |      |       |  |  |
|-------|--------------------|------------|------|-------|--|--|
| REV   | DESCRIPTION        | DATE       | AUTH | CHK'D |  |  |
| А     | Bay window removed | 20.02.2020 | PH   | PH    |  |  |

PROJECT Bodicote

DRAWING

House Type Planning Drawing House Type: H417 (Detached) Floorplans - Sheet 1 of 2

| SCALE           | DATE        | AUTHOR | REV |
|-----------------|-------------|--------|-----|
| 1:100@A3        | Nov 19      | IR     | Α   |
| JOB NO.         | DRAWING NO. |        |     |
| 7942            | BOD.HT.019  |        |     |
| CHARACTER AREA. |             |        |     |
| Main Street     |             |        |     |

| Housetype | H417 | Variation | Stone |
|-----------|------|-----------|-------|
| Bedrooms  | 4    | Persons   | 8     |
| Sq.ft     | 1434 | Sq.m      | 133.2 |

PLOT No. -As Drawn: Opposite: 1