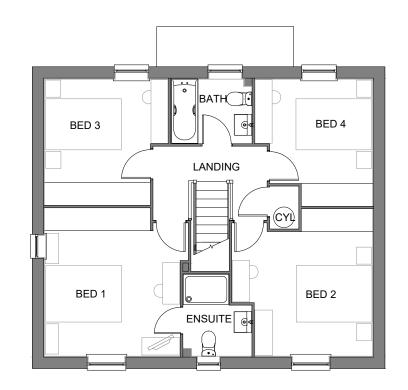

FIRST FLOOR PLAN

**GROUND FLOOR PLAN** 

| NOTES |                    |            |      |       |  |  |
|-------|--------------------|------------|------|-------|--|--|
| REV   | DESCRIPTION        | DATE       | AUTH | CHK'D |  |  |
| А     | Bay window removed | 20.02.2020 | PH   | PH    |  |  |

PROJECT Bodicote

DRAWING

House Type Planning Drawing House Type: H417 (Detached) Floorplans - Sheet 1 of 2

| SCALE           | DATE        | AUTHOR | REV |
|-----------------|-------------|--------|-----|
| 1:100@A3        | Nov 19      | IR     | Α   |
| JOB NO.         | DRAWING NO. |        |     |
| 7942            | BOD.HT.019  |        |     |
| CHARACTER AREA. |             |        |     |
| Main Street     |             |        |     |

| Housetype | H417 | Variation | Stone |
|-----------|------|-----------|-------|
| Bedrooms  | 4    | Persons   | 8     |
| Sq.ft     | 1434 | Sq.m      | 133.2 |

PLOT No. -As Drawn: Opposite: 1