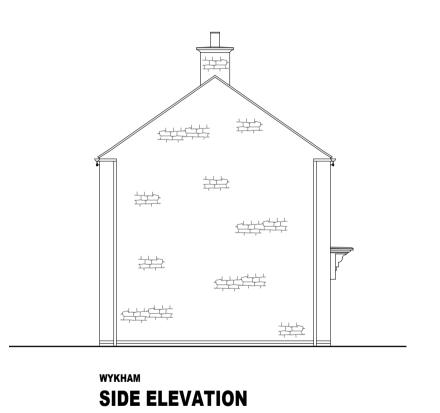

GRP chimneys apply to selected plots only, please refer to the Materials layout.

PSE RELEVATION

| P24 | Typhan | Typhan

|      | <br>WILSC |  |
|------|-----------|--|
|      |           |  |
| <br> |           |  |

| L |          |
|---|----------|
| ſ | PROJECT  |
|   | Bodicote |

| DRAWIN |
|--------|

House Type Planning Drawing
House Type: P382, P341, Wykham & Bloxham
Elevations - Sheet 2 of 2

| SCALE           | DATE        | AUTHOR | REV |
|-----------------|-------------|--------|-----|
| 1:100@A1        | Feb 2020    | PH     | Α   |
| JOB NO.         | DRAWING NO. |        |     |
| 7942            | BOD.HT.018  |        |     |
| CHARACTER AREA: |             |        |     |
| Main Street     |             |        |     |

| Housetype          | P341      | Variation Stone Persons _ | PLOT No<br>As Drawn:            | Housetype The Wykham  Bedrooms |            | PLOT No<br>As Drawn: 34.              |
|--------------------|-----------|---------------------------|---------------------------------|--------------------------------|------------|---------------------------------------|
| Sq.ft              | 3         | 5                         | Opposite: 32.                   | Sq.ft 1093                     | 5          | Opposite: 33.                         |
| Housetype Bedrooms | P382<br>3 | Persons 5                 | PLOT No As Drawn: Opposite: 30. | 3                              | Persons 6  | PLOT No<br>As Drawn:<br>Opposite: 31. |
| Sq.ft              | 832       | Sq.m 77.3                 |                                 | Sq.ft 1283                     | Sq.m 119.2 |                                       |