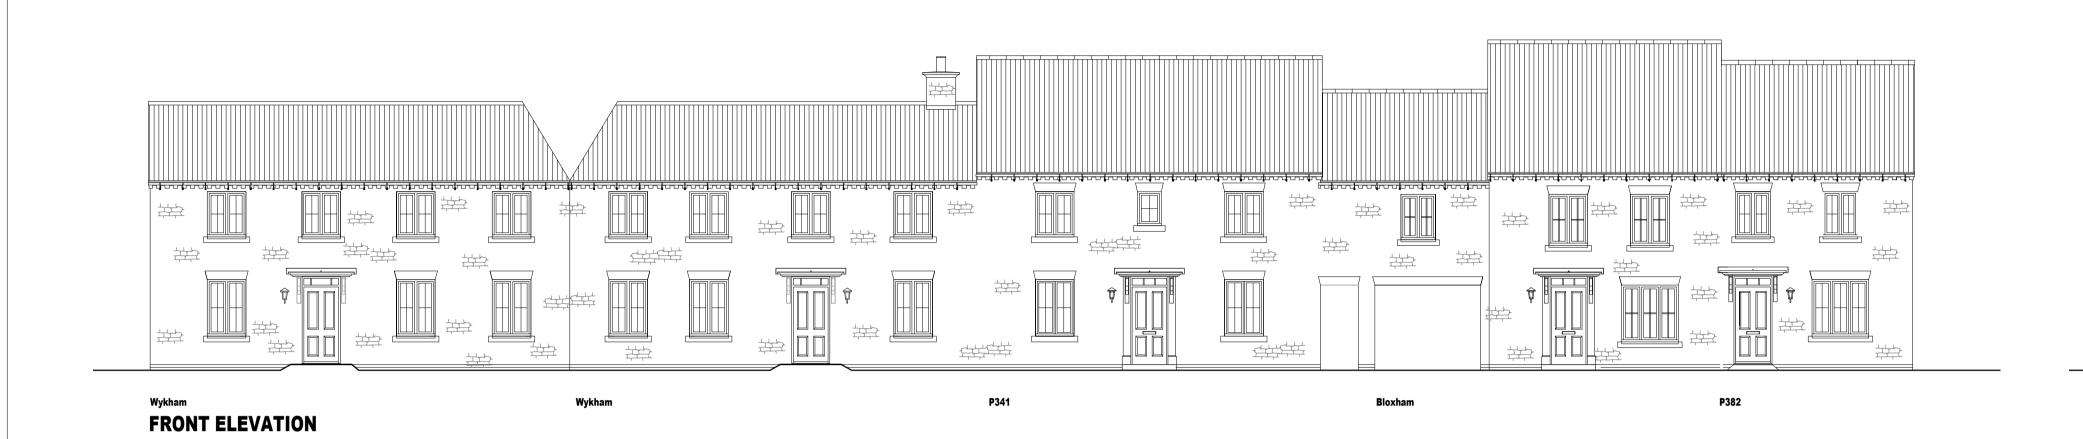

| L |          |
|---|----------|
| ſ | PROJECT  |
|   | Bodicote |

| DRAWIN |
|--------|

House Type Planning Drawing
House Type: P382, P341, Wykham & Bloxham
Elevations - Sheet 2 of 2

| SCALE           | DATE        | AUTHOR | REV |
|-----------------|-------------|--------|-----|
| 1:100@A1        | Feb 2020    | PH     | Α   |
| JOB NO.         | DRAWING NO. |        |     |
| 7942            | BOD.HT.018  |        |     |
| CHARACTER AREA: |             |        |     |
| Main Street     |             |        |     |

| Housetype          | P341      | Variation Stone Persons _ | PLOT No<br>As Drawn:            | Housetype The Wykham  Bedrooms |            | PLOT No<br>As Drawn: 34.              |
|--------------------|-----------|---------------------------|---------------------------------|--------------------------------|------------|---------------------------------------|
| Sq.ft              | 3         | 5                         | Opposite: 32.                   | Sq.ft 1093                     | 5          | Opposite: 33.                         |
| Housetype Bedrooms | P382<br>3 | Persons 5                 | PLOT No As Drawn: Opposite: 30. | 3                              | Persons 6  | PLOT No<br>As Drawn:<br>Opposite: 31. |
| Sq.ft              | 832       | Sq.m 77.3                 |                                 | Sq.ft 1283                     | Sq.m 119.2 |                                       |