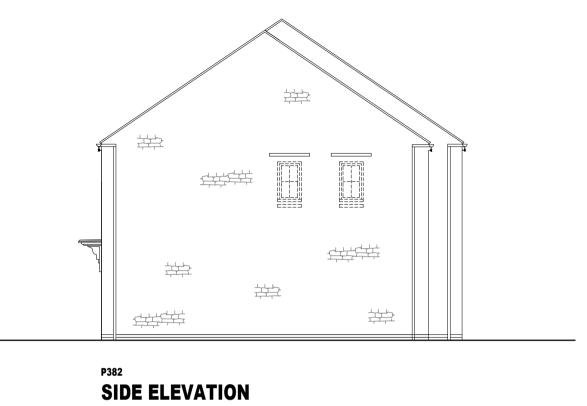

| L |          |
|---|----------|
| ſ | PROJECT  |
|   | Bodicote |

| DRAWIN |
|--------|

House Type Planning Drawing
House Type: P382, P341, Wykham & Bloxham
Elevations - Sheet 2 of 2

| SCALE           | DATE        | AUTHOR | REV |
|-----------------|-------------|--------|-----|
| 1:100@A1        | Feb 2020    | PH     | Α   |
| JOB NO.         | DRAWING NO. |        |     |
| 7942            | BOD.HT.018  |        |     |
| CHARACTER AREA: |             |        |     |
| Main Street     |             |        |     |

| Housetype          | P341      | Variation Stone Persons _ | PLOT No<br>As Drawn:            | Housetype The Wykham  Bedrooms |            | PLOT No<br>As Drawn: 34.              |
|--------------------|-----------|---------------------------|---------------------------------|--------------------------------|------------|---------------------------------------|
| Sq.ft              | 3         | 5                         | Opposite: 32.                   | Sq.ft 1093                     | 5          | Opposite: 33.                         |
| Housetype Bedrooms | P382<br>3 | Persons 5                 | PLOT No As Drawn: Opposite: 30. | 3                              | Persons 6  | PLOT No<br>As Drawn:<br>Opposite: 31. |
| Sq.ft              | 832       | Sq.m 77.3                 |                                 | Sq.ft 1283                     | Sq.m 119.2 |                                       |