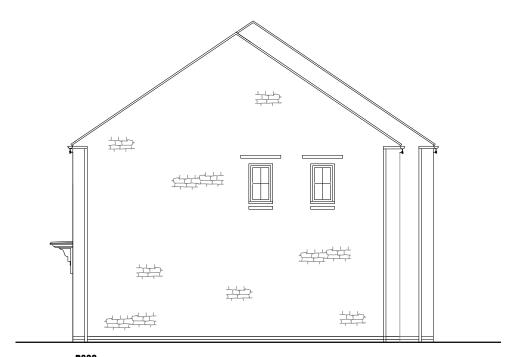

SIDE ELEVATION

SIDE ELEVATION

| Housetype | P382 | Variation | Stone | P |
|-----------|------|-----------|-------|---|
| Bedrooms  | 3    | Persons   | 5     | O |
| Sq.ft     | 832  | Sq.m      | 77.3  |   |