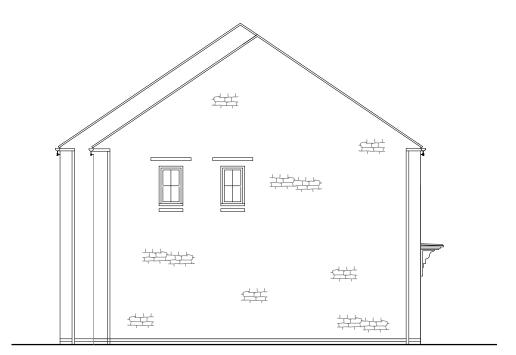

PLOT No. -As Drawn: 146, 147. Opposite: 144. Housetype The Bloxham Variation Stone

Bedrooms 3 Persons 6

Sq.ft 1225 Sq.m 113.8

PLOT No. -As Drawn: Opposite: 145.

| REV | DESCRIPTION | DATE | AUTH | CHK'[ |
|-----|-------------|------|------|-------|
|     |             |      |      |       |