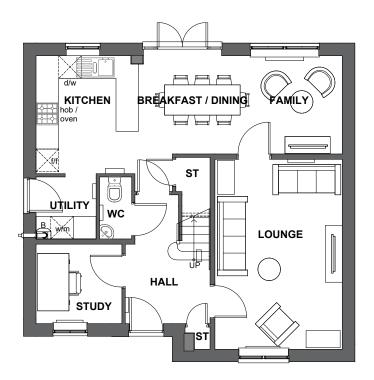

## **GROUND FLOOR PLAN**

| 0                          | 2m                                                                                                       | 4m                          |           | 6m  |
|----------------------------|----------------------------------------------------------------------------------------------------------|-----------------------------|-----------|-----|
| NOT                        | ES                                                                                                       |                             |           |     |
| REV                        | DESCRIPTION                                                                                              | DATE                        | AUTH      | СНК |
| A                          | Fenestration to lounge revised                                                                           | 10.02.2020                  | РН        | РН  |
|                            |                                                                                                          |                             |           |     |
|                            |                                                                                                          |                             |           |     |
|                            | DAVID WIL<br>WHERE OL                                                                                    | SON HOM                     | <u>ES</u> |     |
| PROJE                      | WHERE QU                                                                                                 | SON HOM                     | ES        |     |
| Boc<br>DRAW<br>HOL<br>HOL  | WHERE OL<br>CT<br>licote                                                                                 | Drawing<br>(Detache         |           |     |
| Boc<br>DRAW<br>HOL<br>Floo | TING<br>LISE Type Planning I<br>use Type: Radleigh<br>porplans - Sheet 1 o<br>DATE                       | Drawing<br>(Detache<br>of 2 | ed)       |     |
| Boc<br>DRAW<br>HOL<br>Floo | CT<br>Licote<br>Use Type Planning I<br>use Type: Radleigh<br>orplans - Sheet 1 o<br>Date<br>D0@A3 Nov 19 | Drawing<br>(Detache<br>of 2 | ed)       |     |

| Housetype | Radleigh | Variation | Brick | PLOT No.                                  |
|-----------|----------|-----------|-------|-------------------------------------------|
| Bedrooms  | 4        | Persons   | 8     | As Drawn: 251,188, 263.<br>Opposite: 250. |
| Sq.ft     | 1307     | Sq.m      | 121.4 |                                           |