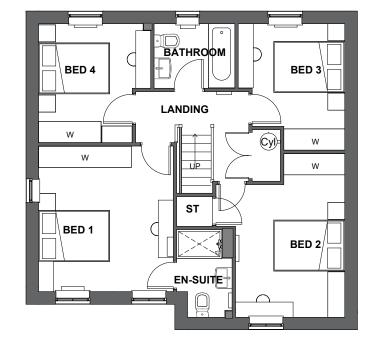

## FIRST FLOOR PLAN

| Housetype | Radleigh | Variation | Brick | PLOT No.                                  |
|-----------|----------|-----------|-------|-------------------------------------------|
| Bedrooms  | 4        | Persons   | 8     | As Drawn: 251,188, 263.<br>Opposite: 250. |
| Sq.ft     | 1307     | Sq.m      | 121.4 |                                           |