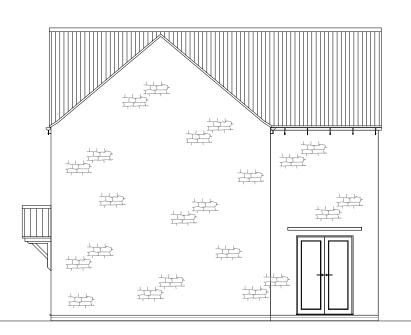

**FRONT ELEVATION** 

**SIDE ELEVATION** 

**REAR ELEVATION** 

**SIDE ELEVATION** 

| Housetype | Alderney | Variation | Stone |
|-----------|----------|-----------|-------|
| Bedrooms  | 4        | Persons   | 7     |
| Sq.ft     | 1225     | Sq.m      | 113.8 |

PROJECT Bodicote

DRAWING

House Type Planning Drawing
House Type: Alderney (Detached)
Elevations - Sheet 2 of 2

| SCALE           | DATE        | AUTHOR | REV |
|-----------------|-------------|--------|-----|
| 1:100@A3        | Nov 19      | IR     | В   |
| JOB NO.         | DRAWING NO. |        |     |
| 7942            | BOD.HT.168  |        |     |
| CHARACTER AREA: |             |        |     |
| Saltway Edge    |             |        |     |