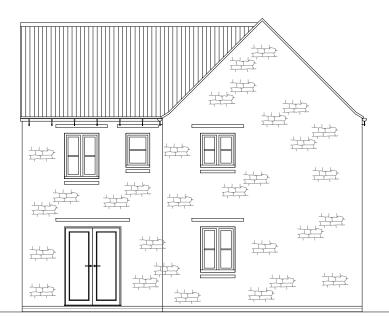

**FRONT ELEVATION** 

**SIDE ELEVATION** 

**REAR ELEVATION** 

**SIDE ELEVATION** 

| Housetype | Alderney | Variation | Stone |
|-----------|----------|-----------|-------|
| Bedrooms  | 4        | Persons   | 7     |
| Sq.ft     | 1225     | Sq.m      | 113.8 |

PROJECT Bodicote

DRAWING

House Type Planning Drawing
House Type: Alderney (Detached)
Elevations - Sheet 2 of 2

| SCALE           | DATE        | AUTHOR | REV |
|-----------------|-------------|--------|-----|
| 1:100@A3        | Nov 19      | IR     | В   |
| JOB NO.         | DRAWING NO. |        |     |
| 7942            | BOD.HT.168  |        |     |
| CHARACTER AREA: |             |        |     |
| Saltway Edge    |             |        |     |