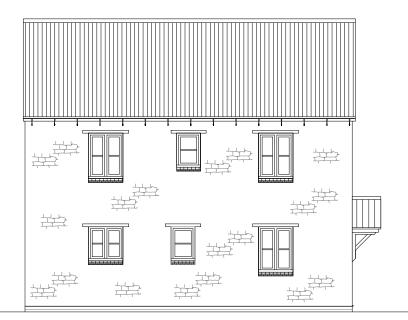

**FRONT ELEVATION** 

**SIDE ELEVATION** 

**REAR ELEVATION** 

**SIDE ELEVATION** 

| Housetype | Alderney | Variation | Stone |
|-----------|----------|-----------|-------|
| Bedrooms  | 4        | Persons   | 7     |
| Sq.ft     | 1225     | Sq.m      | 113.8 |

PROJECT Bodicote

DRAWING

House Type Planning Drawing
House Type: Alderney (Detached)
Elevations - Sheet 2 of 2

| SCALE           | DATE        | AUTHOR | REV |
|-----------------|-------------|--------|-----|
| 1:100@A3        | Nov 19      | IR     | В   |
| JOB NO.         | DRAWING NO. |        |     |
| 7942            | BOD.HT.168  |        |     |
| CHARACTER AREA: |             |        |     |
| Saltway Edge    |             |        |     |