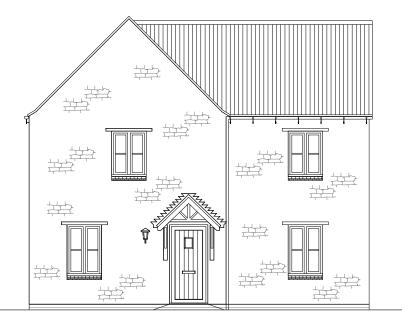

**FRONT ELEVATION** 

**SIDE ELEVATION** 

**REAR ELEVATION** 

**SIDE ELEVATION** 

| Housetype | Alderney | Variation | Stone |
|-----------|----------|-----------|-------|
| Bedrooms  | 4        | Persons   | 7     |
| Sq.ft     | 1225     | Sq.m      | 113.8 |

PROJECT Bodicote

DRAWING

House Type Planning Drawing
House Type: Alderney (Detached)
Elevations - Sheet 2 of 2

| SCALE           | DATE        | AUTHOR | REV |
|-----------------|-------------|--------|-----|
| 1:100@A3        | Nov 19      | IR     | В   |
| JOB NO.         | DRAWING NO. |        |     |
| 7942            | BOD.HT.168  |        |     |
| CHARACTER AREA: |             |        |     |
| Saltway Edge    |             |        |     |