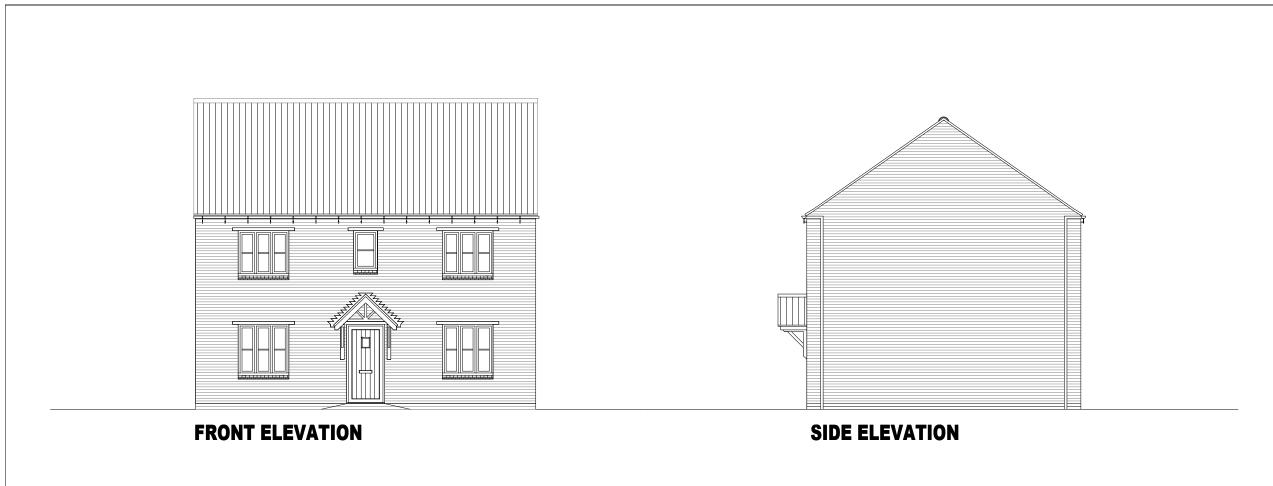

PROJECT

Bodicote

DRAWING

House Type Planning Drawing
House Type: Thornton (Detached)
Elevations - Sheet 2 of 2

| SCALE           | DATE        | AUTHOR | REV |
|-----------------|-------------|--------|-----|
| 1:100@A3        | Nov 19      | IR     | В   |
| JOB NO.         | DRAWING NO. |        |     |
| 7942            | BOD.HT.166  |        |     |
| CHARACTER AREA: |             |        |     |
| Saltway Edge    |             |        |     |