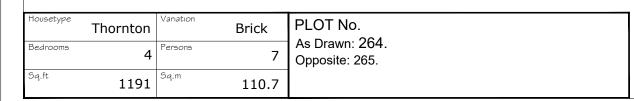

PROJECT

Bodicote

DRAWING

House Type Planning Drawing
House Type: Thornton (Detached)
Elevations - Sheet 2 of 2

| SCALE           | DATE        | AUTHOR | REV |
|-----------------|-------------|--------|-----|
| 1:100@A3        | Nov 19      | IR     | В   |
| JOB NO.         | DRAWING NO. |        |     |
| 7942            | BOD.HT.166  |        |     |
| CHARACTER AREA: |             |        |     |
| Saltway Edge    |             |        |     |