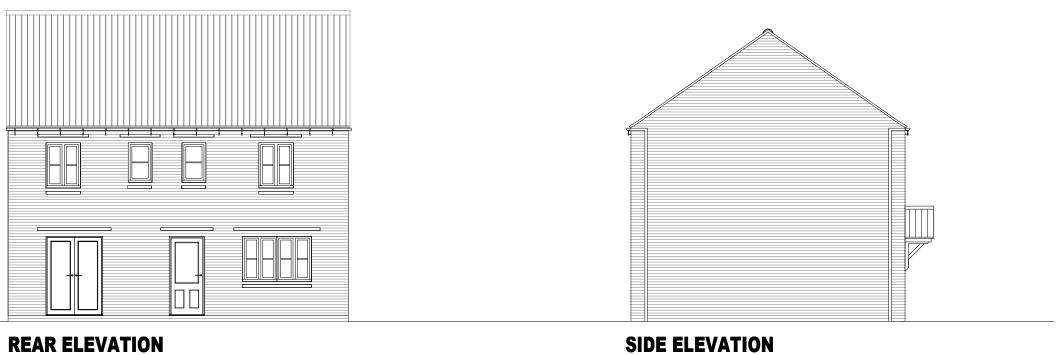

PROJECT

Bodicote

DRAWING

House Type Planning Drawing
House Type: Thornton (Detached)
Elevations - Sheet 2 of 2

| SCALE           | DATE        | AUTHOR | REV |
|-----------------|-------------|--------|-----|
| 1:100@A3        | Nov 19      | IR     | В   |
| JOB NO.         | DRAWING NO. |        |     |
| 7942            | BOD.HT.166  |        |     |
| CHARACTER AREA: |             |        |     |
| Saltway Edge    |             |        |     |