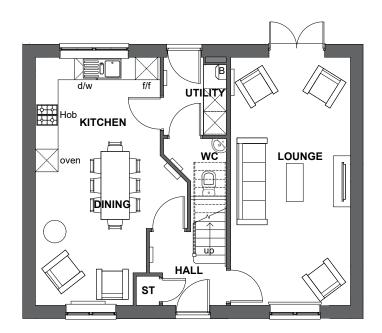

FIRST FLOOR PLAN

**GROUND FLOOR PLAN** 

| Housetype | Thornton | Variation | Brick | PLOT No.                         |
|-----------|----------|-----------|-------|----------------------------------|
| Bedrooms  | 4        | Persons   | 7     | As Drawn: 264.<br>Opposite: 265. |
| Sq.ft     | 1191     | Sq.m      | 110.7 |                                  |