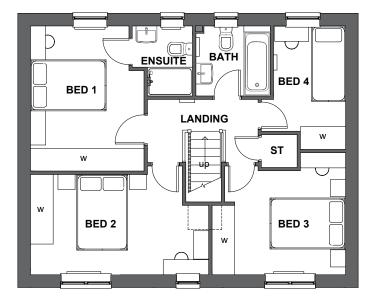

FIRST FLOOR PLAN

**GROUND FLOOR PLAN** 

| Housetype | Thornton | Variation | Brick | PLOT No.                         |
|-----------|----------|-----------|-------|----------------------------------|
| Bedrooms  | 4        | Persons   | 7     | As Drawn: 264.<br>Opposite: 265. |
| Sq.ft     | 1191     | Sq.m      | 110.7 |                                  |