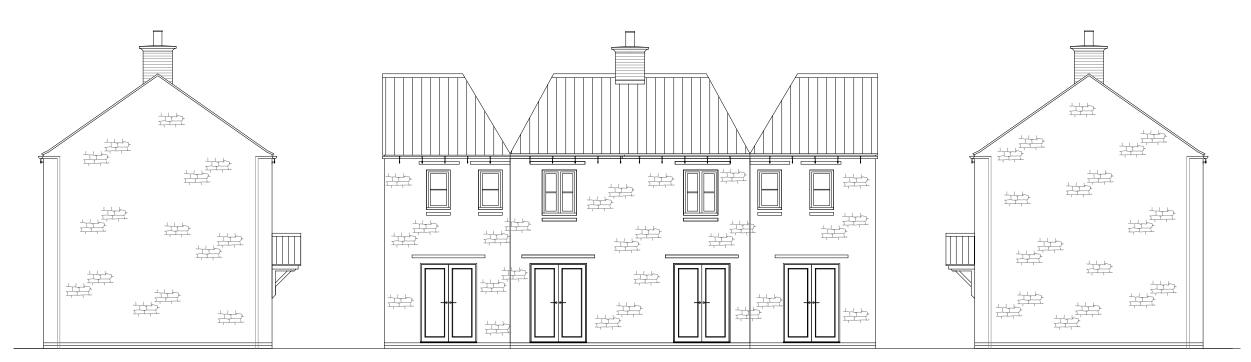

GRP chimneys apply to selected plots only, please refer to the Materials layout.

**FRONT ELEVATION** 

SIDE ELEVATION REAR ELEVATION SIDE ELEVATION

| Housetype | Lutterworth | Variation | Stone |
|-----------|-------------|-----------|-------|
| Bedrooms  | 3           | Persons   | 5     |
| Sq.ft     | 1001        | Sq.m      | 93.0  |

PLOT No. As Drawn: 189, 267. Opposite: 190, 268.

PROJECT

Bodicote

DRAWING

House Type Planning Drawing
House Type: Lutterworth (Semi)

Elevations - Sheet 2 of 2

| SCALE           | DATE        | AUTHOR | REV |
|-----------------|-------------|--------|-----|
| 1:100@A3        | Nov 19      | IR     | В   |
| JOB NO.         | DRAWING NO. |        |     |
| 7942            | BOD.HT.164  |        |     |
| CHARACTER AREA: |             |        |     |
| Saltway Edge    |             |        |     |