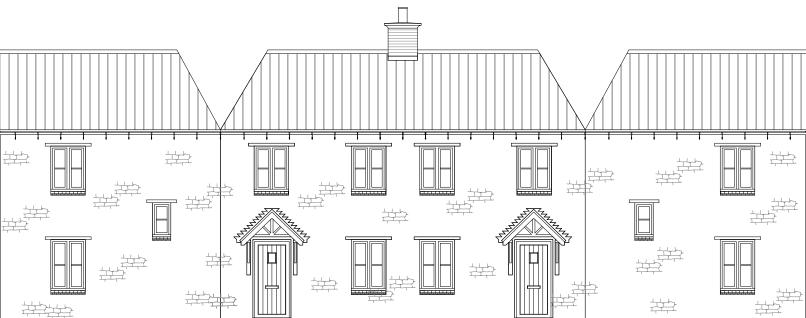

GRP chimneys apply to selected plots only, please refer to the Materials layout.

**FRONT ELEVATION** 

SIDE ELEVATION REAR ELEVATION SIDE ELEVATION

| Housetype | Lutterworth | Variation | Stone |
|-----------|-------------|-----------|-------|
| Bedrooms  | 3           | Persons   | 5     |
| Sq.ft     | 1001        | Sq.m      | 93.0  |

PLOT No. As Drawn: 189, 267. Opposite: 190, 268.

PROJECT

Bodicote

DRAWING

House Type Planning Drawing
House Type: Lutterworth (Semi)

Elevations - Sheet 2 of 2

| SCALE           | DATE        | AUTHOR | REV |
|-----------------|-------------|--------|-----|
| 1:100@A3        | Nov 19      | IR     | В   |
| JOB NO.         | DRAWING NO. |        |     |
| 7942            | BOD.HT.164  |        |     |
| CHARACTER AREA: |             |        |     |
| Saltway Edge    |             |        |     |