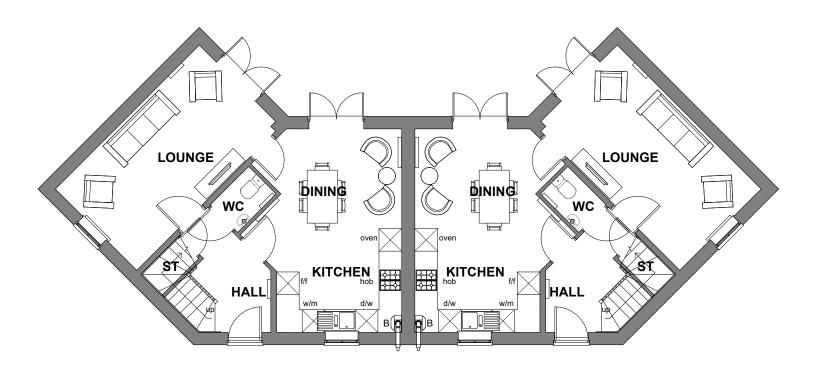

## **GROUND FLOOR PLAN**

| Housetype | Lutterworth | Variation | Stone |
|-----------|-------------|-----------|-------|
| Bedrooms  | 3           | Persons   | 5     |
| Sq.ft     | 1001        | Sq.m      | 93.0  |