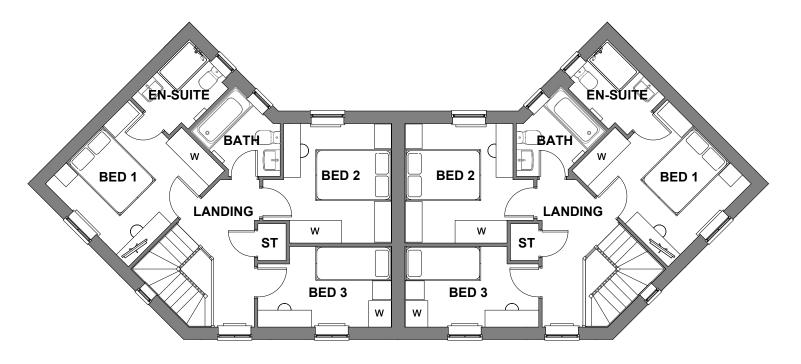

## **FIRST FLOOR PLAN**



## **GROUND FLOOR PLAN**

| Housetype | Lutterworth | Variation | Stone |
|-----------|-------------|-----------|-------|
| Bedrooms  | 3           | Persons   | 5     |
| Sq.ft     | 1001        | Sq.m      | 93.0  |

PLOT No. As Drawn: 189, 267. Opposite: 190, 268.



| REV | DESCRIPTION | DATE | AUTH | СНК |
|-----|-------------|------|------|-----|
|     |             |      |      |     |



PROJECT Bodicote

DRAWING

House Type Planning Drawing
House Type: Lutterworth (Semi)
Floorplans - Sheet 1 of 2

| SCALE           | DATE        | AUTHOR | REV |
|-----------------|-------------|--------|-----|
| 1:100@A3        | Nov 19      | IR     | *   |
| JOB NO.         | DRAWING NO. |        |     |
| 7942            | BOD.HT.163  |        |     |
| CHARACTER A