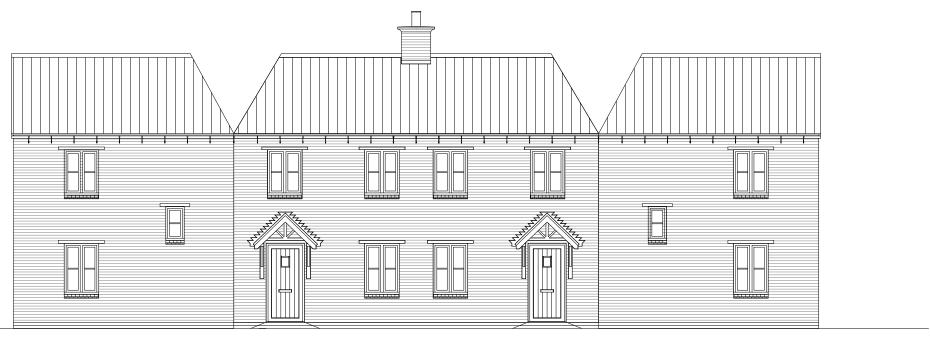

## **FRONT ELEVATION**

SIDE ELEVATION REAR ELEVATION

| Housetype Lutterworth |      | Variation | Brick |  |  |  |  |
|-----------------------|------|-----------|-------|--|--|--|--|
| Bedrooms              | 3    | Persons   | 5     |  |  |  |  |
| Sq.ft                 | 1001 | Sq.m      | 93.0  |  |  |  |  |

PLOT No. As Drawn: 184, 249. Opposite: 185, 248.

DAVID WILSON HOMES
WHERE QUALITY LIVES

AUTH CHK'D

15.05.2020

PROJECT Bodicote

scale 1:100

NOTES

REV DESCRIPTION