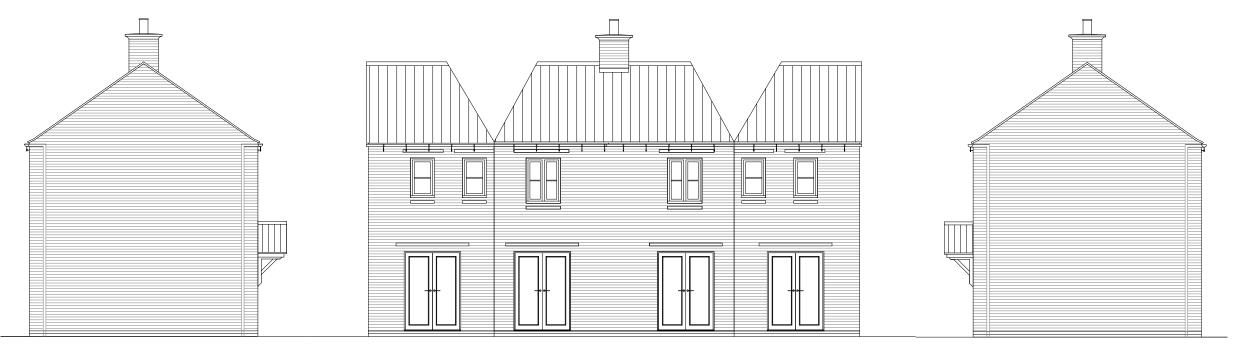

DRAWING

**SIDE ELEVATION** 

House Type Planning Drawing
House Type: Lutterworth (Semi)
Elevations - Sheet 2 of 2

|  | SCALE           | DATE        | AUTHOR | REV |  |
|--|-----------------|-------------|--------|-----|--|
|  | 1:100@A3        | Nov 19      | IR     | Α   |  |
|  |                 |             |        |     |  |
|  | JOB NO.         | DRAWING NO. |        |     |  |
|  | 7942            | BOD.HT.162  |        |     |  |
|  |                 |             |        |     |  |
|  | CHARACTER AREA: |             |        |     |  |
|  | Saltway Edge    |             |        |     |  |
|  |                 |             |        |     |  |