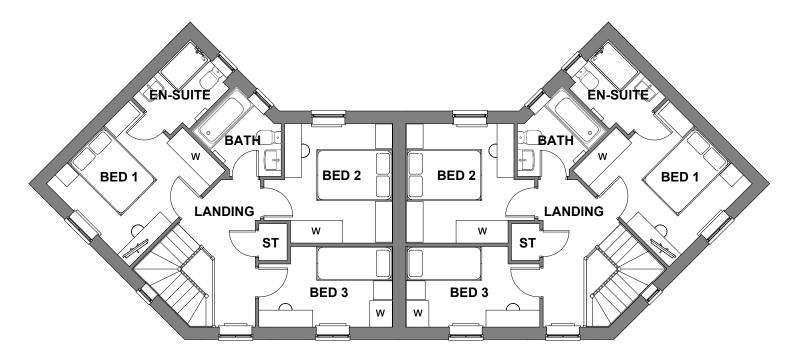

## **FIRST FLOOR PLAN**

## **GROUND FLOOR PLAN**

| Housetype | Lutterworth | Variation | Brick |  |
|-----------|-------------|-----------|-------|--|
| Bedrooms  | 3           | Persons   | 5     |  |
| Sq.ft     | 1001        | Sq.m      | 93.0  |  |

PLOT No. As Drawn: 184, 249. Opposite: 185, 248.

REV DESCRIPTION DATE AUTH CHK'D

PROJECT
Bodicote

DRAWING

House Type Planning Drawing
House Type: Lutterworth (Semi)
Floorplans - Sheet 1 of 2

| SCALE           | DATE        | AUTHOR | REV |
|-----------------|-------------|--------|-----|
| 1:100@A3        | Nov 19      | IR     | *   |
| JOB NO.         | DRAWING NO. |        |     |
| 7942            | BOD.HT.161  |        |     |
| CHARACTER AREA: |             |        |     |
| Saltway Edge    |             |        |     |