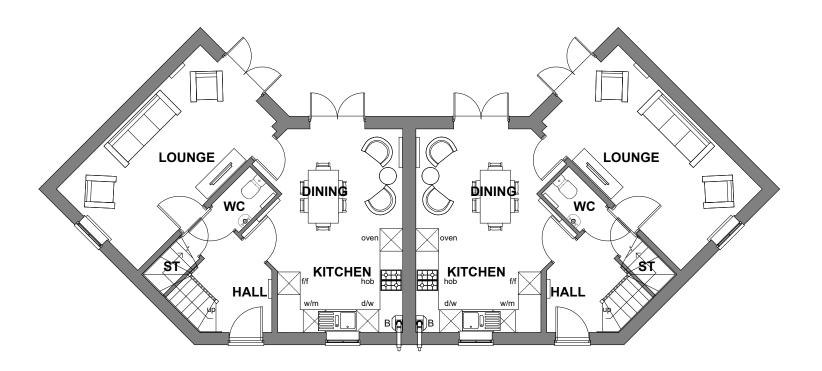

## **GROUND FLOOR PLAN**

| Housetype | Lutterworth | Variation | Brick |  |
|-----------|-------------|-----------|-------|--|
| Bedrooms  | 3           | Persons   | 5     |  |
| Sq.ft     | 1001        | Sq.m      | 93.0  |  |

PLOT No. As Drawn: 184, 249. Opposite: 185, 248.

REV DESCRIPTION DATE AUTH CHK'D

PROJECT
Bodicote

DRAWING

House Type Planning Drawing
House Type: Lutterworth (Semi)
Floorplans - Sheet 1 of 2

| SCALE           | DATE        | AUTHOR | REV |
|-----------------|-------------|--------|-----|
| 1:100@A3        | Nov 19      | IR     | *   |
| JOB NO.         | DRAWING NO. |        |     |
| 7942            | BOD.HT.161  |        |     |
| CHARACTER AREA: |             |        |     |
| Saltway Edge    |             |        |     |