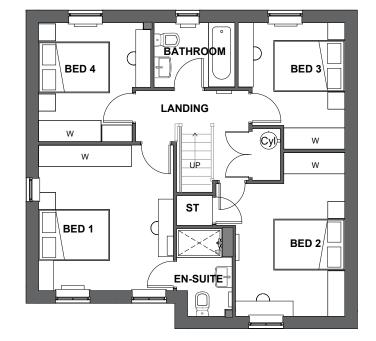

## FIRST FLOOR PLAN

| Housetures |          | Variation |    |                                  |
|------------|----------|-----------|----|----------------------------------|
| Housetype  | Radleigh | Stor      | ne | PLOT No.                         |
| Bedrooms   | 4        | Persons   | 8  | As Drawn: 268, 279.<br>Opposite: |
| Sq.ft      | 1307     | Sq.m 121  | .4 |                                  |