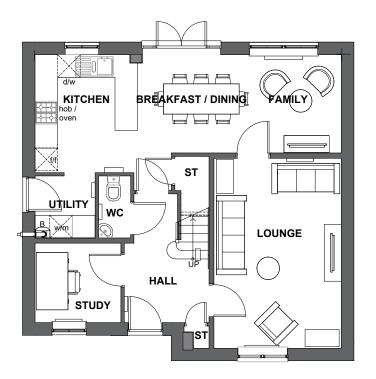

## **GROUND FLOOR PLAN**

| 0   2m   4m   6m     NOTES     REV   DESCRIPTION   DATE   AUTH   CHK     A   Fenestration to lounge revised   10.02.2020   PH   PH                                                                                                                                                                                                                                                                                                                                                                                                                                                                                                                                                                                                                                                                                                                                                                                                                                                                                                                                                                                                                                                                                                                                                                                                                                                                                                                                                                                                                                                                                                                                                                                                                                                                                                                                                                                                                                                                                                                                                                      | -                                            |                                                                 |                             | 4m            |        | 6m |
|---------------------------------------------------------------------------------------------------------------------------------------------------------------------------------------------------------------------------------------------------------------------------------------------------------------------------------------------------------------------------------------------------------------------------------------------------------------------------------------------------------------------------------------------------------------------------------------------------------------------------------------------------------------------------------------------------------------------------------------------------------------------------------------------------------------------------------------------------------------------------------------------------------------------------------------------------------------------------------------------------------------------------------------------------------------------------------------------------------------------------------------------------------------------------------------------------------------------------------------------------------------------------------------------------------------------------------------------------------------------------------------------------------------------------------------------------------------------------------------------------------------------------------------------------------------------------------------------------------------------------------------------------------------------------------------------------------------------------------------------------------------------------------------------------------------------------------------------------------------------------------------------------------------------------------------------------------------------------------------------------------------------------------------------------------------------------------------------------------|----------------------------------------------|-----------------------------------------------------------------|-----------------------------|---------------|--------|----|
| REV   DESCRIPTION   DATE   AUTH   CHW     A   Fenestration to lounge revised   10.02.2020   PH   PH                                                                                                                                                                                                                                                                                                                                                                                                                                                                                                                                                                                                                                                                                                                                                                                                                                                                                                                                                                                                                                                                                                                                                                                                                                                                                                                                                                                                                                                                                                                                                                                                                                                                                                                                                                                                                                                                                                                                                                                                     |                                              |                                                                 |                             |               |        | 0  |
| A Fenestration to lounge revised 10.02.2020 PH PH                                                                                                                                                                                                                                                                                                                                                                                                                                                                                                                                                                                                                                                                                                                                                                                                                                                                                                                                                                                                                                                                                                                                                                                                                                                                                                                                                                                                                                                                                                                                                                                                                                                                                                                                                                                                                                                                                                                                                                                                                                                       |                                              |                                                                 |                             |               |        | _  |
| Image: Control of the second |                                              |                                                                 | ovicod                      |               |        |    |
| DAVID WILSON HOMES<br>WHERE QUALITY LIVES                                                                                                                                                                                                                                                                                                                                                                                                                                                                                                                                                                                                                                                                                                                                                                                                                                                                                                                                                                                                                                                                                                                                                                                                                                                                                                                                                                                                                                                                                                                                                                                                                                                                                                                                                                                                                                                                                                                                                                                                                                                               |                                              |                                                                 |                             |               |        |    |
|                                                                                                                                                                                                                                                                                                                                                                                                                                                                                                                                                                                                                                                                                                                                                                                                                                                                                                                                                                                                                                                                                                                                                                                                                                                                                                                                                                                                                                                                                                                                                                                                                                                                                                                                                                                                                                                                                                                                                                                                                                                                                                         |                                              | DAVI                                                            | D WILS                      | ON HOMI       | ES     |    |
| House Type: Radleigh (Detached)                                                                                                                                                                                                                                                                                                                                                                                                                                                                                                                                                                                                                                                                                                                                                                                                                                                                                                                                                                                                                                                                                                                                                                                                                                                                                                                                                                                                                                                                                                                                                                                                                                                                                                                                                                                                                                                                                                                                                                                                                                                                         | drawi<br>Hou                                 | Iicote                                                          |                             |               |        |    |
| Floorplans - Sheet 1 of 2                                                                                                                                                                                                                                                                                                                                                                                                                                                                                                                                                                                                                                                                                                                                                                                                                                                                                                                                                                                                                                                                                                                                                                                                                                                                                                                                                                                                                                                                                                                                                                                                                                                                                                                                                                                                                                                                                                                                                                                                                                                                               | Bod<br>DRAWI<br>HOU<br>HOU                   | TT<br>licote<br>NG<br>Ise Type Plan<br>Ise Type: Rac            | lleigh (                    | Detache       | ed)    |    |
| Floorplans - Sheet 1 of 2                                                                                                                                                                                                                                                                                                                                                                                                                                                                                                                                                                                                                                                                                                                                                                                                                                                                                                                                                                                                                                                                                                                                                                                                                                                                                                                                                                                                                                                                                                                                                                                                                                                                                                                                                                                                                                                                                                                                                                                                                                                                               | DRAWI<br>HOL<br>HOL<br>Floo                  | ™<br>licote<br>Ise Type Plan<br>Ise Type: Rac<br>orplans - Shee | lleigh (<br>et 1 of         | (Detache<br>2 | -      |    |
| Floorplans - Sheet 1 of 2   SCALE AUTHOR REV   1:100@A3 Nov 19 IR A                                                                                                                                                                                                                                                                                                                                                                                                                                                                                                                                                                                                                                                                                                                                                                                                                                                                                                                                                                                                                                                                                                                                                                                                                                                                                                                                                                                                                                                                                                                                                                                                                                                                                                                                                                                                                                                                                                                                                                                                                                     | DRAWI<br>HOL<br>HOL<br>Floc                  | NG<br>Ise Type Plan<br>Ise Type: Rac<br>Drplans - Shee          | lleigh (<br>et 1 of         | (Detache<br>2 | IOR RE |    |
| SCALE DATE AUTHOR REV                                                                                                                                                                                                                                                                                                                                                                                                                                                                                                                                                                                                                                                                                                                                                                                                                                                                                                                                                                                                                                                                                                                                                                                                                                                                                                                                                                                                                                                                                                                                                                                                                                                                                                                                                                                                                                                                                                                                                                                                                                                                                   | DRAWI<br>HOL<br>HOL<br>Floc<br>SCALE<br>1:10 | Ise Type Plan<br>Ise Type: Rac<br>Dorplans - Shee               | lleigh (<br>et 1 of<br>v 19 | (Detache<br>2 | IOR RE |    |

| Housetures |          | Variation |    |                                  |
|------------|----------|-----------|----|----------------------------------|
| Housetype  | Radleigh | Stor      | ne | PLOT No.                         |
| Bedrooms   | 4        | Persons   | 8  | As Drawn: 268, 279.<br>Opposite: |
| Sq.ft      | 1307     | Sq.m 121  | .4 |                                  |