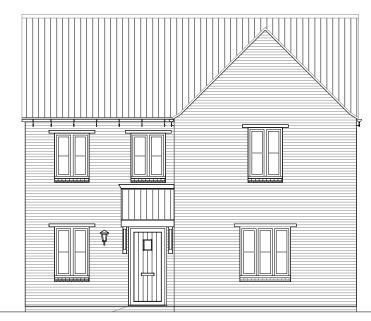

FRONT ELEVATION

SIDE ELEVATION

SIDE ELEVATION

| Housetype | Radleigh | Variation Brick |                             |
|-----------|----------|-----------------|-----------------------------|
| Bedrooms  | 4        | Persons 8       | As Drawn:<br>Opposite: 206. |
| Sq.ft     | 1307     | Sq.m 121.4      |                             |