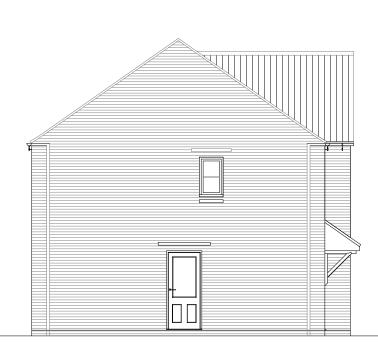

FRONT ELEVATION

SIDE ELEVATION

SIDE ELEVATION

| Housetype | Radleigh | Variation Brick |                             |
|-----------|----------|-----------------|-----------------------------|
| Bedrooms  | 4        | Persons 8       | As Drawn:<br>Opposite: 206. |
| Sq.ft     | 1307     | Sq.m 121.4      |                             |