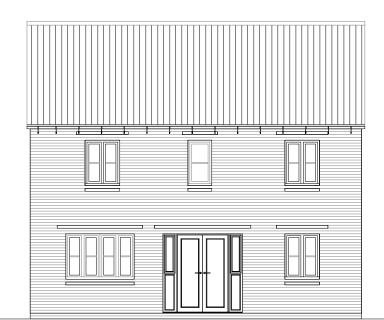

FRONT ELEVATION

SIDE ELEVATION

SIDE ELEVATION

| Housetype | Radleigh | Variation Brick |                             |
|-----------|----------|-----------------|-----------------------------|
| Bedrooms  | 4        | Persons 8       | As Drawn:<br>Opposite: 206. |
| Sq.ft     | 1307     | Sq.m 121.4      |                             |