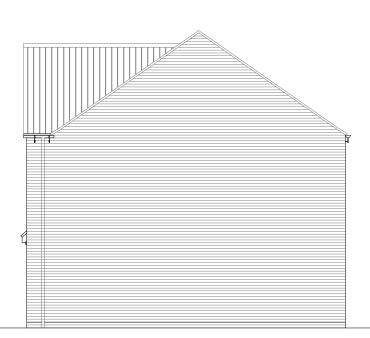

FRONT ELEVATION

SIDE ELEVATION

SIDE ELEVATION

| Housetype | Radleigh | Variation Brick |                             |
|-----------|----------|-----------------|-----------------------------|
| Bedrooms  | 4        | Persons 8       | As Drawn:<br>Opposite: 206. |
| Sq.ft     | 1307     | Sq.m 121.4      |                             |