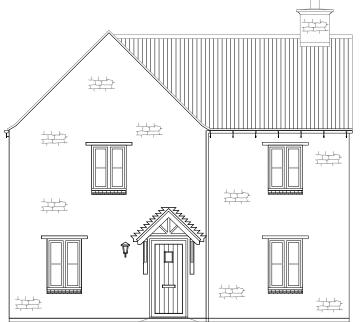

**FRONT ELEVATION** 

**SIDE ELEVATION** 

**REAR ELEVATION** 

SIDE ELEVATION

| Housetype |          | Variation |       |  |
|-----------|----------|-----------|-------|--|
|           | Alderney |           | Stone |  |
| Bedrooms  | 4        | Persons   | 7     |  |
| Sq.ft     | 1225     | Sq.m      | 113.8 |  |