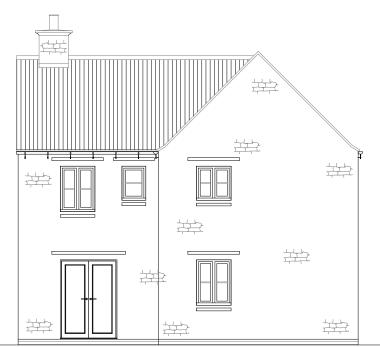

**FRONT ELEVATION** 

**SIDE ELEVATION** 

**REAR ELEVATION** 

SIDE ELEVATION

| Housetype |          | Variation |       |  |
|-----------|----------|-----------|-------|--|
|           | Alderney |           | Stone |  |
| Bedrooms  | 4        | Persons   | 7     |  |
| Sq.ft     | 1225     | Sq.m      | 113.8 |  |