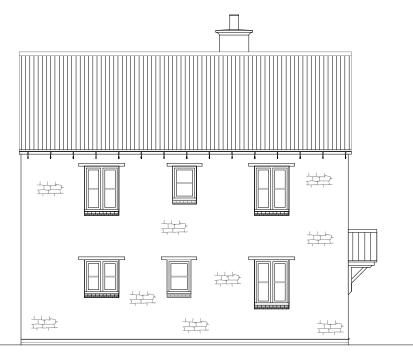

**FRONT ELEVATION** 

**SIDE ELEVATION** 

**REAR ELEVATION** 

SIDE ELEVATION

| Housetype |          | Variation |       |  |
|-----------|----------|-----------|-------|--|
|           | Alderney |           | Stone |  |
| Bedrooms  | 4        | Persons   | 7     |  |
| Sq.ft     | 1225     | Sq.m      | 113.8 |  |