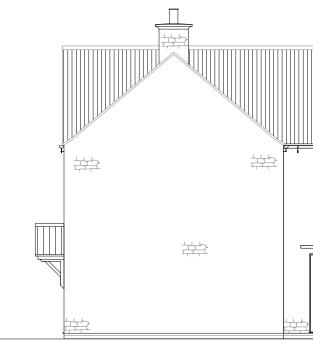

**FRONT ELEVATION** 

**SIDE ELEVATION** 

**REAR ELEVATION** 

SIDE ELEVATION

| Housetype |          | Variation |       |  |
|-----------|----------|-----------|-------|--|
|           | Alderney |           | Stone |  |
| Bedrooms  | 4        | Persons   | 7     |  |
| Sq.ft     | 1225     | Sq.m      | 113.8 |  |