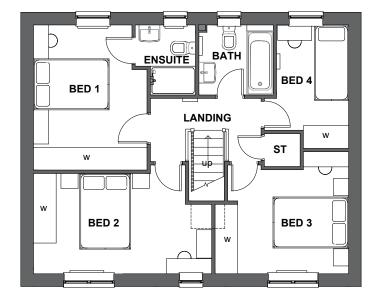

FIRST FLOOR PLAN

**GROUND FLOOR PLAN** 

| Housetype | Thornton | Variation | -     | PLOT No.                    |
|-----------|----------|-----------|-------|-----------------------------|
| Bedrooms  | 4        | Persons   | 7     | As Drawn: 191.<br>Opposite: |
| Sq.ft     | 1191     | Sq.m      | 110.7 |                             |

| _                           | cale 1:100                                                                 |                          |        | _    |
|-----------------------------|----------------------------------------------------------------------------|--------------------------|--------|------|
| 0                           | 2m                                                                         | 4m                       |        | 6m   |
| NOT                         | ES                                                                         |                          |        |      |
| REV                         | DESCRIPTION                                                                | DATE                     | AUTH   | СНК' |
| A                           | Fenestration to front ele revised                                          | 10.02.2020               | PH     | РН   |
|                             |                                                                            |                          |        |      |
|                             | DAVID WILL<br>WHERE QL                                                     | SON HOMI<br>iality lives | ES     |      |
|                             |                                                                            |                          |        |      |
| DRAW                        | licote                                                                     |                          |        |      |
| Boc<br>DRAW<br>HOL<br>Floo  | licote<br>use Type Planning I<br>use Type: Thornton<br>orplans - Sheet 1 o | f 2                      |        |      |
| DRAW<br>HOU<br>HOU<br>Floo  | IIIIIIIIIIIIIIIIIIIIIIIIIIIIIIIIIIIIII                                     | f 2<br>IR                |        |      |
| DRAW:<br>HOU<br>HOU<br>Floo | IIIIIIIIIIIIIIIIIIIIIIIIIIIIIIIIIIIIII                                     | f 2<br>AUTH<br>IR        | IOR RE |      |