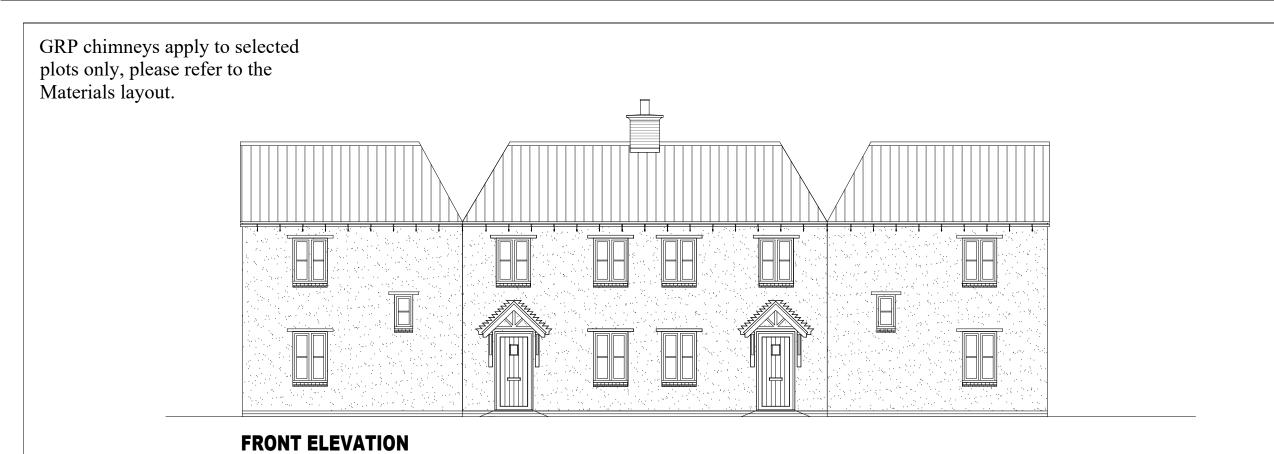

| Housetype | Lutterworth | Variation | Render |
|-----------|-------------|-----------|--------|
| Bedrooms  | 3           | Persons   | 5      |
| Sq.ft     | 1001        | Sq.m      | 93.0   |
|           |             |           |        |

PLOT No. As Drawn: 192, 206. Opposite: 193, 207.

## NOTES

| REV | DESCRIPTION                                                                                           | DATE       | AUTH | CHK'D |
|-----|-------------------------------------------------------------------------------------------------------|------------|------|-------|
| A   | Unit now all render. Clipped eaves<br>and plain verges in lieu of exposed<br>rafters and barge boards | 10.02.2020 | PH   | PH    |
| 3   | Porch canopies simplified                                                                             | 15.05.2020 | PH   | PH    |

PROJECT
Bodicote

DRAWING

House Type Planning Drawing
House Type: Lutterworth (Semi)
Elevations - Sheet 2 of 2

| SCALE           | DATE        | AUTHOR | REV |  |
|-----------------|-------------|--------|-----|--|
| 1:100@A3        | Nov 19      | IR     | В   |  |
| JOB NO.         | DRAWING NO. |        |     |  |
| 7942            | BOD.HT.150  |        |     |  |
| CHARACTER AREA: |             |        |     |  |
| Rural Edge      |             |        |     |  |