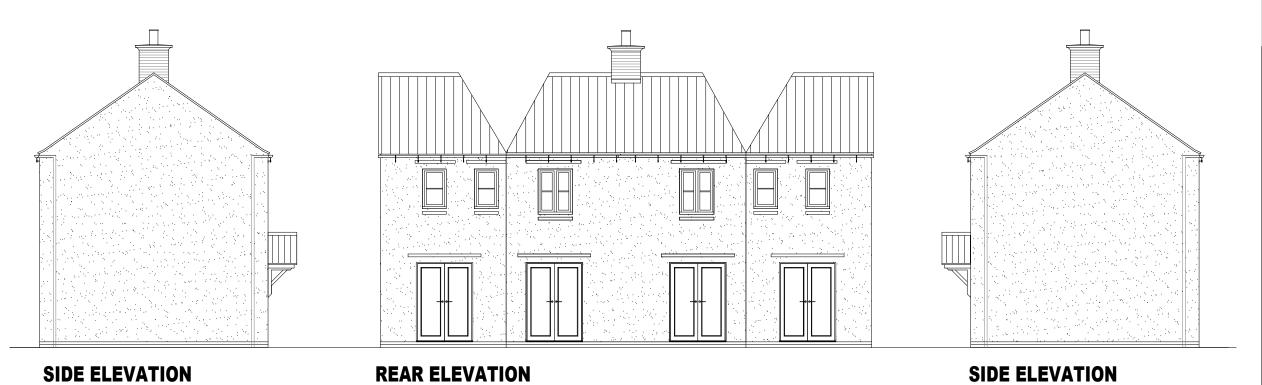

| Housetype | Lutterworth | Variation | Render |
|-----------|-------------|-----------|--------|
| Bedrooms  | 3           | Persons   | 5      |
| Sq.ft     | 1001        | Sq.m      | 93.0   |
|           |             |           |        |

PLOT No. As Drawn: 192, 206. Opposite: 193, 207.

## NOTES

| REV | DESCRIPTION                                                                                           | DATE       | AUTH | CHK'D |
|-----|-------------------------------------------------------------------------------------------------------|------------|------|-------|
| A   | Unit now all render. Clipped eaves<br>and plain verges in lieu of exposed<br>rafters and barge boards | 10.02.2020 | PH   | PH    |
| 3   | Porch canopies simplified                                                                             | 15.05.2020 | PH   | PH    |

PROJECT
Bodicote

DRAWING

House Type Planning Drawing
House Type: Lutterworth (Semi)
Elevations - Sheet 2 of 2

| SCALE           | DATE        | AUTHOR | REV |  |
|-----------------|-------------|--------|-----|--|
| 1:100@A3        | Nov 19      | IR     | В   |  |
| JOB NO.         | DRAWING NO. |        |     |  |
| 7942            | BOD.HT.150  |        |     |  |
| CHARACTER AREA: |             |        |     |  |
| Rural Edge      |             |        |     |  |