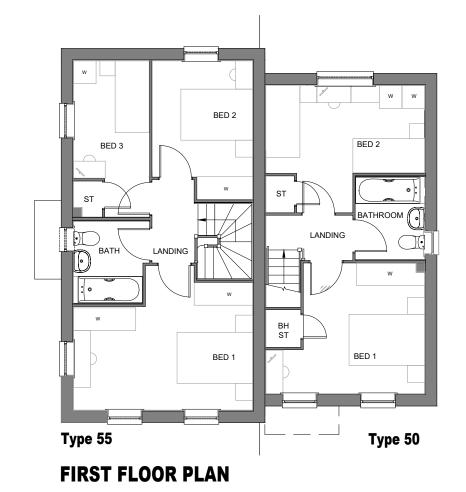

**GROUND FLOOR PLAN** 

| Housetype | Type 55 | Variation | Brick | PLOT No.                         |
|-----------|---------|-----------|-------|----------------------------------|
| Bedrooms  | 3       | Persons   | 5     | As Drawn: 236.<br>Opposite: 258  |
| Sq.ft     | 958     | Sq.m      | 89.0  |                                  |
| Housetype | Type 50 | Variation | Brick | PLOT No.                         |
| Bedrooms  | 2       | Persons   | 4     | As Drawn: 235, 259.<br>Opposite: |
| Sq.ft     | 750     | Sq.m      | 69.7  |                                  |