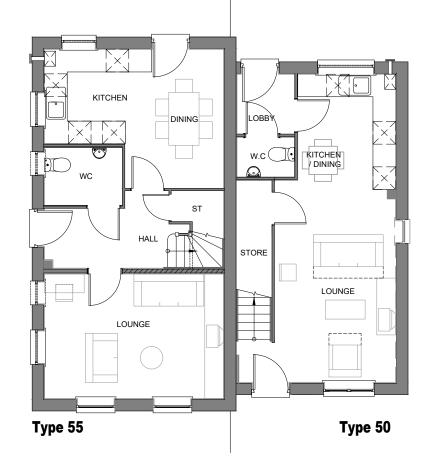

**GROUND FLOOR PLAN** 

| Housetype | Type 55 | Variation | Brick | PLOT No.                         |
|-----------|---------|-----------|-------|----------------------------------|
| Bedrooms  | 3       | Persons   | 5     | As Drawn: 236.<br>Opposite: 258  |
| Sq.ft     | 958     | Sq.m      | 89.0  |                                  |
| Housetype | Type 50 | Variation | Brick | PLOT No.                         |
| Bedrooms  | 2       | Persons   | 4     | As Drawn: 235, 259.<br>Opposite: |
| Sq.ft     | 750     | Sq.m      | 69.7  |                                  |