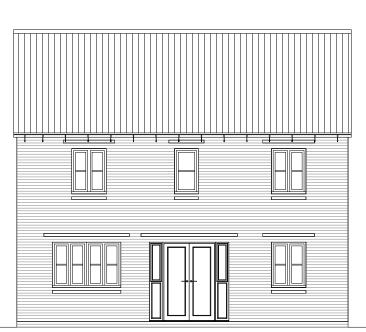

**REAR ELEVATION** 

**SIDE ELEVATION** 

| Housetype | Radleigh | Variation | Brick | PLOT No.<br>As Drawn: 196.<br>Opposite: 195. |  |
|-----------|----------|-----------|-------|----------------------------------------------|--|
| Bedrooms  | 4        | Persons   | 8     | Opposite: 195.                               |  |
| Sq.ft     | 1307     | Sq.m      | 121.4 |                                              |  |