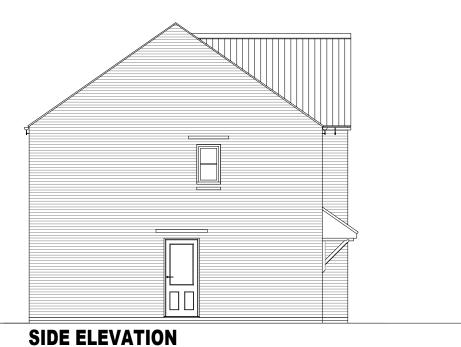

**REAR ELEVATION** 

**SIDE ELEVATION** 

| Housetype | Radleigh | Variation | Brick | PLOT No.<br>As Drawn: 196.<br>Opposite: 195. |  |
|-----------|----------|-----------|-------|----------------------------------------------|--|
| Bedrooms  | 4        | Persons   | 8     | Opposite: 195.                               |  |
| Sq.ft     | 1307     | Sq.m      | 121.4 |                                              |  |