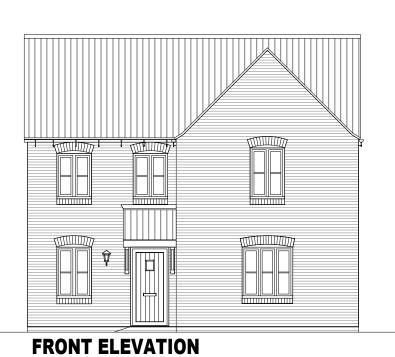

**REAR ELEVATION** 

**SIDE ELEVATION** 

| Housetype | Radleigh | Variation | Brick | PLOT No.<br>As Drawn: 196.<br>Opposite: 195. |  |
|-----------|----------|-----------|-------|----------------------------------------------|--|
| Bedrooms  | 4        | Persons   | 8     | Opposite: 195.                               |  |
| Sq.ft     | 1307     | Sq.m      | 121.4 |                                              |  |