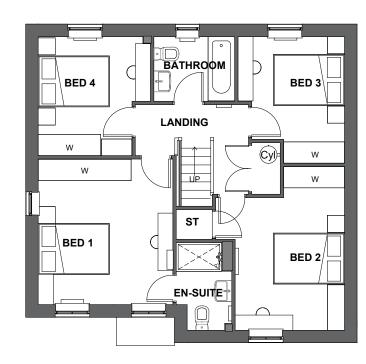

**FIRST FLOOR PLAN** 

**GROUND FLOOR PLAN** 

| NOTES |                                |            |      |       |  |  |
|-------|--------------------------------|------------|------|-------|--|--|
| REV   | DESCRIPTION                    | DATE       | AUTH | CHK'D |  |  |
| А     | Fenestration to lounge revised | 10.02.2020 | PH   | PH    |  |  |

| Housetype | Radleigh | Variation | Brick |
|-----------|----------|-----------|-------|
| Bedrooms  | 4        | Persons   | 8     |
| Sq.ft     | 1307     | Sq.m      | 121.4 |

PLOT No. As Drawn: 196. Opposite: 195.