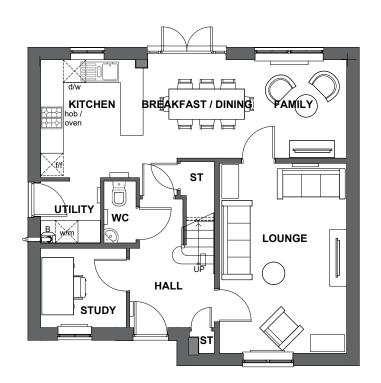

**FIRST FLOOR PLAN** 

**GROUND FLOOR PLAN** 

| NOTES |                                |            |      |       |  |  |
|-------|--------------------------------|------------|------|-------|--|--|
| REV   | DESCRIPTION                    | DATE       | AUTH | CHK'D |  |  |
| А     | Fenestration to lounge revised | 10.02.2020 | PH   | PH    |  |  |

| Housetype | Radleigh | Variation | Brick |
|-----------|----------|-----------|-------|
| Bedrooms  | 4        | Persons   | 8     |
| Sq.ft     | 1307     | Sq.m      | 121.4 |

PLOT No. As Drawn: 196. Opposite: 195.