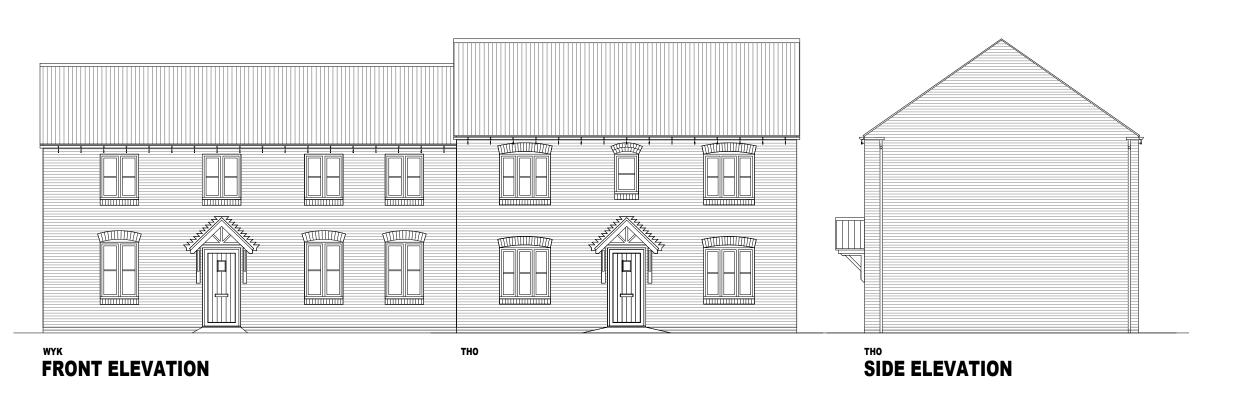

PLOT No. Wykham Brick As Drawn: 274. Opposite: Sq.ft 1093 101.5 PLOT No. Brick Thornton As Drawn: 273. Bedrooms Opposite: 1191 110.7

**REAR ELEVATION** 

SIDE ELEVATION

| NOTES |                                                                                          |            |      |       |
|-------|------------------------------------------------------------------------------------------|------------|------|-------|
| REV   | DESCRIPTION                                                                              | DATE       | AUTH | CHK'D |
| А     | Thornton front ele windows revised.<br>Wykham eaves lowered. Porch<br>canopies simplfied | 15.05.2020 | PH   | PH    |

PROJECT Bodicote

DRAWING

Neighbourhood

House Type Planning Drawing
House Type:Thornton & Wykam (Semi)
Elevations - Sheet 2 of 2

SCALE DATE AUTHOR REV
1:100@A3 Nov 19 IR A

JOB NO. DRAWING NO.
7942 BOD.HT.135