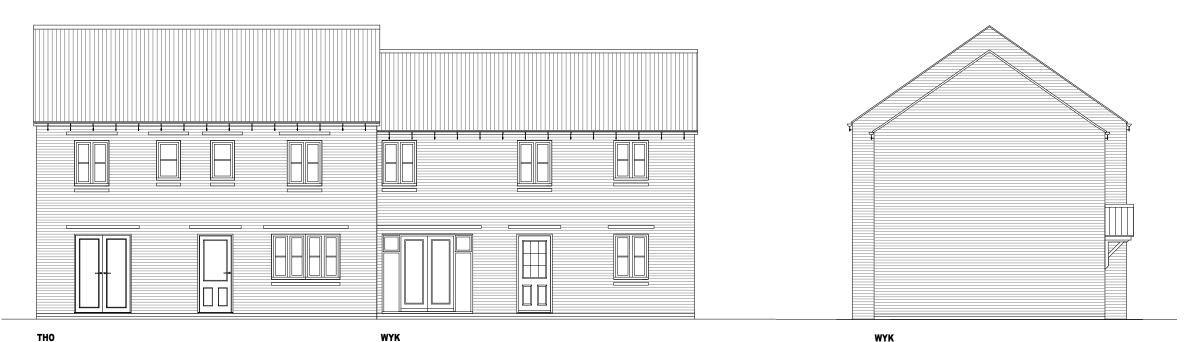

PLOT No. Wykham Brick As Drawn: 274. Opposite: Sq.ft 1093 101.5 PLOT No. Brick Thornton As Drawn: 273. Bedrooms Opposite: 1191 110.7

**REAR ELEVATION** 

SIDE ELEVATION

| NOTES |                                                                                          |            |      |       |
|-------|------------------------------------------------------------------------------------------|------------|------|-------|
| REV   | DESCRIPTION                                                                              | DATE       | AUTH | CHK'D |
| А     | Thornton front ele windows revised.<br>Wykham eaves lowered. Porch<br>canopies simplfied | 15.05.2020 | PH   | PH    |

PROJECT Bodicote

DRAWING

Neighbourhood

House Type Planning Drawing
House Type:Thornton & Wykam (Semi)
Elevations - Sheet 2 of 2

SCALE DATE AUTHOR REV
1:100@A3 Nov 19 IR A

JOB NO. DRAWING NO.
7942 BOD.HT.135