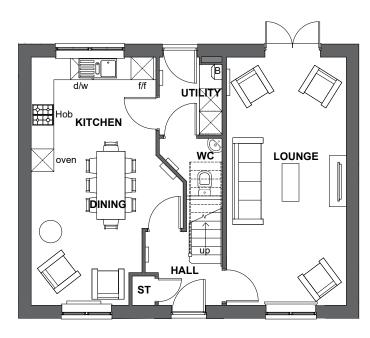

**GROUND FLOOR PLAN** 

| Housetype | Thornton | Variation | Render | PLOT No.                    |
|-----------|----------|-----------|--------|-----------------------------|
| Bedrooms  | 4        | Persons   | 7      | As Drawn: 201.<br>Opposite: |
| Sq.ft     | 1191     | Sq.m      | 110.7  |                             |