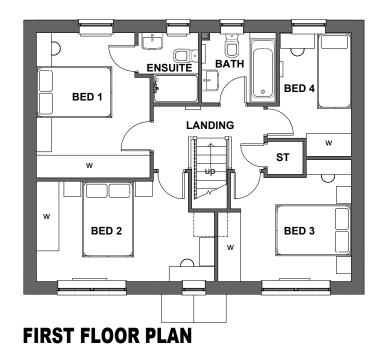

**GROUND FLOOR PLAN** 

| Housetype | Thornton | Variation | Render | PLOT No.                    |
|-----------|----------|-----------|--------|-----------------------------|
| Bedrooms  | 4        | Persons   | 7      | As Drawn: 201.<br>Opposite: |
| Sq.ft     | 1191     | Sq.m      | 110.7  |                             |