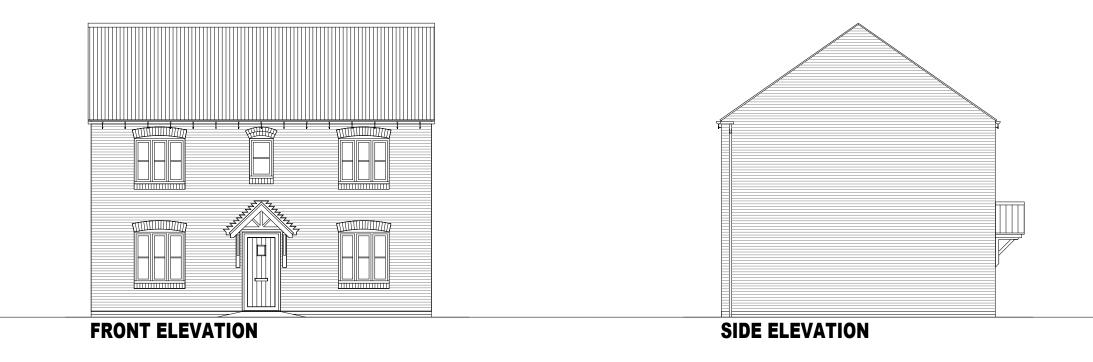

**REAR ELEVATION** 

SIDE ELEVATION

| NOTES   REV DESCRIPTION DATE AUTH C   A Fenestration to front ele revised 10.02.2020 PH P   B Porch canopy simplified 15.05.2020 PH P        | 0                                    | 2m                                                                                                                                 | 4m                                         |           |
|----------------------------------------------------------------------------------------------------------------------------------------------|--------------------------------------|------------------------------------------------------------------------------------------------------------------------------------|--------------------------------------------|-----------|
| A Fenestration to front ele revised 10.02.2020 PH P   B Porch canopy simplified 15.05.2020 PH P                                              | NOT                                  | ËS                                                                                                                                 |                                            |           |
| B Porch canopy simplified 15.05.2020 PH P                                                                                                    | REV                                  | DESCRIPTION                                                                                                                        | DATE                                       | AUTH      |
|                                                                                                                                              | A                                    | Fenestration to front ele revised                                                                                                  | 10.02.2020                                 | РН        |
|                                                                                                                                              | В                                    | Porch canopy simplified                                                                                                            | 15.05.2020                                 | PH        |
|                                                                                                                                              |                                      |                                                                                                                                    |                                            |           |
|                                                                                                                                              |                                      |                                                                                                                                    |                                            |           |
|                                                                                                                                              | PROJE                                | WHERE QU                                                                                                                           |                                            | <u>ES</u> |
| DRAWING<br>House Type Planning Drawing<br>House Type: Thornton (Detached)<br>Elevations - Sheet 2 of 2                                       | Boo<br>DRAW<br>HOU<br>HOU            | where ou<br>cr<br>dicote<br>use Type Planning I<br>use Type: Thorntor                                                              | Drawing<br>1 (Detach                       |           |
| House Type Planning Drawing<br>House Type: Thornton (Detached)<br>Elevations - Sheet 2 of 2<br>SCALE DATE AUTHOR REV                         | DRAW<br>HOU<br>Ele                   | CT<br>dicote<br>ING<br>USE Type Planning I<br>USE Type: Thorntor<br>vations - Sheet 2 o<br>DATE                                    | Drawing<br>n (Detach<br>of 2               | ed)       |
| House Type Planning Drawing<br>House Type: Thornton (Detached)<br>Elevations - Sheet 2 of 2<br>SCALE DATE AUTHOR REV<br>1:100@A3 Nov 19 IR B | DRAW<br>HOU<br>Ele<br>SCALE<br>1:10  | CT<br>Ing<br>Use Type Planning I<br>Use Type: Thorntor<br>vations - Sheet 2 o<br>Date<br>D0@A3 Nov 19                              | Drawing<br>n (Detach<br>of 2               | ed)       |
| House Type Planning Drawing<br>House Type: Thornton (Detached)<br>Elevations - Sheet 2 of 2<br>SCALE DATE AUTHOR REV                         | DRAW<br>HOU<br>Ele<br>SSCALE<br>1:10 | CT<br>dicote<br>ING<br>Use Type Planning I<br>Use Type: Thorntor<br>vations - Sheet 2 of<br>Date<br>D0@A3 Nov 19<br>D. DRAWING NO. | Drawing<br>n (Detach<br>of 2<br>AUTH<br>IR | ed)       |