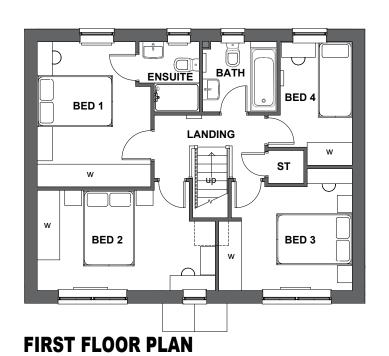

**GROUND FLOOR PLAN** 

| NOTES |                                   |            |      |       |  |  |
|-------|-----------------------------------|------------|------|-------|--|--|
| REV   | DESCRIPTION                       | DATE       | AUTH | CHK'D |  |  |
| Α     | Fenestration to front ele revised | 10.02.2020 | PH   | PH    |  |  |
|       |                                   |            |      |       |  |  |