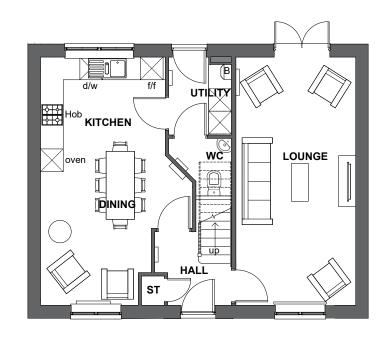

**GROUND FLOOR PLAN** 

| NOTES |                                   |            |      |       |  |  |
|-------|-----------------------------------|------------|------|-------|--|--|
| REV   | DESCRIPTION                       | DATE       | AUTH | CHK'D |  |  |
| Α     | Fenestration to front ele revised | 10.02.2020 | PH   | PH    |  |  |
|       |                                   |            |      |       |  |  |