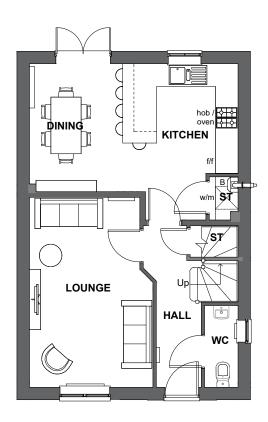

**GROUND FLOOR PLAN** 

| Housetype | Chester | Variation | Brick | PLOT No.                    |
|-----------|---------|-----------|-------|-----------------------------|
| Bedrooms  | 4       | Persons   | 6     | As Drawn: 237.<br>Opposite: |
| Sq.ft     | 1032    | Sq.m      | 95.9  |                             |