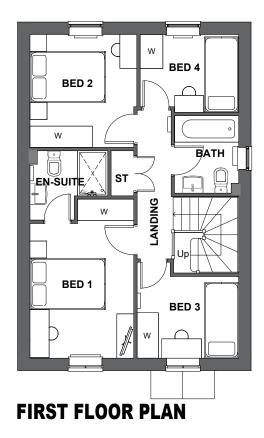

**GROUND FLOOR PLAN** 

| Housetype | Chester | Variation | Brick | PLOT No.                    |
|-----------|---------|-----------|-------|-----------------------------|
| Bedrooms  | 4       | Persons   | 6     | As Drawn: 237.<br>Opposite: |
| Sq.ft     | 1032    | Sq.m      | 95.9  |                             |