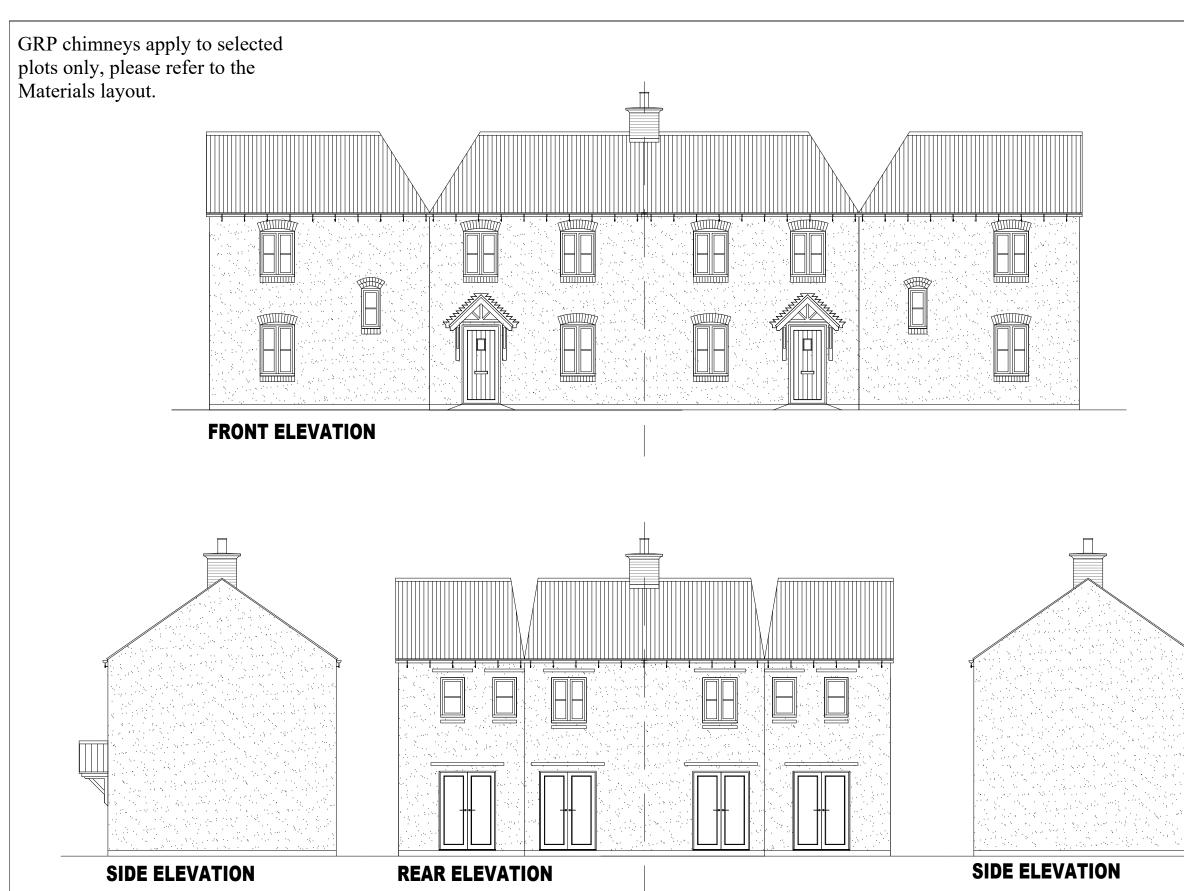

| Housetype | utterworth | Variation |      | PLOT No.                                   |
|-----------|------------|-----------|------|--------------------------------------------|
| Bedrooms  | 3          | Persons   |      | As Drawn: 197, 199.<br>Opposite: 198, 200. |
| Sq.ft     | 1001       | Sq.m      | 93.0 |                                            |

| NOTES<br>REV DESCRIPTION DATE AUTH 0        | NOTES<br>REV DESCRIPTION DATE AUTH (                                      | NOTES   REV DESCRIPTION DATE AUTH A   A Porch canopies simplified 15.05.2020 PH I                                                                                                                                                                                                                                                                                                                                                                                                                                                                                                                                                                                             | 0                         |                                                | 2m                      | 4m            |      |
|---------------------------------------------|---------------------------------------------------------------------------|-------------------------------------------------------------------------------------------------------------------------------------------------------------------------------------------------------------------------------------------------------------------------------------------------------------------------------------------------------------------------------------------------------------------------------------------------------------------------------------------------------------------------------------------------------------------------------------------------------------------------------------------------------------------------------|---------------------------|------------------------------------------------|-------------------------|---------------|------|
| REV DESCRIPTION DATE AUTH                   | REV DESCRIPTION DATE AUTH A   A Porch canopies simplified 15.05.2020 PH 1 | REV DESCRIPTION DATE AUTH A   A Porch canopies simplified 15.05.2020 PH PH   ISOS2020 PH ISOS2020 PH PH   ISOS2020 PH ISOS2020 PH ISOS2020 PH ISOS2020   ISOS2020 PH ISOS2020 PH ISOS2020 PH ISOS2020 PH ISOS2020   ISOS2020 PH ISOS2020 PH ISOS2020 PH ISOS2020 PH ISOS2020   ISOS2020 PH ISOS2020 PH ISOS2020 PH ISOS2020 PH ISOS2020 PH ISOS2020 PH ISOS2020 ISOS20200 ISOS202000 ISOS202000 ISOS202000 ISO |                           |                                                |                         |               |      |
| A Porch canopies simplified 15.05.2020 PH 1 | PROJECT<br>Bodicote                                                       | PROJECT<br>Bodicote                                                                                                                                                                                                                                                                                                                                                                                                                                                                                                                                                                                                                                                           |                           |                                                |                         | DATE          | AUTH |
|                                             | PROJECT<br>Bodicote                                                       | PROJECT<br>Bodicote<br>DRAWING<br>House Type Planning Drawing<br>House Type:Lutterworth<br>Elevations - Sheet 2 of 2<br>SCALE DATE AUTHOR REV                                                                                                                                                                                                                                                                                                                                                                                                                                                                                                                                 | A                         | Porch canopies si                              | mplified                | 15.05.2020    | РН   |
|                                             | PROJECT<br>Bodicote                                                       | PROJECT<br>Bodicote<br>DRAWING<br>House Type Planning Drawing<br>House Type:Lutterworth<br>Elevations - Sheet 2 of 2<br>SCALE DATE AUTHOR REV                                                                                                                                                                                                                                                                                                                                                                                                                                                                                                                                 |                           |                                                |                         |               |      |
| House Type:Lutterworth                      |                                                                           |                                                                                                                                                                                                                                                                                                                                                                                                                                                                                                                                                                                                                                                                               | Boc<br>DRAW<br>Hou<br>Hou | Licote<br>Licote<br>Lise Type F<br>Lise Type I | Planning D<br>Lutterwor | Drawing<br>th | ES   |