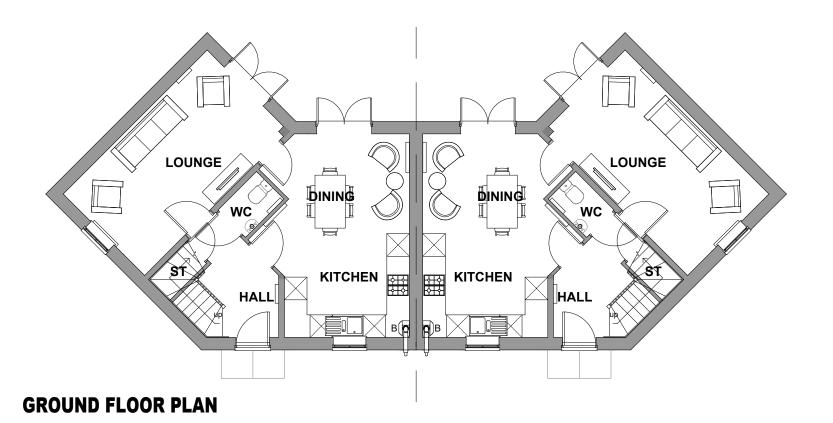

FIRST FLOOR PLAN

| Housetype Li | utterworth | Variation | Render | PLOT No.                                   |
|--------------|------------|-----------|--------|--------------------------------------------|
| Bedrooms     | 3          | Persons   | 5      | As Drawn: 197, 199.<br>Opposite: 198, 200. |
| Sq.ft        | 1001       | Sq.m      | 93.0   |                                            |