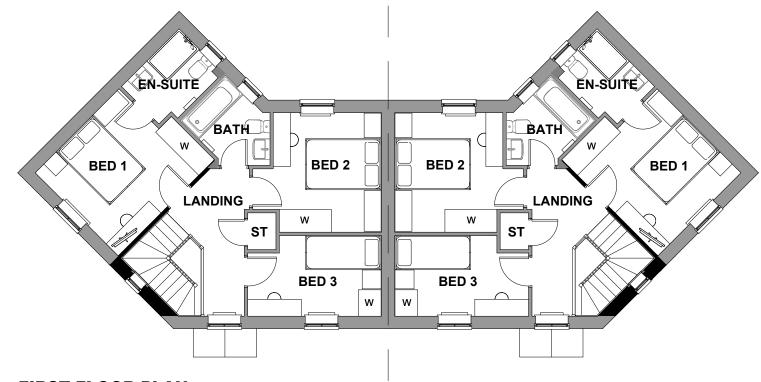

FIRST FLOOR PLAN

| Housetype Li | utterworth | Variation | Render | PLOT No.                                   |
|--------------|------------|-----------|--------|--------------------------------------------|
| Bedrooms     | 3          | Persons   | 5      | As Drawn: 197, 199.<br>Opposite: 198, 200. |
| Sq.ft        | 1001       | Sq.m      | 93.0   |                                            |