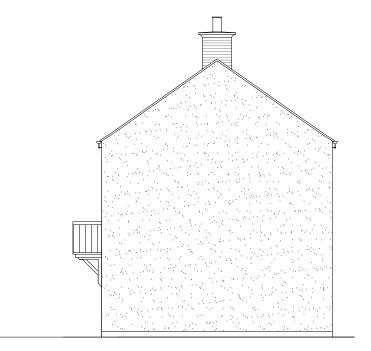

FRONT ELEVATION

REAR ELEVATION

**SIDE ELEVATION** 

**SIDE ELEVATION** 

| DAVID WILSON HOMES  WHERE QUALITY LIVES |  |  |  |  |  |  |
|-----------------------------------------|--|--|--|--|--|--|
| PROJECT                                 |  |  |  |  |  |  |
| Bodicote                                |  |  |  |  |  |  |

House Type Planning Drawing House Type: Wykham (Semi) Elevations - Sheet 2 of 2

| SCALE           | DATE        | AUTHOR | REV |
|-----------------|-------------|--------|-----|
| 1:100@A3        | Nov 19      | IR     | Α   |
|                 |             |        |     |
| JOB NO.         | DRAWING NO. |        |     |
| 7942            | BOD.HT.123  |        |     |
|                 |             |        |     |
| CHARACTER AREA: |             |        |     |
|                 |             |        |     |
| Neighbourhood   |             |        |     |
|                 |             |        |     |