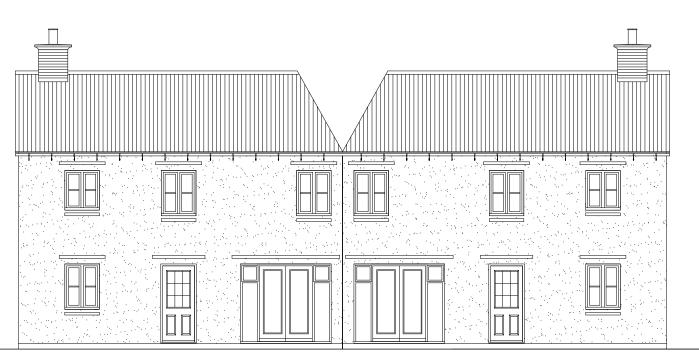

FRONT ELEVATION

REAR ELEVATION

**SIDE ELEVATION** 

**SIDE ELEVATION** 

| DAVID WILSON HOMES  WHERE QUALITY LIVES |  |  |  |  |  |  |
|-----------------------------------------|--|--|--|--|--|--|
| PROJECT                                 |  |  |  |  |  |  |
| Bodicote                                |  |  |  |  |  |  |

House Type Planning Drawing House Type: Wykham (Semi) Elevations - Sheet 2 of 2

| SCALE           | DATE        | AUTHOR | REV |
|-----------------|-------------|--------|-----|
| 1:100@A3        | Nov 19      | IR     | Α   |
|                 |             |        |     |
| JOB NO.         | DRAWING NO. |        |     |
| 7942            | BOD.HT.123  |        |     |
|                 |             |        |     |
| CHARACTER AREA: |             |        |     |
|                 |             |        |     |
| Neighbourhood   |             |        |     |
|                 |             |        |     |