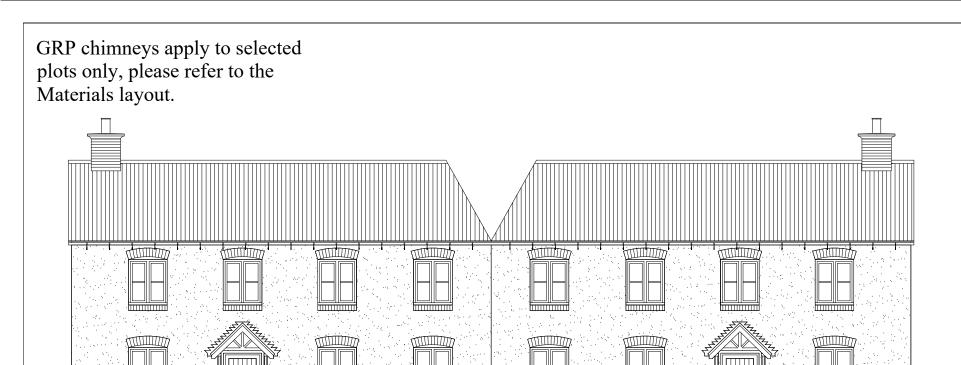

FRONT ELEVATION

REAR ELEVATION

**SIDE ELEVATION** 

**SIDE ELEVATION** 

| DAVID WILSON HOMES  WHERE QUALITY LIVES |  |  |  |  |  |  |
|-----------------------------------------|--|--|--|--|--|--|
| PROJECT                                 |  |  |  |  |  |  |
| Bodicote                                |  |  |  |  |  |  |

House Type Planning Drawing House Type: Wykham (Semi) Elevations - Sheet 2 of 2

| SCALE           | DATE        | AUTHOR | REV |
|-----------------|-------------|--------|-----|
| 1:100@A3        | Nov 19      | IR     | Α   |
|                 |             |        |     |
| JOB NO.         | DRAWING NO. |        |     |
| 7942            | BOD.HT.123  |        |     |
|                 |             |        |     |
| CHARACTER AREA: |             |        |     |
|                 |             |        |     |
| Neighbourhood   |             |        |     |
|                 |             |        |     |