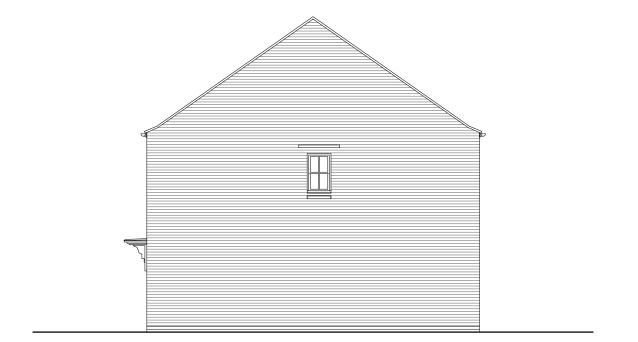

## **SIDE ELEVATION**

| Housetype | Type 50 | Variation | Brick |
|-----------|---------|-----------|-------|
| Bedrooms  | 2       | Persons   | 4     |
| Sq.ft     | 750     | Sq.m      | 69.7  |

PLOT No. -As Drawn: 210, 211, 212, 213, 214. Opposite:

| REV DESC | CRIPTION | DATE | AUTH | CHK' |
|----------|----------|------|------|------|
|----------|----------|------|------|------|

PROJECT Bodicote

DRAWING

House Type Planning Drawing House Type: Type 50 (Terrace) Elevations - Sheet 4 of 4