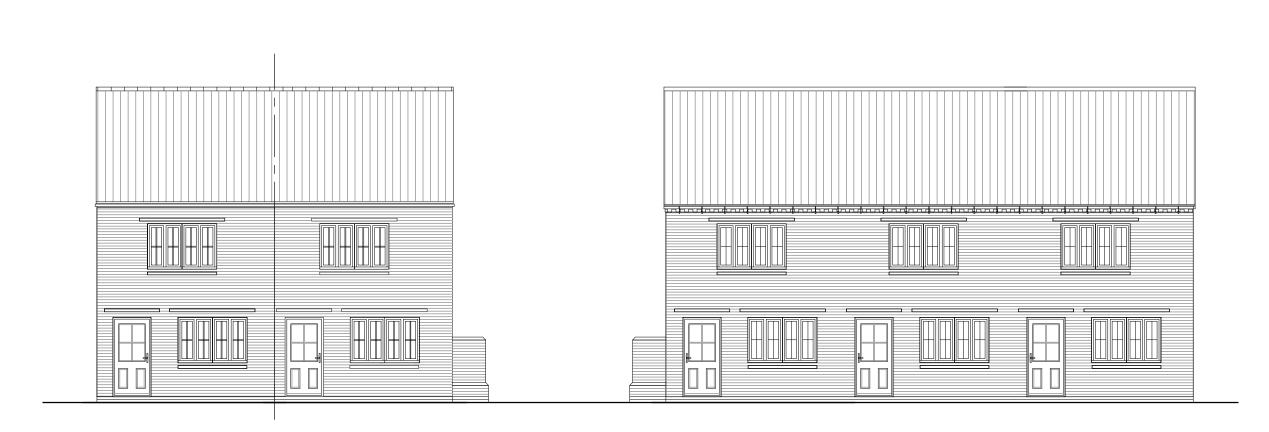

## **REAR ELEVATION**

## **SIDE ELEVATION**

| Housetype | Type 50 | Variation | Brick |
|-----------|---------|-----------|-------|
| Bedrooms  | 2       | Persons   | 4     |
| Sq.ft     | 750     | Sq.m      | 69.7  |

PLOT No. -As Drawn: 210, 211, 212, 213, 214. Opposite:

| REV DESC | CRIPTION | DATE | AUTH | CHK' |
|----------|----------|------|------|------|
|----------|----------|------|------|------|

PROJECT Bodicote

DRAWING

House Type Planning Drawing House Type: Type 50 (Terrace) Elevations - Sheet 4 of 4