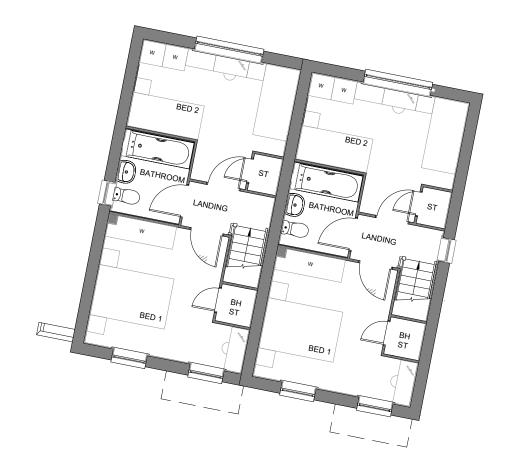

PROJECT

Bodicote

DRAWIN

House Type Planning Drawing House Type: Type 50 (Terrace) Floor Plans - Sheet 2 of 4

| SCALE               | DATE        | AUTHOR | REV |
|---------------------|-------------|--------|-----|
| 1:100@A3            | 08.11.19    | IR     | Α   |
| JOB NO. DRAWING NO. |             |        |     |
| JOB NO.             | DRAWING NO. |        |     |
| 7942                | BOD.HT.113  |        |     |
| CHARACTER AREA      |             |        |     |
| Main Street         |             |        |     |