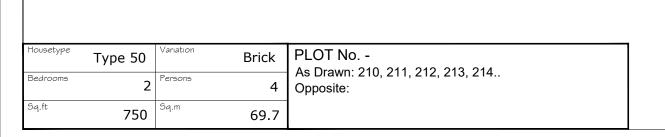

PROJECT

Bodicote

DRAWIN

House Type Planning Drawing House Type: Type 50 (Terrace) Floor Plans - Sheet 2 of 4

| SCALE               | DATE        | AUTHOR | REV |
|---------------------|-------------|--------|-----|
| 1:100@A3            | 08.11.19    | IR     | Α   |
| JOB NO. DRAWING NO. |             |        |     |
| JOB NO.             | DRAWING NO. |        |     |
| 7942                | BOD.HT.113  |        |     |
| CHARACTER AREA      |             |        |     |
| Main Street         |             |        |     |