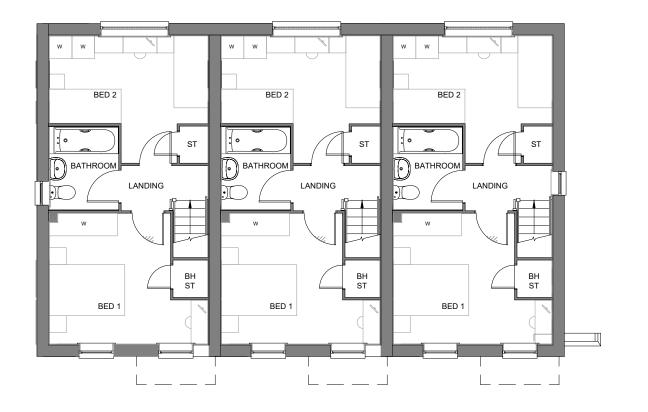

PROJECT

Bodicote

DRAWIN

House Type Planning Drawing House Type: Type 50 (Terrace) Floor Plans - Sheet 2 of 4

| SCALE               | DATE        | AUTHOR | REV |
|---------------------|-------------|--------|-----|
| 1:100@A3            | 08.11.19    | IR     | Α   |
| JOB NO. DRAWING NO. |             |        |     |
| JOB NO.             | DRAWING NO. |        |     |
| 7942                | BOD.HT.113  |        |     |
| CHARACTER AREA      |             |        |     |
| Main Street         |             |        |     |