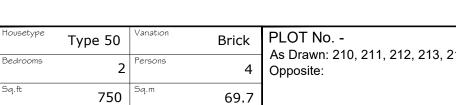

PROJECT

Bodicote

House Type Planning Drawing House Type: Type 50 (Terrace) Floor Plans - Sheet 1 of 4

| SCALE          | DATE        | AUTHOR | REV |
|----------------|-------------|--------|-----|
| 1:100@A3       | 08.11.19    | IR     | Α   |
|                |             |        |     |
| JOB NO.        | DRAWING NO. |        |     |
| 7942           | BOD.HT.112  |        |     |
|                |             |        |     |
| CHARACTER AREA |             |        |     |
| Main Street    |             |        |     |
|                |             |        |     |