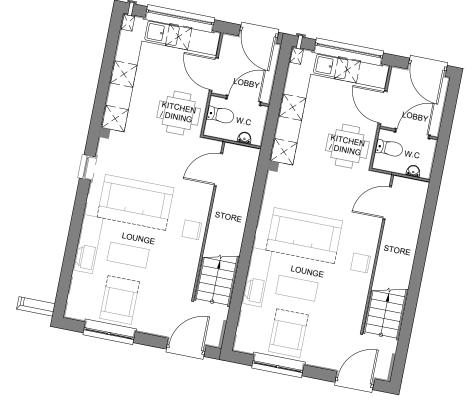

PROJECT

Bodicote

House Type Planning Drawing House Type: Type 50 (Terrace) Floor Plans - Sheet 1 of 4

| SCALE          | DATE        | AUTHOR | REV |
|----------------|-------------|--------|-----|
| 1:100@A3       | 08.11.19    | IR     | Α   |
|                |             |        |     |
| JOB NO.        | DRAWING NO. |        |     |
| 7942           | BOD.HT.112  |        |     |
|                |             |        |     |
| CHARACTER AREA |             |        |     |
| Main Street    |             |        |     |
|                |             |        |     |