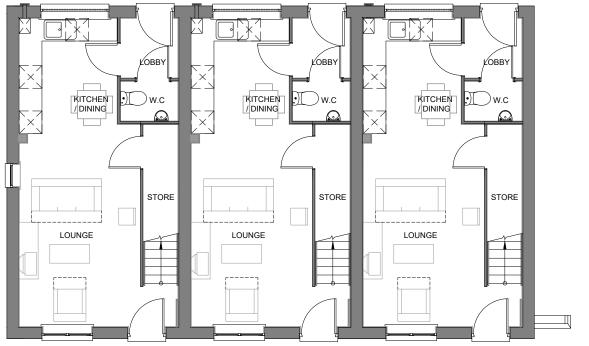

## **GROUND FLOOR**

| N |  |  |
|---|--|--|
|   |  |  |
|   |  |  |

| REV | DESCRIPTION                                                                                                                                  | DATE       | AUTH | CHK'D |
|-----|----------------------------------------------------------------------------------------------------------------------------------------------|------------|------|-------|
|     | Units handed. Canopy removed.<br>Fenestration changed to cross bar.<br>Lounge window size reduced and<br>repositioned Bed 1 windws realigned | 12.02.2020 | PH   | PH    |

PROJECT

Bodicote

House Type Planning Drawing House Type: Type 50 (Terrace) Floor Plans - Sheet 1 of 4

| SCALE          | DATE        | AUTHOR | REV |
|----------------|-------------|--------|-----|
| 1:100@A3       | 08.11.19    | IR     | Α   |
|                |             |        |     |
| JOB NO.        | DRAWING NO. |        |     |
| 7942           | BOD.HT.112  |        |     |
|                |             |        |     |
| CHARACTER AREA |             |        |     |
| Main Street    |             |        |     |
|                |             |        |     |