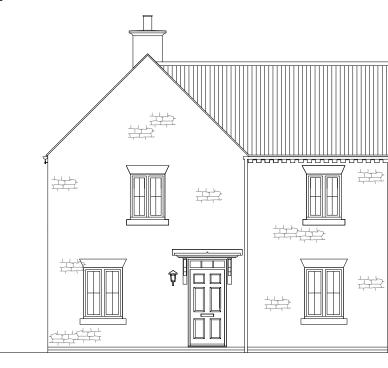

| Housetype | Alderney | Variation Stone | PLOT No<br>As Drawn: 272, 280. |
|-----------|----------|-----------------|--------------------------------|
| Bedrooms  | 4        | Persons 7       | Opposite: 209, 230,            |
| Sq.ft     | 1225     | Sq.m 113.8      |                                |

## **REAR ELEVATION**

FRONT ELEVATION



## SIDE ELEVATION

SIDE ELEVATION







## GRP chimneys apply to selected plots only, please refer to the Materials layout.

| Encoderation also and to succe have                                                         | REV   DESCRIPTION   DATE   AUTH     A   Fenestration changed to cross bar   11.02.2020   PH                                                  | 0                                   | <b>__</b>                                                                            | 4m                       |        |
|---------------------------------------------------------------------------------------------|----------------------------------------------------------------------------------------------------------------------------------------------|-------------------------------------|-----------------------------------