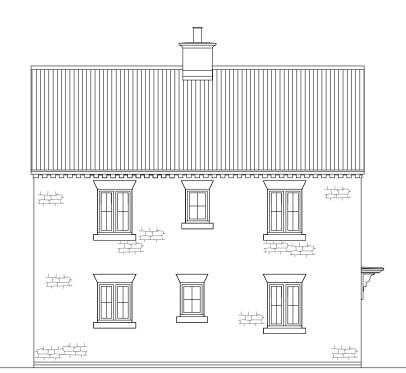

| Housetype | Alderney | Variation Stone | PLOT No<br>As Drawn: 272, 280. |
|-----------|----------|-----------------|--------------------------------|
| Bedrooms  | 4        | Persons 7       | Opposite: 209, 230,            |
| Sq.ft     | 1225     | Sq.m 113.8      |                                |

## **REAR ELEVATION**

FRONT ELEVATION



## SIDE ELEVATION

SIDE ELEVATION







## GRP chimneys apply to selected plots only, please refer to the Materials layout.

| Encoderation also and to succe have                                                         | REV   DESCRIPTION   DATE   AUTH     A   Fenestration changed to cross bar   11.02.2020   PH                                                  | 0                                   | <b>__</b>                                                                            | 4m                       |        |
|---------------------------------------------------------------------------------------------|----------------------------------------------------------------------------------------------------------------------------------------------|-------------------------------------|---------------------------------