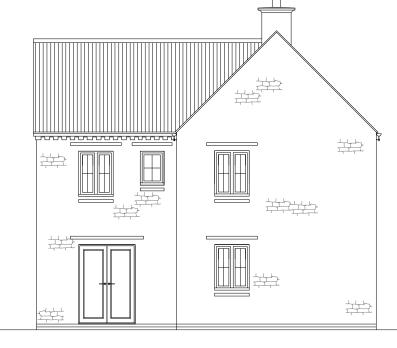

| Housetype | Alderney | Variation Stone | PLOT No<br>As Drawn: 272, 280. |
|-----------|----------|-----------------|--------------------------------|
| Bedrooms  | 4        | Persons 7       | Opposite: 209, 230,            |
| Sq.ft     | 1225     | Sq.m 113.8      |                                |

## **REAR ELEVATION**

FRONT ELEVATION



## SIDE ELEVATION

SIDE ELEVATION







## GRP chimneys apply to selected plots only, please refer to the Materials layout.

| Encoderation also and to succe have                                                         | REV   DESCRIPTION   DATE   AUTH     A   Fenestration changed to cross bar   11.02.2020   PH                                                  | 0                                   | <b>__</b>                                                                            | 4m                       |        |
|---------------------------------------------------------------------------------------------|----------------------------------------------------------------------------------------------------------------------------------------------|----------------------------------