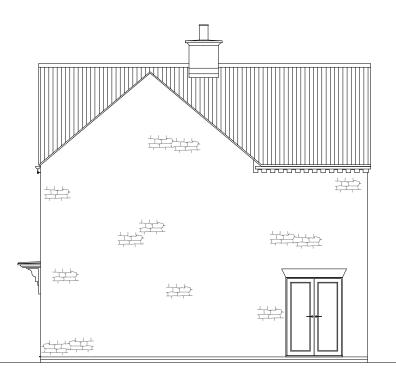

| Housetype | Alderney | Variation Stone | PLOT No<br>As Drawn: 272, 280. |
|-----------|----------|-----------------|--------------------------------|
| Bedrooms  | 4        | Persons 7       | Opposite: 209, 230,            |
| Sq.ft     | 1225     | Sq.m 113.8      |                                |

## **REAR ELEVATION**

FRONT ELEVATION



## SIDE ELEVATION

SIDE ELEVATION







## GRP chimneys apply to selected plots only, please refer to the Materials layout.

| Encoderation also and to succe have                                                         | REV   DESCRIPTION   DATE   AUTH     A   Fenestration changed to cross bar   11.02.2020   PH                                                  | 0                                   | <b>__</b>                                                                            | 4m                       |        |
|---------------------------------------------------------------------------------------------|----------------------------------------------------------------------------------------------------------------------------------------------|-------------------------------------|-------------------------------------