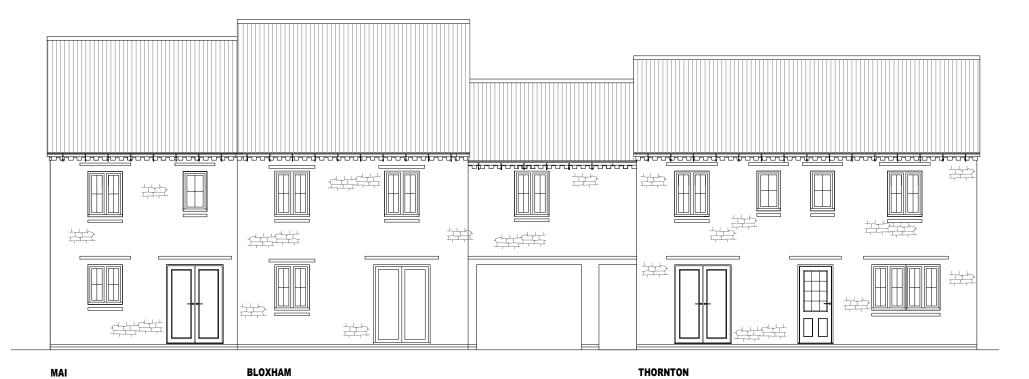

## **FRONT ELEVATION**

## **REAR ELEVATION**

| Housetype | Thornton    | Variation Stone | PLOT No                          |           |         |                 |           |
|-----------|-------------|-----------------|----------------------------------|-----------|---------|-----------------|-----------|
| Bedrooms  | 4           | Persons 7       | As Drawn: 271. Opposite:         |           |         |                 |           |
| Sq.ft     | 1191        | Sq.m 110.7      |                                  |           |         |                 |           |
| Housetype |             | Variation       |                                  | Housetine |         | Variation       |           |
|           | Maidstone   | Stone           | PLOT No                          | Housetype | Bloxham | Stone           | PLOT No   |
| Bedrooms  | Maidstone 3 | Stone Persons 5 | PLOT No As Drawn: 269. Opposite: | Bedrooms  | Bloxham | Stone Persons 6 | As Drawn: |

PROJECT Bodicote

DRAWING

House Type Planning Drawing
House Type:Tho, Mai & Blo ATT. DThru
Elevations - Sheet 2 of 3

| SCALE           | DATE        | AUTHOR | REV | _ |
|-----------------|-------------|--------|-----|---|
| 1:100@A3        | Nov 19      | IR     | В   |   |
| JOB NO.         | DRAWING NO. |        |     | _ |
| 7942            | BOD.HT.104  |        |     |   |
| CHARACTER AREA: |             |        |     | _ |
| Main Street     |             |        |     |   |