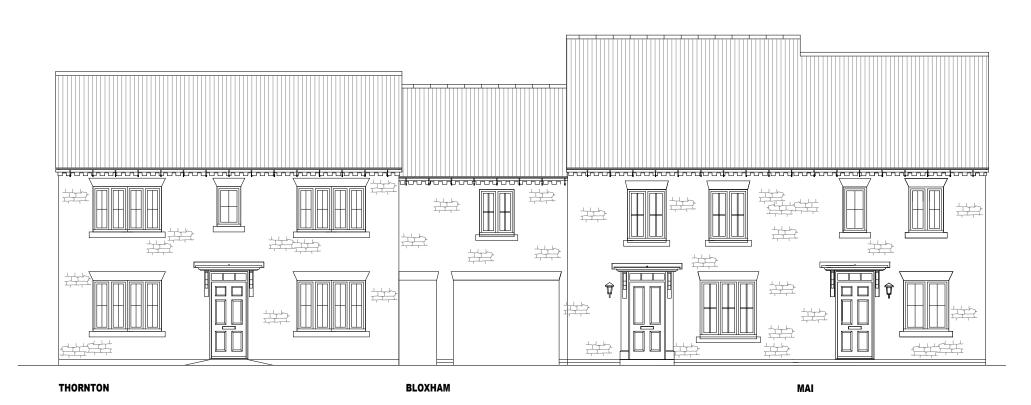

## **FRONT ELEVATION**

## **REAR ELEVATION**

| Housetype | Thornton    | Variation Stone | PLOT No                          |           |         |                 |           |
|-----------|-------------|-----------------|----------------------------------|-----------|---------|-----------------|-----------|
| Bedrooms  | 4           | Persons 7       | As Drawn: 271. Opposite:         |           |         |                 |           |
| Sq.ft     | 1191        | Sq.m 110.7      |                                  |           |         |                 |           |
| Housetype |             | Variation       |                                  | Housetine |         | Variation       |           |
|           | Maidstone   | Stone           | PLOT No                          | Housetype | Bloxham | Stone           | PLOT No   |
| Bedrooms  | Maidstone 3 | Stone Persons 5 | PLOT No As Drawn: 269. Opposite: | Bedrooms  | Bloxham | Stone Persons 6 | As Drawn: |

PROJECT Bodicote

DRAWING

House Type Planning Drawing
House Type:Tho, Mai & Blo ATT. DThru
Elevations - Sheet 2 of 3

| SCALE           | DATE        | AUTHOR | REV | _ |
|-----------------|-------------|--------|-----|---|
| 1:100@A3        | Nov 19      | IR     | В   |   |
| JOB NO.         | DRAWING NO. |        |     | _ |
| 7942            | BOD.HT.104  |        |     |   |
| CHARACTER AREA: |             |        |     | _ |
| Main Street     |             |        |     |   |