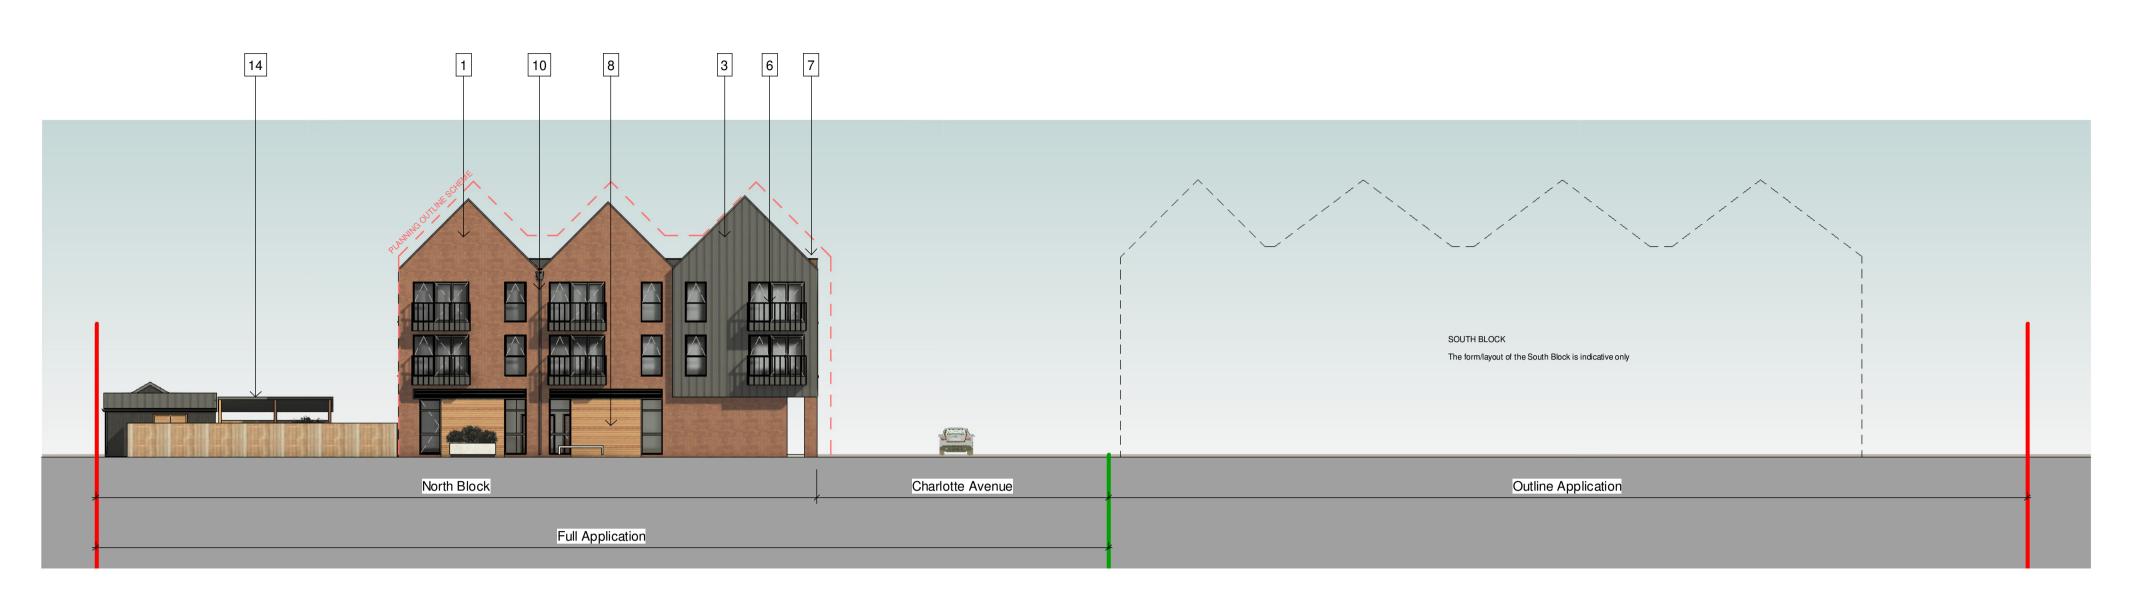

West Elevation - River Corridor

1:200

**East Elevation - Gateway Elevation**1:200

0m 4m 8m 12m 16m 20m VISUAL SCALE 1:200

Mark Bell Architects Ltd
Bicester Eco Business Centre, Elmsbrook.
North West Bicester Ecotomy, Oxfordshire, OX27 8AN
w- markbellarchitects.com

CLIENT A2 Dominion Group

SITE Elmsbrook Neighbourhood Centre, NW Bicester

TITLE Proposed Site Elevations

SCALE AT A1:
1:200 DRAWN:
1:6/07/2020 KJ/MC Checker
PROJECT NO:
AA0048 DRAWING NO:
AA0048 2.1.005 C

to be worked to.

full design information.

MATERIALS KEY:

Do not copy in full or in part without the expressed consent of MBA Ltd. © MBA 2020

The form and layout of the South Block are for indicative purposes only; the final layout, height, massing and design will be determined as Reserved Matters in accordance with the agreed outline

Facing Brick - Ibstock Red Capital Multi Stock - in Bucket handle bed joints

Composite Doors/ Window Colour: RAL Classic 7015 (Slate Grey)

AOV Openable Windows

PV Cells Refuse Store Bike parking Shed

Composite Windows double glazed.Colour: RAL Classic 7015 (Slate Grey) Standing Seam Metal Cladding

Railings to Balconies Grey coloured metal vertical balusters with grey fascia to calcony edge Colour: RAL Classic 9007 Parapet Capping - Aluminium Colour - Grey RAL 7015 (Slate Grey)

Feature panel GF to community centre: Cedral Cladding / Hardie Plank or similer plain faced butt joined in horizintal orientation Colour: Khaki Brown.

Ventilation Grille
Colour: Anak Brown.
Ventilation Grille
Colour: Grey - RAL Classic 9007
UPVC Rainwater Downpipe and Hoppers where shown
Colour: Black.
PV Panels - Suspended above roof on rails