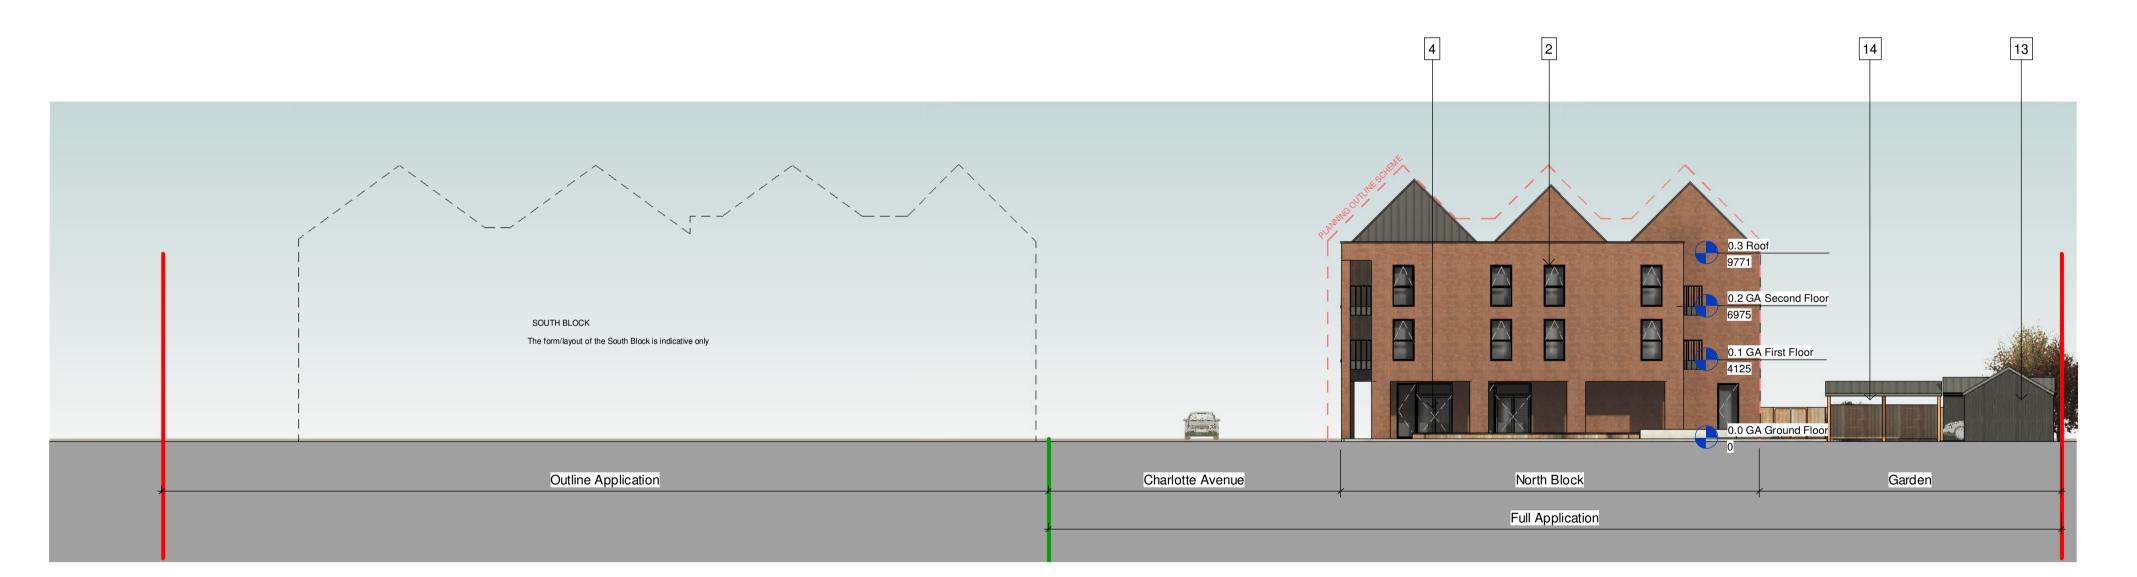

West Elevation - River Corridor

1:200

**East Elevation - Gateway Elevation**1:200

0m 4m 8m 12m 16m 20m VISUAL SCALE 1:200

Mark Bell Architects Ltd
Bicester Eco Business Centre, Elmsbrook.
North West Bicester Ecotomy, Oxfordshire, OX27 8AN
w- markbellarchitects.com

CLIENT A2 Dominion Group

SITE Elmsbrook Neighbourhood Centre, NW Bicester

TITLE Proposed Site Elevations

SCALE AT A1:
1:200 DRAWN:
1:6/07/2020 KJ/MC Checker
PROJECT NO:
AA0048 DRAWING NO:
AA0048 2.1.005 C

to be worked to.

full design information.

MATERIALS KEY:

Do not copy in full or in part without the expressed consent of MBA Ltd. © MBA 2020

The form and layout of the South Block are for indicative purposes only; the final layout, height, massing and design will be determined as Reserved Matters in accordance with the agreed outline

Facing Brick - Ibstock Red Capital Multi Stock - in Bucket handle bed joints

Composite Doors/ Window Colour: RAL Classic 7015 (Slate Grey)

AOV Openable Windows

PV Cells Refuse Store Bike parking Shed

Composite Windows double glazed.Colour: RAL Classic 7015 (Slate Grey) Standing Seam Metal Cladding

Railings to Balconies Grey coloured metal vertical balusters with grey fascia to calcony edge Colour: RAL Classic 9007 Parapet Capping - Aluminium Colour - Grey RAL 7015 (Slate Grey)

Feature panel GF to community centre: Cedral Cladding / Hardie Plank or similer plain faced butt joined in horizintal orientation Colour: Khaki Brown.

Ventilation Grille
Colour: Anak Brown.
Ventilation Grille
Colour: Grey - RAL Classic 9007
UPVC Rainwater Downpipe and Hoppers where shown
Colour: Black.
PV Panels - Suspended above roof on rails