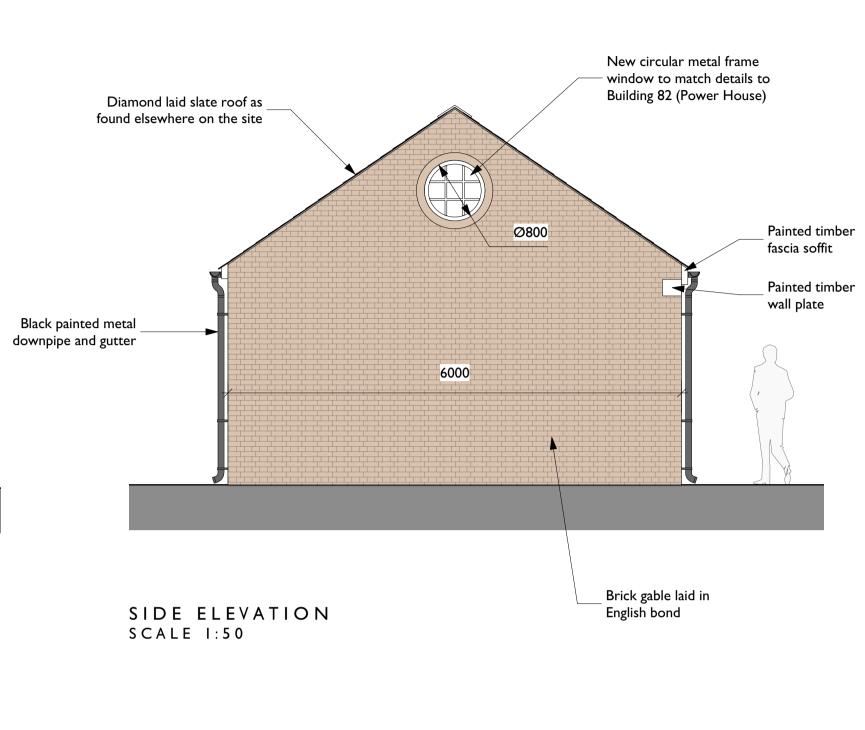

REAR ELEVATION SCALE I:50

3 2 4

— Precast concrete lintol

SITE PLAN SCALE I:500