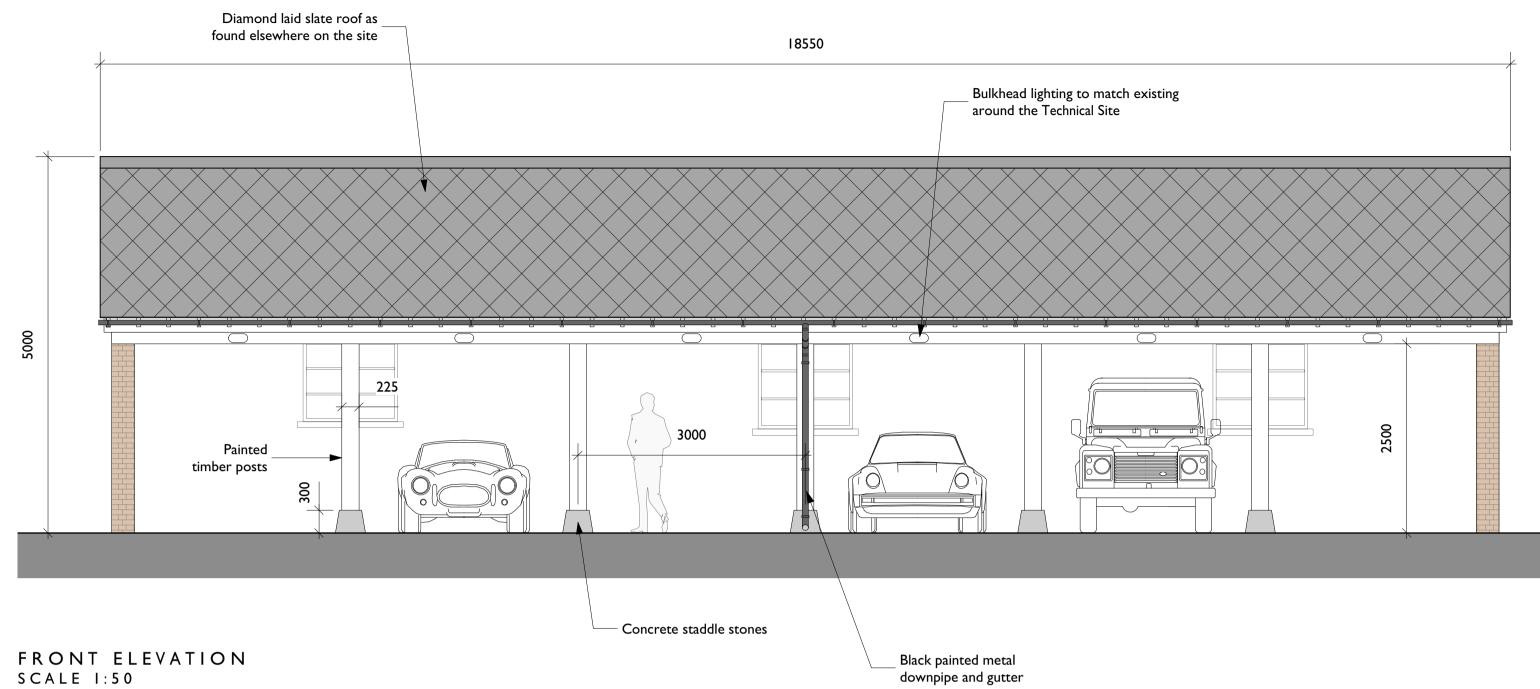

REAR ELEVATION SCALE I:50

3 2 4

— Precast concrete lintol

SITE PLAN SCALE I:500