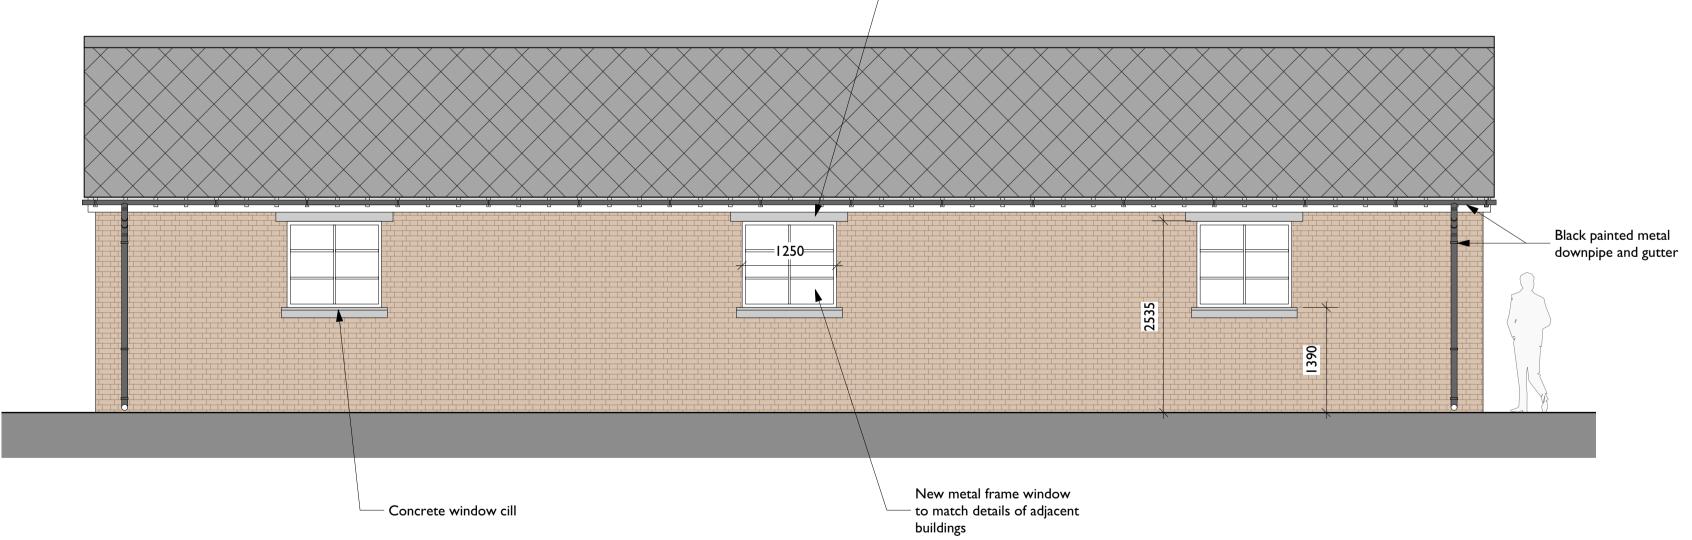

REAR ELEVATION SCALE I:50

3 2 4

— Precast concrete lintol

SITE PLAN SCALE I:500