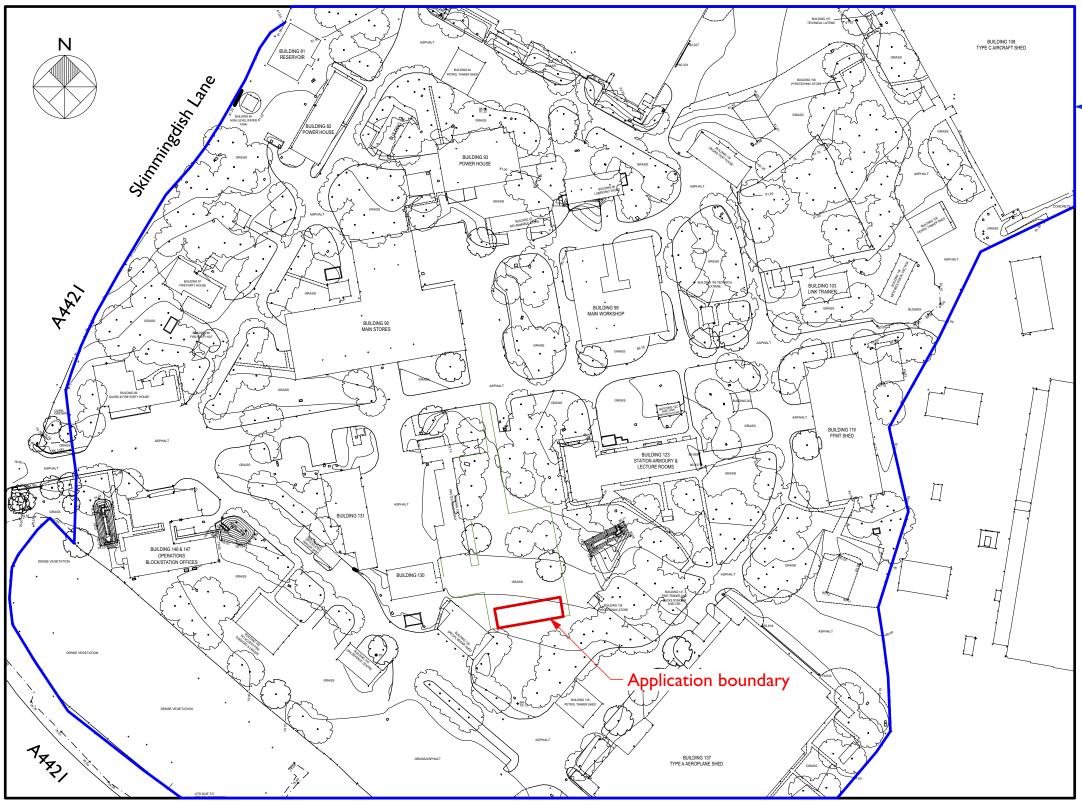

SITE LOCATION PLAN Scale 1:1250

<sup>tes</sup> I. All dimensions to be checked on site prior to proceeding.

- Do not scale from drawing.
- 3. Any discrepancies are to be reported to the Architect by the contractor prior to proceeding.
- 4. Do not assume that the existing building is square, level or plumb.

Bicester Heritag Car Port Drawing Title Site Location Pl

| Land in ownership | of | the |
|-------------------|----|-----|
| Applicant         |    |     |

| age  | Date<br>May 19         | Drawn / Chk<br>NB | Scale @ A3<br>1:1250 |  |
|------|------------------------|-------------------|----------------------|--|
|      | Project Reference 1719 |                   |                      |  |
| Plan | Drawing No.<br>PL410   |                   | Revision<br>A        |  |